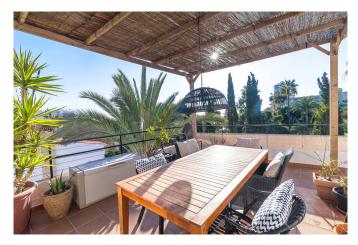

## Bright newly renovated penthouse with large terrace, close to the beach in Palmanova

This stunning bright, newly renovated penthouse is located in Palmanova close to the beach and only 15-20 minutes' drive to Palma. The apartment has terraces in three directions, and a beautiful open plan distribution over the living/dining room and kitchen. The apartment was completely renovated in 2015 with new kitchen, new bathroom, parquet flooring and new window sections in double glazing, three bedrooms and two bathrooms, one of them en suite. The large windows let in a lot of daylight, and the terraces invite you to enjoy the outside-life and the beautiful views. The price also includes a parkingplace in garage.

This is clearly a unique object with its free location, occupying the entire upper floor of a smaller building from the 60's with only four neighboring apartments. The surrounding area is green and lush, you find all amenities close by, and the beach it with in walking distance. Additional information: Air conditioning, double glazing, parking in garage.