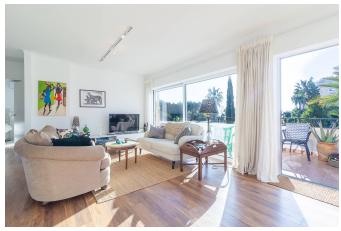

## Bright newly renovated penthouse with large terrace, close to the beach in Palmanova

This stunning bright, newly renovated penthouse is located in Palmanova close to the beach and only 15-20 minutes' drive to Palma. The apartment has terraces in three directions, and a beautiful open plan distribution over the living/dining room and kitchen. The apartment was completely renovated in 2015 with new kitchen, new bathroom, parquet flooring and new window sections in double glazing, three bedrooms and two bathrooms, one of them en suite. The large windows let in a lot of daylight, and the terraces invite you to enjoy the outside-life and the beautiful views. The price also includes a parkingplace in garage.