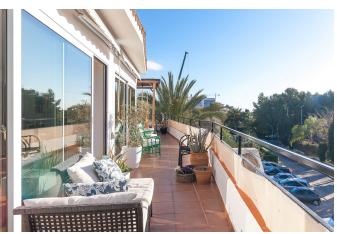

## Bright newly renovated penthouse with large terrace, close to the beach in Palmanova

This stunning bright, newly renovated penthouse is located in Palmanova close to the beach and only 15-20 minutes' drive to Palma. The apartment has terraces in three directions, and a beautiful open plan distribution over the living/dining room and kitchen. The apartment was completely renovated in 2015 with new kitchen, new bathroom, parquet flooring and new window sections in double glazing, three bedrooms and two bathrooms, one of them en suite. The large windows let in a lot of daylight, and the terraces invite you to enjoy the outside-life and the beautiful views. The price also includes a parkingplace in garage.

This is clearly a unique object with its free location, occupying the entire upper floor of a smaller building from the 60's with only four neighboring apartments. The surrounding area is green and lush, you find all amenities close by, and the beach it with in walking distance. Additional information: Air conditioning, double glazing, parking in garage.