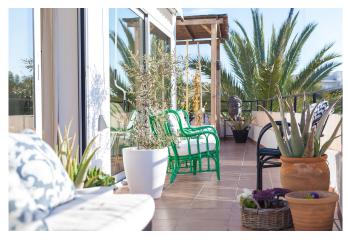

## Bright newly renovated penthouse with large terrace, close to the beach in Palmanova

This stunning bright, newly renovated penthouse is located in Palmanova close to the beach and only 15-20 minutes' drive to Palma. The apartment has terraces in three directions, and a beautiful open plan distribution over the living/dining room and kitchen. The apartment was completely renovated in 2015 with new kitchen, new bathroom, parquet flooring and new window sections in double glazing, three bedrooms and two bathrooms, one of them en suite. The large windows let in a lot of daylight, and the terraces invite you to enjoy the outside-life and the beautiful views. The price also includes a parkingplace in garage.

This is clearly a unique object with its free location, occupying the entire upper floor of a smaller building from the 60's with only four neighboring apartments. The surrounding area is green and lush, you find all amenities close by, and the beach it with in walking distance. Additional information: Air conditioning, double glazing, parking in garage.