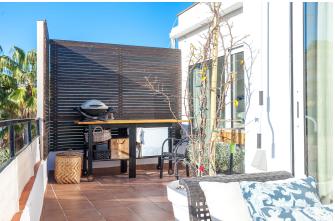

## Bright newly renovated penthouse with large terrace, close to the beach in Palmanova

This stunning bright, newly renovated penthouse is located in Palmanova close to the beach and only 15-20 minutes' drive to Palma. The apartment has terraces in three directions, and a beautiful open plan distribution over the living/dining room and kitchen. The apartment was completely renovated in 2015 with new kitchen, new bathroom, parquet flooring and new window sections in double glazing, three bedrooms and two bathrooms, one of them en suite. The large windows let in a lot of daylight, and the terraces invite you to enjoy the outside-life and the beautiful views. The price also includes a parkingplace in garage.

This is clearly a unique object with its free location, occupying the entire upper floor of a smaller building from the 60's with only four neighboring apartments. The surrounding area is green and lush, you find all amenities close by, and the beach it with in walking distance. Additional information: Air conditioning, double glazing, parking in garage.