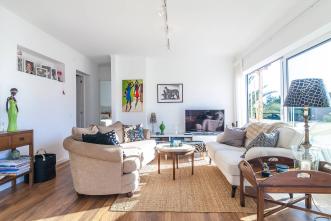

## Bright newly renovated penthouse with large terrace, close to the beach in Palmanova

This stunning bright, newly renovated penthouse is located in Palmanova close to the beach and only 15-20 minutes' drive to Palma. The apartment has terraces in three directions, and a beautiful open plan distribution over the living/dining room and kitchen. The apartment was completely renovated in 2015 with new kitchen, new bathroom, parquet flooring and new window sections in double glazing, three bedrooms and two bathrooms, one of them en suite. The large windows let in a lot of daylight, and the terraces invite you to enjoy the outside-life and the beautiful views. The price also includes a parkingplace in garage.