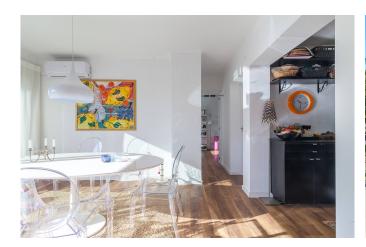

## Bright newly renovated penthouse with large terrace, close to the beach in Palmanova

This stunning bright, newly renovated penthouse is located in Palmanova close to the beach and only 15-20 minutes' drive to Palma. The apartment has terraces in three directions, and a beautiful open plan distribution over the living/dining room and kitchen. The apartment was completely renovated in 2015 with new kitchen, new bathroom, parquet flooring and new window sections in double glazing, three bedrooms and two bathrooms, one of them en suite. The large windows let in a lot of daylight, and the terraces invite you to enjoy the outside-life and the beautiful views. The price also includes a parkingplace in garage.