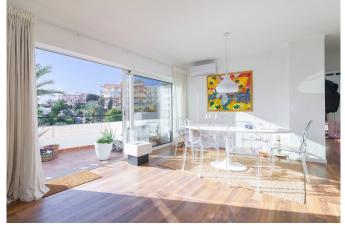

## Bright newly renovated penthouse with large terrace, close to the beach in Palmanova

This stunning bright, newly renovated penthouse is located in Palmanova close to the beach and only 15-20 minutes' drive to Palma. The apartment has terraces in three directions, and a beautiful open plan distribution over the living/dining room and kitchen. The apartment was completely renovated in 2015 with new kitchen, new bathroom, parquet flooring and new window sections in double glazing, three bedrooms and two bathrooms, one of them en suite. The large windows let in a lot of daylight, and the terraces invite you to enjoy the outside-life and the beautiful views. The price also includes a parkingplace in garage.