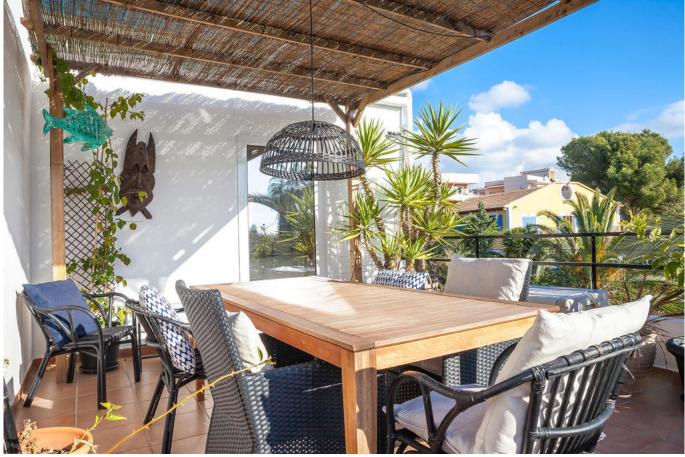

## Bright newly renovated penthouse with large terrace, close to the beach in Palmanova

This stunning bright, newly renovated penthouse is located in Palmanova close to the beach and only 15-20 minutes' drive to Palma. The apartment has terraces in three directions, and a beautiful open plan distribution over the living/dining room and kitchen. The apartment was completely renovated in 2015 with new kitchen, new bathroom, parquet flooring and new window sections in double glazing, three bedrooms and two bathrooms, one of them en suite. The large windows let in a lot of daylight, and the terraces invite you to enjoy the outside-life and the beautiful views. The price also includes a parkingplace in garage.

This is clearly a unique object with its free location, occupying the entire upper floor of a smaller building from the 60's with only four neighboring apartments. The surrounding area is green and lush, you find all amenities close by, and the beach it with in walking distance. Additional information: Air conditioning, double glazing, parking in garage.