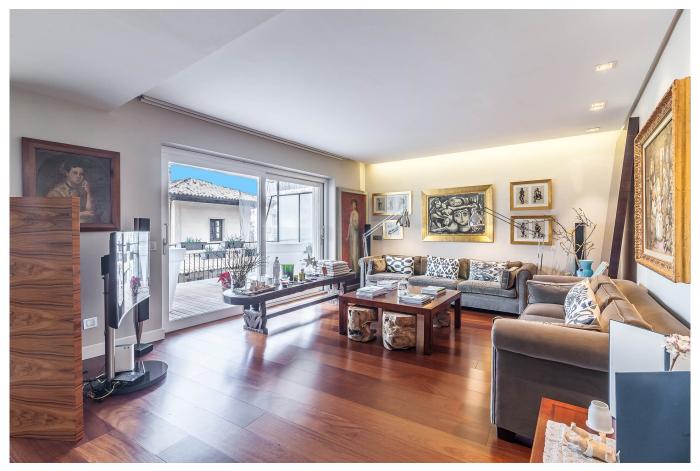

## Large luxury apartment in one of the nicest streets in Palma's centre

This large size apartment is located in one of the pleasantest locations of Palma, just behind El Borne and close to the Cathedral. The apartment has undergone a full renovation in 2011. The living area of 285 m2 including a 15 m2 terrace, has high quality carpentry and windows, underfloor heating, wooden floors and a design kitchen. The property has an excellent distribution and consists of a living/dining room with direct access to the terrace, a spacious high quality kitchen with direct access to a storage and a laundry area, four bedrooms and four bathrooms. The master bedroom has an en -suite bathroom with a dressing room. The apartment is located on the 4th floor of a well taken care of building with elevator.