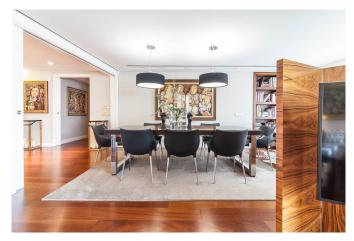

## Large luxury apartment in one of the nicest streets in Palma's centre

This large size apartment is located in one of the pleasantest locations of Palma, just behind El Borne and close to the Cathedral. The apartment has undergone a full renovation in 2011. The living area of 285 m2 including a 15 m2 terrace, has high quality carpentry and windows, underfloor heating, wooden floors and a design kitchen. The property has an excellent distribution and consists of a living/dining room with direct access to the terrace, a spacious high quality kitchen with direct access to a storage and a laundry area, four bedrooms and four bathrooms. The master bedroom has an en -suite bathroom with a dressing room. The apartment is located on the 4th floor of a well taken care of building with elevator.