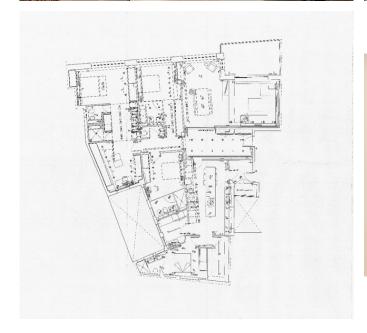

## Large luxury apartment in one of the nicest streets in Palma's centre

This large size apartment is located in one of the pleasantest locations of Palma, just behind El Borne and close to the Cathedral. The apartment has undergone a full renovation in 2011. The living area of 285 m2 including a 15 m2 terrace, has high quality carpentry and windows, underfloor heating, wooden floors and a design kitchen. The property has an excellent distribution and consists of a living/dining room with direct access to the terrace, a spacious high quality kitchen with direct access to a storage and a laundry area, four bedrooms and four bathrooms. The master bedroom has an en -suite bathroom with a dressing room. The apartment is located on the 4th floor of a well taken care of building with elevator.