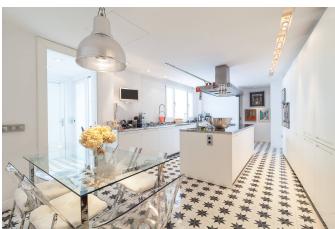

## Large luxury apartment in one of the nicest streets in Palma's centre

This large size apartment is located in one of the pleasantest locations of Palma, just behind El Borne and close to the Cathedral. The apartment has undergone a full renovation in 2011. The living area of 285 m2 including a 15 m2 terrace, has high quality carpentry and windows, underfloor heating, wooden floors and a design kitchen. The property has an excellent distribution and consists of a living/dining room with direct access to the terrace, a spacious high quality kitchen with direct access to a storage and a laundry area, four bedrooms and four bathrooms. The master bedroom has an en -suite bathroom with a dressing room. The apartment is located on the 4th floor of a well taken care of building with elevator.