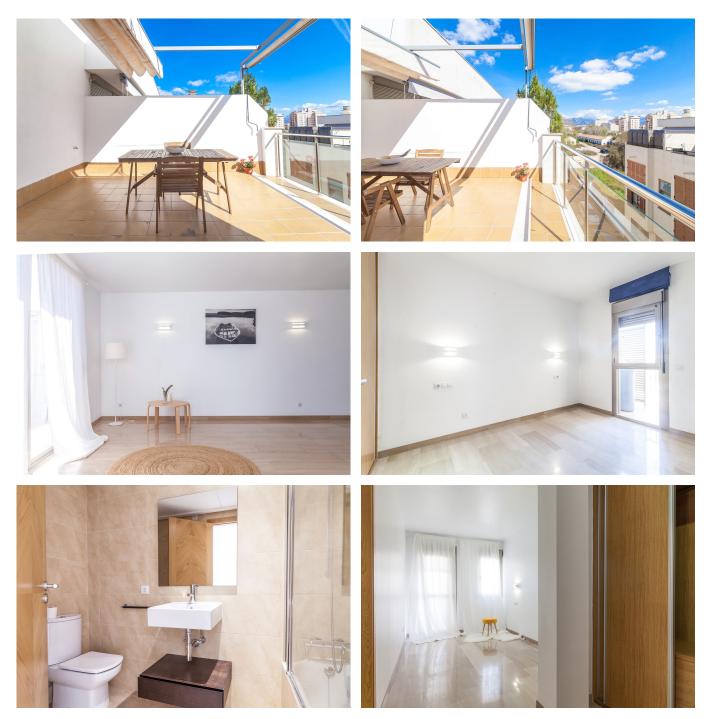

## Spacious penthouse with large terraces and mountain views in Palma

This is a large penthouse in a three-storey building, next to the well-known park Ses Font, only 10 minutes from Plaza Espanya. The building is from 2007 and the apartment is practically new. With lots of outdoor space, and surrounded by green areas and quiet streets, it is an ideal home for a family. Thanks to the open layout, the apartment enjoys a lot of daylight. It consists of 110m2 of living space, distributed in three double bedrooms with fitted wardrobes, two bathrooms, one en suite, living/dining-room, and a fully equipped kitchen. With access from the living room there is a 14m2 terrace, and the apartment also has a small balcony and a 5,6m2 utility terrace. There is as well a privative and independent solarium terrace of 70m2 with possibility of direct access from the apartment.