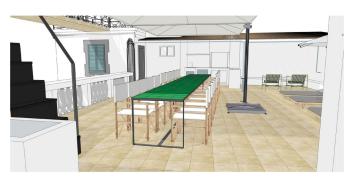

The 150 m2 garden and terrace will be an oasis in the city with a swimming pool and BBQ area, a place for relaxation with friends and family where you will be creating unforgettable memories. Please keep in mind that the pictures are of the actual state and some renders of the current project. Don't hesitate to contact us for further information.