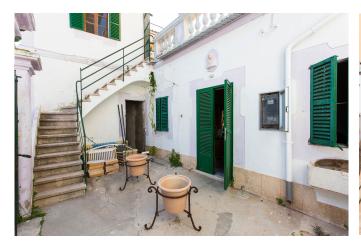

### Charming Art Nouveau villa with terraces and garden in El Terreno

This 215 m2 Art Nouveau villa is located in the charming and sought after area El Terreno. It's the ideal project property to be transformed to a customized and fitted dream home! The license to start the renovation is already in place which means the work can start immediately. The combination of the 1890-traditional facade and the modern interior plus the possibility to build a pool makes this to a very interesting project. The property is in a great school district, close distance to beaches and all the amenities and entertainment facilities of the island's historical capital Palma are within reach. The two floor villa is perfect for your summer as winter holidays or as a permanent home. The ground floor: big and bright living/dining area with an open fire place, kitchen and four bedrooms, two bathrooms and a toilet. First floor: two bedrooms and two bathrooms, sun terrace with an outside shower and a summer kitchen.

The 150 m2 garden and terrace will be an oasis in the city with a swimming pool and BBQ area, a place for relaxation with friends and family where you will be creating unforgettable memories. Please keep in mind that the pictures are of the actual state and some renders of the current project. Don't hesitate to contact us for further information.