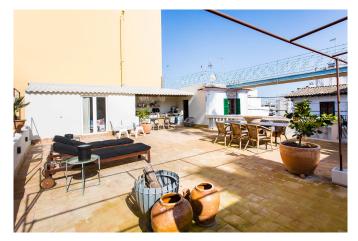

### Charming Art Nouveau villa with terraces and garden in El Terreno

This 215 m2 Art Nouveau villa is located in the charming and sought after area El Terreno. It's the ideal project property to be transformed to a customized and fitted dream home! The license to start the renovation is already in place which means the work can start immediately. The combination of the 1890-traditional facade and the modern interior plus the possibility to build a pool makes this to a very interesting project. The property is in a great school district, close distance to beaches and all the amenities and entertainment facilities of the island's historical capital Palma are within reach. The two floor villa is perfect for your summer as winter holidays or as a permanent home. The ground floor: big and bright living/dining area with an open fire place, kitchen and four bedrooms, two bathrooms and a toilet. First floor: two bedrooms and two bathrooms, sun terrace with an outside shower and a summer kitchen.

The 150 m2 garden and terrace will be an oasis in the city with a swimming pool and BBQ area, a place for relaxation with friends and family where you will be creating unforgettable memories. Please keep in mind that the pictures are of the actual state and some renders of the current project. Don't hesitate to contact us for further information.