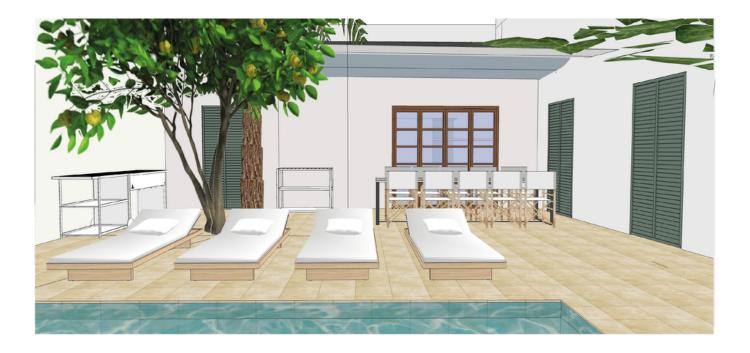

### Charming Art Nouveau villa with terraces and garden in El Terreno

This 215 m2 Art Nouveau villa is located in the charming and sought after area El Terreno. It's the ideal project property to be transformed to a customized and fitted dream home! The license to start the renovation is already in place which means the work can start immediately. The combination of the 1890-traditional facade and the modern interior plus the possibility to build a pool makes this to a very interesting project. The property is in a great school district, close distance to beaches and all the amenities and entertainment facilities of the island's historical capital Palma are within reach. The two floor villa is perfect for your summer as winter holidays or as a permanent home. The ground floor: big and bright living/dining area with an open fire place, kitchen and four bedrooms, two bathrooms and a toilet. First floor: two bedrooms and two bathrooms, sun terrace with an outside shower and a summer kitchen.

The 150 m2 garden and terrace will be an oasis in the city with a swimming pool and BBQ area, a place for relaxation with friends and family where you will be creating unforgettable memories. Please keep in mind that the pictures are of the actual state and some renders of the current project. Don't hesitate to contact us for further information.