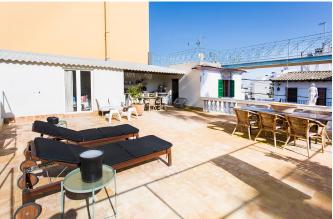

### Charming Art Nouveau villa with terraces and garden in El Terreno

This 215 m2 Art Nouveau villa is located in the charming and sought after area El Terreno. It's the ideal project property to be transformed to a customized and fitted dream home! The license to start the renovation is already in place which means the work can start immediately. The combination of the 1890-traditional facade and the modern interior plus the possibility to build a pool makes this to a very interesting project. The property is in a great school district, close distance to beaches and all the amenities and entertainment facilities of the island's historical capital Palma are within reach. The two floor villa is perfect for your summer as winter holidays or as a permanent home. The ground floor: big and bright living/dining area with an open fire place, kitchen and four bedrooms, two bathrooms and a toilet. First floor: two bedrooms and two bathrooms, sun terrace with an outside shower and a summer kitchen.

The 150 m2 garden and terrace will be an oasis in the city with a swimming pool and BBQ area, a place for relaxation with friends and family where you will be creating unforgettable memories. Please keep in mind that the pictures are of the actual state and some renders of the current project. Don't hesitate to contact us for further information.