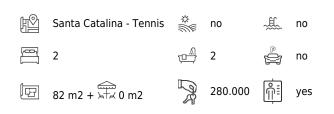

The bright apartment has a living area of 80 m2, spread over two bedrooms, one bathroom and one toilet, a living room with large windows and a kitchen with dining area. This beautiful home has a lot of natural light. There is also a community terrace with a fantastic view of the harbour and the city.