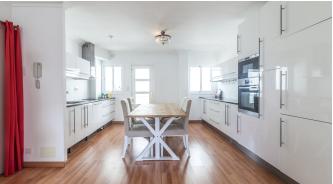

The bright apartment has a living area of 80 m2, spread over two bedrooms, one bathroom and one toilet, a living room with large windows and a kitchen with dining area. This beautiful home has a lot of natural light. There is also a community terrace with a fantastic view of the harbour and the city.