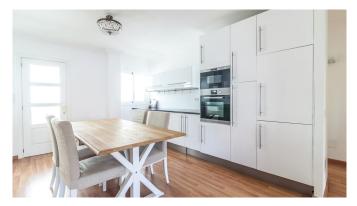

The bright apartment has a living area of 80 m2, spread over two bedrooms, one bathroom and one toilet, a living room with large windows and a kitchen with dining area. This beautiful home has a lot of natural light. There is also a community terrace with a fantastic view of the harbour and the city.