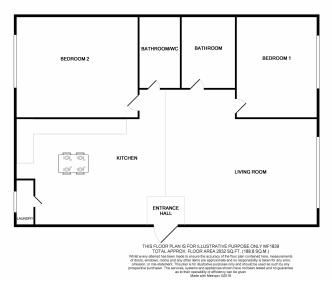

The bright apartment has a living area of 80 m2, spread over two bedrooms, one bathroom and one toilet, a living room with large windows and a kitchen with dining area. This beautiful home has a lot of natural light. There is also a community terrace with a fantastic view of the harbour and the city.

Additional information: elevator, air conditioningand community terrace.