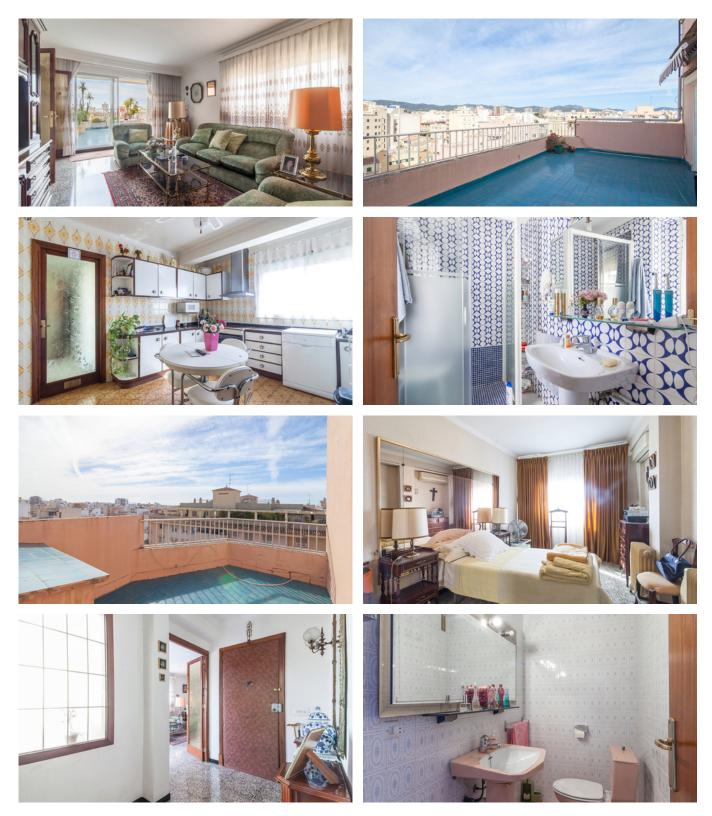

This is a spacious apartment with three large terraces facing south, west and east, and the view of Palmas rooftops and the mountains in the background are striking. There are three bedrooms, each with direct access to a terrace. From the living room you also reach the south facing terrace. The apartment requires renovation and there is huge potential to turn this property into a home beyond the usual. The building has an elevator. A garage in the building on the opposite side of the street is included in the price.

Additional information: air conditioning, heating, elevator, parking.

www.mallorcaresidencia.com