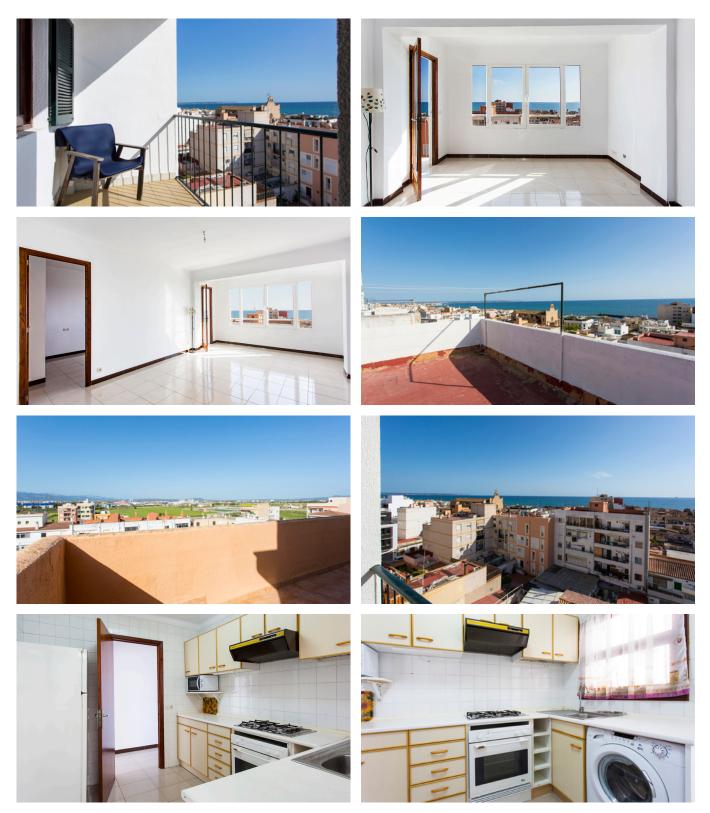

## Penthouse with magic views in Molinar

This is a bright penthouse with a fantastic location, just 250 meters from the sandy beach of Portixol. At the top of a six-story building we find this gem. Directly to the right of the entrance you find one of the two bedrooms. This room has direct access to the 17 m2 large terrace with views over the mountains, sea and Palma city. Next to the bedroom is the bathroom and infront you find the kitchen and the laundry room. From the kitchen you reach the living room that has a lot of natural light and a stunning view of the sea and Palma bay in the south. From the living room you have access to a 3 m2 large balcony, as well with amazing views. Next to the living room there is a second bedroom, also south facing and with wonderful views.

In addition to the apartment's two private terraces there is also a communal roof terrace, where you may enjoy the stunning sea views. The apartment also has a storage room. This is a property that with some renovation can turn into a dream home!

Additional information: double glazing, storage room, elevator.

www.mallorcaresidencia.com

Ref.: MF1843

Penthouse with magic views in Molinar

www.mallorcaresidencia.com

Calle Aníbal 23D bajos - Santa Catalina - 07013 Palma - Tel: +34 971 22 08 68 - info@mallorcaresidencia.com