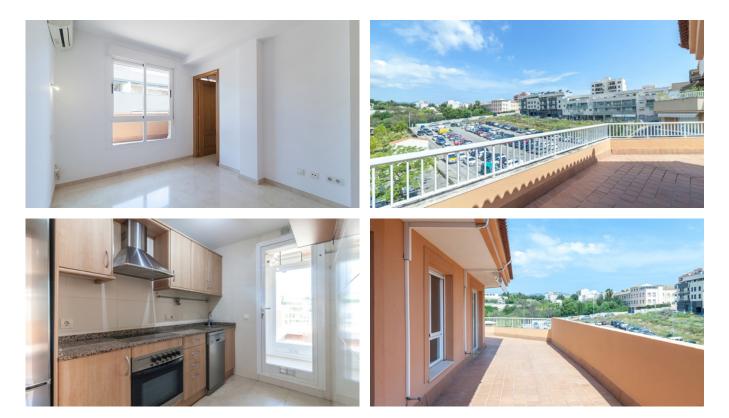

## Bright penthouse with two large terraces in Son Espanyolet

This is a well-kept penthouse with large terraces and very nice views to Castillo Bellver. This bright apartment is distributed in 2 bedrooms, 1 bathroom, 1 guest toilet, fully equipped kitchen and living area. All the rooms have large windows, some with sliding glass doors, which allow a lot of day light.

From the living room you have direct access to the 66m2 big terrace that is situated on the same level as the apartment. In addition, there is a big, private, roof terrace which you reach via the main stair case. An invitation to enjoy outside living and beautiful views not far at all from Palma centre. Son Espanyolet is a very nice area, within walking distance to the nice green areas of the Bellver Parc, as to Santa Catalina and the port.