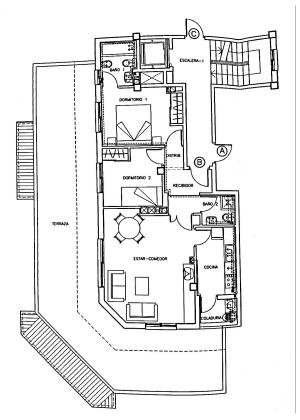

## Bright penthouse with two large terraces in Son Espanyolet

This is a well-kept penthouse with large terraces and very nice views to Castillo Bellver. This bright apartment is distributed in 2 bedrooms, 1 bathroom, 1 guest toilet, fully equipped kitchen and living area. All the rooms have large windows, some with sliding glass doors, which allow a lot of day light.

From the living room you have direct access to the 66m2 big terrace that is situated on the same level as the apartment. In addition, there is a big, private, roof terrace which you reach via the main stair case. An invitation to enjoy outside living and beautiful views not far at all from Palma centre. Son Espanyolet is a very nice area, within walking distance to the nice green areas of the Bellver Parc, as to Santa Catalina and the port.