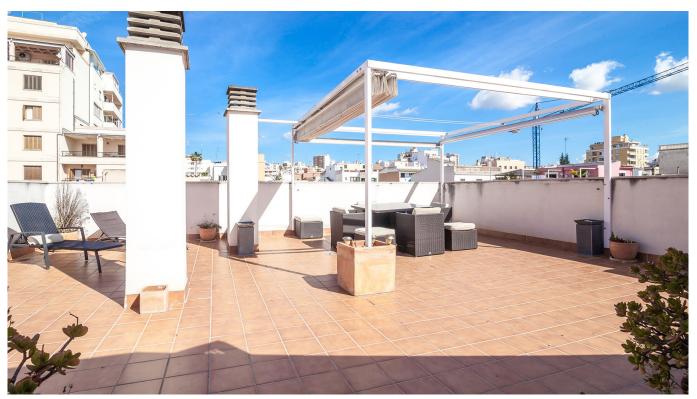

From the entrance you are welcomed directly into the combined living- and dining room, and further you reach the kitchen and laundry room. The two bedrooms are bright and have ample wardrobes and between the bedrooms you find the bathroom. The apartment is in very good condition and is sold fully furnished. From the living room you reach the large roof terrace via a wide staircase from where you can see the Bellver Castle. The roof terrace has access to both electricity and water outlets. The large area allows plenty of possibilities for both dining tables, lounge furniture and a corner for barbecue and outdoor kitchen.