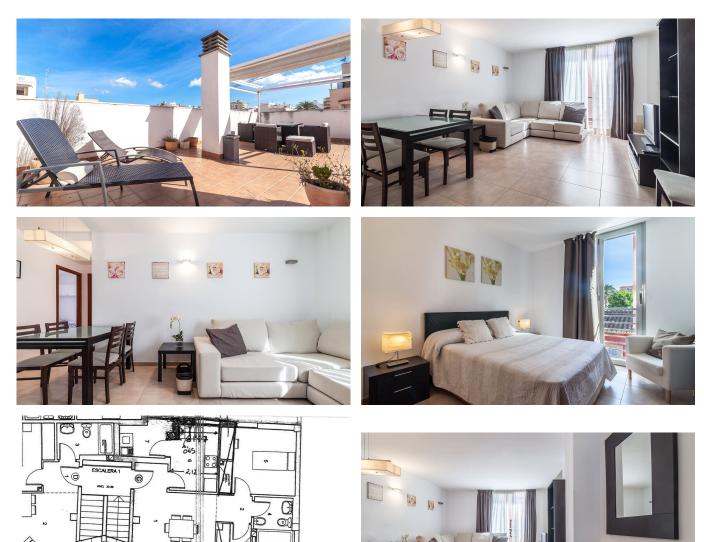

From the entrance you are welcomed directly into the combined living- and dining room, and further you reach the kitchen and laundry room. The two bedrooms are bright and have ample wardrobes and between the bedrooms you find the bathroom. The apartment is in very good condition and is sold fully furnished. From the living room you reach the large roof terrace via a wide staircase from where you can see the Bellver Castle. The roof terrace has access to both electricity and water outlets. The large area allows plenty of possibilities for both dining tables, lounge furniture and a corner for barbecue and outdoor kitchen.