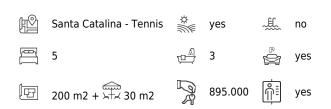

The apartment is suitable for the big family or those looking for large spaces. The 200 m2 living area consists of 5 bedrooms and 3 bathrooms. Or it could be transformed into an amazing master bedroom with a large walk in closet and a luxurious en suite bathroom. The Apartment also provides a panoramic view of Palma city centre, the mountains and the Mediterranean Sea. The two terraces have plenty of room for a dining table and a barbecue area, one of the terraces overlooks the sea while you can enjoy mountain views from the other one. The residence is in need of some updating and can then be transformed into a spacious, bright and luxurious dream home in the heart of Palma.