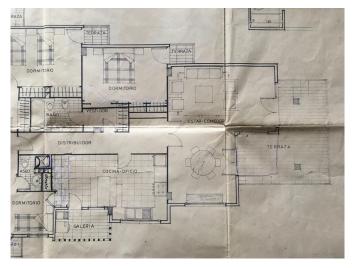

## Spacious flat with large terraces just around the corner from Jaime III

This large apartment is found in a representative building with nice entrance and two elevators. The location is perfect for those who those who are looking for a spacious city flat - close to everything and just on the border between Santa Catalina and the shopping area around the street Jaime III.

The apartment is suitable for the big family or those looking for large spaces. The 200 m2 living area consists of 5 bedrooms and 3 bathrooms. Or it could be transformed into an amazing master bedroom with a large walk in closet and a luxurious en suite bathroom. The Apartment also provides a panoramic view of Palma city centre, the mountains and the Mediterranean Sea. The two terraces have plenty of room for a dining table and a barbecue area, one of the terraces overlooks the sea while you can enjoy mountain views from the other one. The residence is in need of some updating and can then be transformed into a spacious, bright and luxurious dream home in the heart of Palma.

Further information: air conditioning, garage, private terraces and elevator.