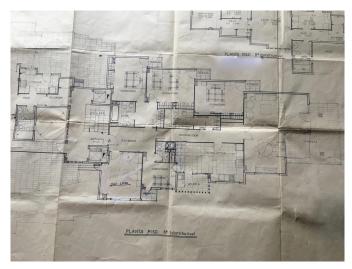

The apartment is suitable for the big family or those looking for large spaces. The 200 m2 living area consists of 5 bedrooms and 3 bathrooms. Or it could be transformed into an amazing master bedroom with a large walk in closet and a luxurious en suite bathroom. The Apartment also provides a panoramic view of Palma city centre, the mountains and the Mediterranean Sea. The two terraces have plenty of room for a dining table and a barbecue area, one of the terraces overlooks the sea while you can enjoy mountain views from the other one. The residence is in need of some updating and can then be transformed into a spacious, bright and luxurious dream home in the heart of Palma.