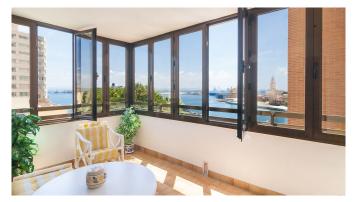

The apartment has 4 bedrooms, 2 bathrooms, a large fully equipped kitchen, a bright living room with generous sitting areas and dining space, and access to the 11 m2 large glazed terrace with nice sea views. Additionally the apartment has a laundry room and 2 parking spaces.