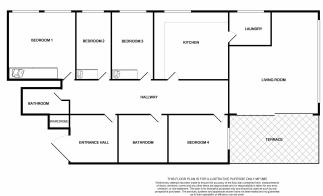

The apartment has 4 bedrooms, 2 bathrooms, a large fully equipped kitchen, a bright living room with generous sitting areas and dining space, and access to the 11 m2 large glazed terrace with nice sea views. Additionally the apartment has a laundry room and 2 parking spaces.