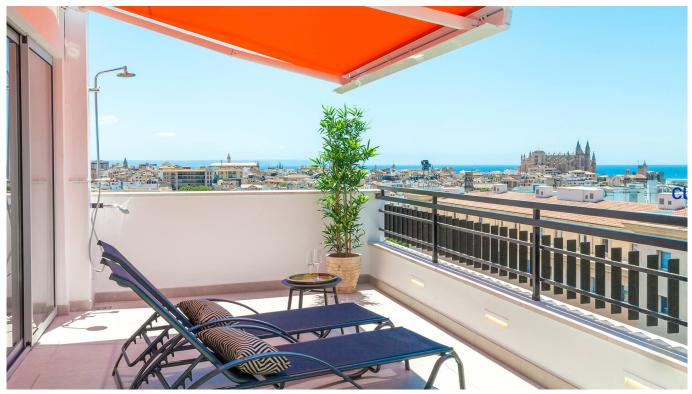

## Large newly renovated apartment in the centre of Palma with beautiful views

This is a large newly renovated penthouse with open plan layout. The living area of 107 m2 consists of 3 ample bedrooms with built in wardrobes, one with a balcony and 2 with bathroom en-suite. A luminous living and dining room with an open fully equipped modern kitchen which includes ultramodern and energy-saving equipment, and a generous bright living room. The large sliding glass doors open up to the highlight of this penthouse, the 23 m2 terrace where you have breath-taking view over the roof tops of Palma, in the background you see the cathedral and the sea.

The apartment also has a laundry room with a water filtration and osmosis system, a spacious community rooftop terrace, a private storage room and two lifts in the building complete this beautiful home. Other wonderful details are the outdoor shower on the terrace and the underfloor heating in the bathrooms. Thanks to its location on the 11<sup>th</sup>floor, you find peace and quiet even if you are in the very centre of Palma, with everything that the city has to offer at your feet. The terrace has nice space for dining area and sunbeds. Here you may enjoy total privacy on your own sun terrace.