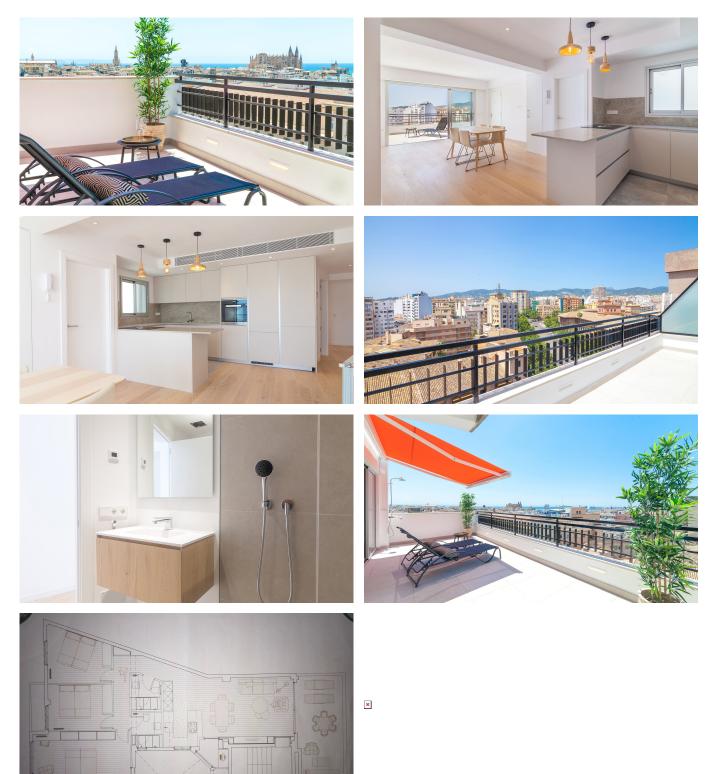

## Large newly renovated apartment in the centre of Palma with beautiful views

This is a large newly renovated penthouse with open plan layout. The living area of 107 m2 consists of 3 ample bedrooms with built in wardrobes, one with a balcony and 2 with bathroom en-suite. A luminous living and dining room with an open fully equipped modern kitchen which includes ultramodern and energy-saving equipment, and a generous bright living room. The large sliding glass doors open up to the highlight of this penthouse, the 23 m2 terrace where you have breath-taking view over the roof tops of Palma, in the background you see the cathedral and the sea.

The apartment also has a laundry room with a water filtration and osmosis system, a spacious community rooftop terrace, a private storage room and two lifts in the building complete this beautiful home. Other wonderful details are the outdoor shower on the terrace and the underfloor heating in the bathrooms. Thanks to its location on the 11<sup>th</sup>floor, you find peace and quiet even if you are in the very centre of Palma, with everything that the city has to offer at your feet. The terrace has nice space for dining area and sunbeds. Here you may enjoy total privacy on your own sun terrace.

Additional information: parquet floors, double glazing, air conditioning, electric awning, central heating, elevator, Miele equipment.

www.mallorcaresidencia.com