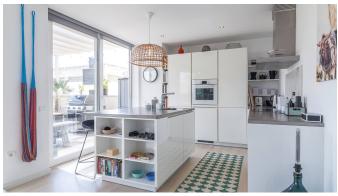

The apartment has been carefully designed, and the result is a stylish modern property with Scandinavian style. You are welcomed with a bright and spacious impression just as you step through the door. The living area of 62 m2 has a smart distribution with 2 bedrooms, 1 bathroom, and an open kitchen and living room. From the fully equipped and modern kitchen as well as from the living room you access the 33 m2 large wonderful terrace through sliding glass doors. The terrace faces Southeast and gives you sun the whole morning. There is also an additional private roof terrace of 48 m2. Here the sun is to be enjoyed the whole day, as well as the beautiful views over Palma's roof tops, with a glimpse of the cathedral and the sea in the background.

This could be either the perfect holiday apartment, or a year-around living. The apartment is ready to move in, and including in the price there is also a garage space and a storage room. Thanks to its location on a quiet street in Santa Catalina, the large terraces, the amazing flow of light and the open plan design, this is definitely a dream apartment.