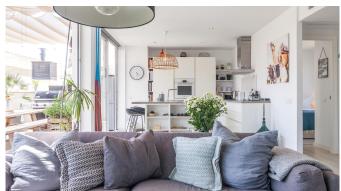

The apartment has been carefully designed, and the result is a stylish modern property with Scandinavian style. You are welcomed with a bright and spacious impression just as you step through the door. The living area of 62 m2 has a smart distribution with 2 bedrooms, 1 bathroom, and an open kitchen and living room. From the fully equipped and modern kitchen as well as from the living room you access the 33 m2 large wonderful terrace through sliding glass doors. The terrace faces Southeast and gives you sun the whole morning. There is also an additional private roof terrace of 48 m2. Here the sun is to be enjoyed the whole day, as well as the beautiful views over Palma's roof tops, with a glimpse of the cathedral and the sea in the background.