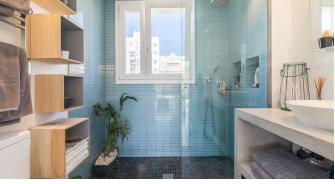

The apartment has been carefully designed, and the result is a stylish modern property with Scandinavian style. You are welcomed with a bright and spacious impression just as you step through the door. The living area of 62 m2 has a smart distribution with 2 bedrooms, 1 bathroom, and an open kitchen and living room. From the fully equipped and modern kitchen as well as from the living room you access the 33 m2 large wonderful terrace through sliding glass doors. The terrace faces Southeast and gives you sun the whole morning. There is also an additional private roof terrace of 48 m2. Here the sun is to be enjoyed the whole day, as well as the beautiful views over Palma's roof tops, with a glimpse of the cathedral and the sea in the background.