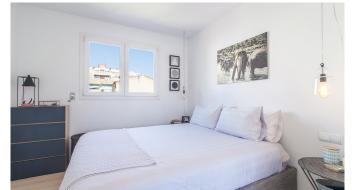

The apartment has been carefully designed, and the result is a stylish modern property with Scandinavian style. You are welcomed with a bright and spacious impression just as you step through the door. The living area of 62 m2 has a smart distribution with 2 bedrooms, 1 bathroom, and an open kitchen and living room. From the fully equipped and modern kitchen as well as from the living room you access the 33 m2 large wonderful terrace through sliding glass doors. The terrace faces Southeast and gives you sun the whole morning. There is also an additional private roof terrace of 48 m2. Here the sun is to be enjoyed the whole day, as well as the beautiful views over Palma's roof tops, with a glimpse of the cathedral and the sea in the background.