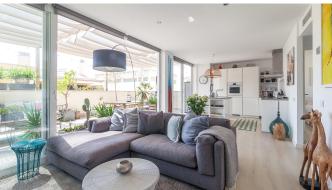

The apartment has been carefully designed, and the result is a stylish modern property with Scandinavian style. You are welcomed with a bright and spacious impression just as you step through the door. The living area of 62 m2 has a smart distribution with 2 bedrooms, 1 bathroom, and an open kitchen and living room. From the fully equipped and modern kitchen as well as from the living room you access the 33 m2 large wonderful terrace through sliding glass doors. The terrace faces Southeast and gives you sun the whole morning. There is also an additional private roof terrace of 48 m2. Here the sun is to be enjoyed the whole day, as well as the beautiful views over Palma's roof tops, with a glimpse of the cathedral and the sea in the background.

This could be either the perfect holiday apartment, or a year-around living. The apartment is ready to move in, and including in the price there is also a garage space and a storage room. Thanks to its location on a quiet street in Santa Catalina, the large terraces, the amazing flow of light and the open plan design, this is definitely a dream apartment.