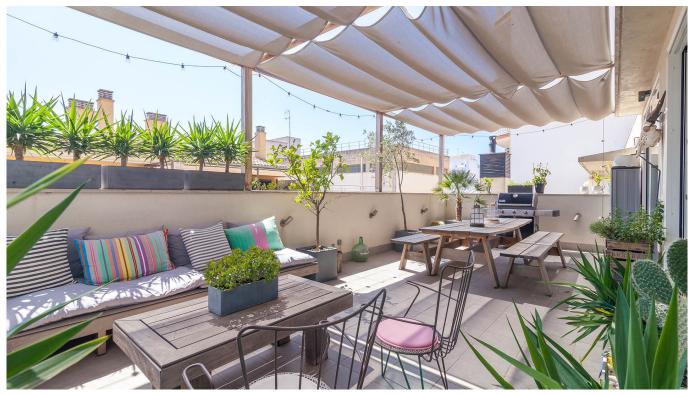

The apartment has been carefully designed, and the result is a stylish modern property with Scandinavian style. You are welcomed with a bright and spacious impression just as you step through the door. The living area of 62 m2 has a smart distribution with 2 bedrooms, 1 bathroom, and an open kitchen and living room. From the fully equipped and modern kitchen as well as from the living room you access the 33 m2 large wonderful terrace through sliding glass doors. The terrace faces Southeast and gives you sun the whole morning. There is also an additional private roof terrace of 48 m2. Here the sun is to be enjoyed the whole day, as well as the beautiful views over Palma's roof tops, with a glimpse of the cathedral and the sea in the background.

This could be either the perfect holiday apartment, or a year-around living. The apartment is ready to move in, and including in the price there is also a garage space and a storage room. Thanks to its location on a quiet street in Santa Catalina, the large terraces, the amazing flow of light and the open plan design, this is definitely a dream apartment.