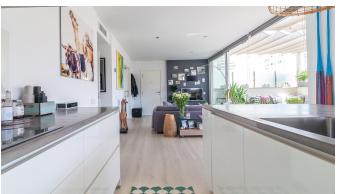

The apartment has been carefully designed, and the result is a stylish modern property with Scandinavian style. You are welcomed with a bright and spacious impression just as you step through the door. The living area of 62 m2 has a smart distribution with 2 bedrooms, 1 bathroom, and an open kitchen and living room. From the fully equipped and modern kitchen as well as from the living room you access the 33 m2 large wonderful terrace through sliding glass doors. The terrace faces Southeast and gives you sun the whole morning. There is also an additional private roof terrace of 48 m2. Here the sun is to be enjoyed the whole day, as well as the beautiful views over Palma's roof tops, with a glimpse of the cathedral and the sea in the background.