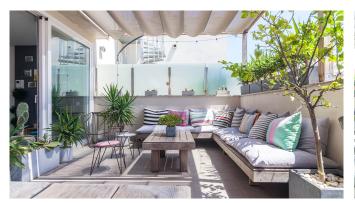

The apartment has been carefully designed, and the result is a stylish modern property with Scandinavian style. You are welcomed with a bright and spacious impression just as you step through the door. The living area of 62 m2 has a smart distribution with 2 bedrooms, 1 bathroom, and an open kitchen and living room. From the fully equipped and modern kitchen as well as from the living room you access the 33 m2 large wonderful terrace through sliding glass doors. The terrace faces Southeast and gives you sun the whole morning. There is also an additional private roof terrace of 48 m2. Here the sun is to be enjoyed the whole day, as well as the beautiful views over Palma's roof tops, with a glimpse of the cathedral and the sea in the background.

This could be either the perfect holiday apartment, or a year-around living. The apartment is ready to move in, and including in the price there is also a garage space and a storage room. Thanks to its location on a quiet street in Santa Catalina, the large terraces, the amazing flow of light and the open plan design, this is definitely a dream apartment.