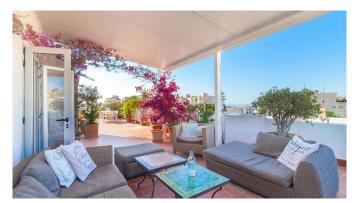

From the kitchen and one of the bedrooms you access the terrace where you can enjoy both sun and shade from morning to evening. The views overlook the rooftops of El Terreno and you see the harbor in the background. On the terrace an outdoor kitchen and a shower for warmer days have been installed. There is generous space for sun loungers, seating areas, maybe yoga or other workouts with a view; In short, a unique place to enjoy a lot of outdoor living from home.