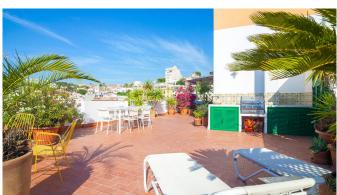

From the kitchen and one of the bedrooms you access the terrace where you can enjoy both sun and shade from morning to evening. The views overlook the rooftops of El Terreno and you see the harbor in the background. On the terrace an outdoor kitchen and a shower for warmer days have been installed. There is generous space for sun loungers, seating areas, maybe yoga or other workouts with a view; In short, a unique place to enjoy a lot of outdoor living from home.