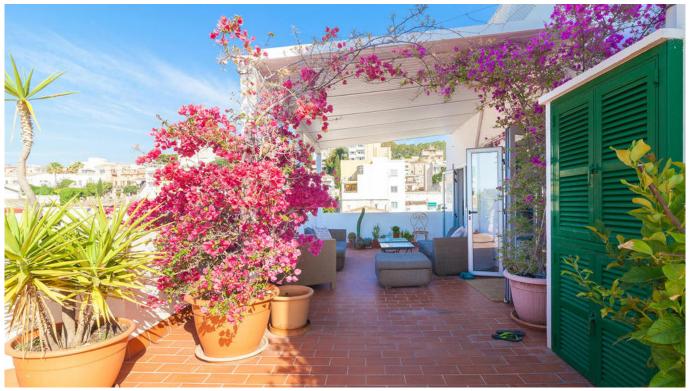

## Penthouse with stunning private roof terrace in El Terreno

Close to the large green area of Bosque de Bellver, in the charming neighborhood of El Terreno, between Cala Mayor and Santa Catalina, we find this amazing penthouse with a large lovely terrace. The apartment has a living space of approximately 64 m2 plus a wonderful roof terrace on the same level of about 115 m2. The apartment has a creative open plan layout and large windows that allow a lot of natural light. The living area consists of 2 bedrooms, 1 bathroom, open kitchen and living room.

From the kitchen and one of the bedrooms you access the terrace where you can enjoy both sun and shade from morning to evening. The views overlook the rooftops of El Terreno and you see the harbor in the background. On the terrace an outdoor kitchen and a shower for warmer days have been installed. There is generous space for sun loungers, seating areas, maybe yoga or other workouts with a view; In short, a unique place to enjoy a lot of outdoor living from home.