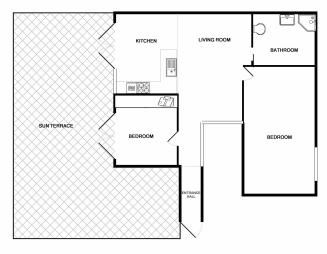

## More than a real estate agency

THIS ELOOR PLAN IS FOR ILLUSTRATIVE PURPOSE ONLY MF-1893
TOTAL APPROX FLOOR AREA 1028 SQ FT. (\$5.3 SQ M).
White easy attempt can be supported from the support of doors, windows, come and say other terms are approximate and no responsibility is latent for any error droors, windows, come and say other terms are approximate and no responsibility is latent for any error prospective purchase. The services, systems and applications became here to these treated and no parasite for the suppose of the purchase of the services and prospective purchase.