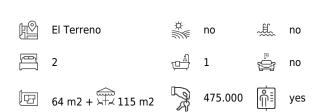

## Penthouse with stunning private roof terrace in El Terreno

Close to the large green area of Bosque de Bellver, in the charming neighborhood of El Terreno, between Cala Mayor and Santa Catalina, we find this amazing penthouse with a large lovely terrace. The apartment has a living space of approximately 64 m2 plus a wonderful roof terrace on the same level of about 115 m2. The apartment has a creative open plan layout and large windows that allow a lot of natural light. The living area consists of 2 bedrooms, 1 bathroom, open kitchen and living room.

Additional information: air conditioning, double glazing, central heating, lift.