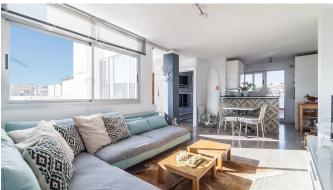

## Penthouse with stunning private roof terrace in El Terreno

Close to the large green area of Bosque de Bellver, in the charming neighborhood of El Terreno, between Cala Mayor and Santa Catalina, we find this amazing penthouse with a large lovely terrace. The apartment has a living space of approximately 64 m2 plus a wonderful roof terrace on the same level of about 115 m2. The apartment has a creative open plan layout and large windows that allow a lot of natural light. The living area consists of 2 bedrooms, 1 bathroom, open kitchen and living room.