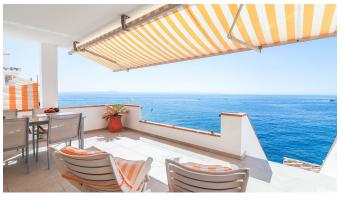

## Spacious beach apartment with terrace and wonderful sea views in Palmanova

How about having the sea and the sky, the everyday changing horizon, as one of your "walls" at home? This is a bright, spacious and cosy beach apartment with wonderful large terrace and stunning sea views.

The living area is 103 m2 and consists of 2 bedrooms and 2 bathrooms, and a fully equipped kitchen with living room in an open plan layout. From the spacious private terrace you can take the stairs directly down to the community pool and the sea is just in front. The apartment offers a lot of sunlight and is perfect as a holiday resort or as a year around living.

The location in Palmanova is ideal, on the Southwest coast of Mallorca with beautiful beaches at the door step, and not far at all to Portals and to Palma.

Additional information: double glazing, heating, elevator, parking, community pool.