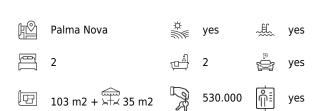

The living area is 103 m2 and consists of 2 bedrooms and 2 bathrooms, and a fully equipped kitchen with living room in an open plan layout. From the spacious private terrace you can take the stairs directly down to the community pool and the sea is just in front. The apartment offers a lot of sunlight and is perfect as a holiday resort or as a year around living.