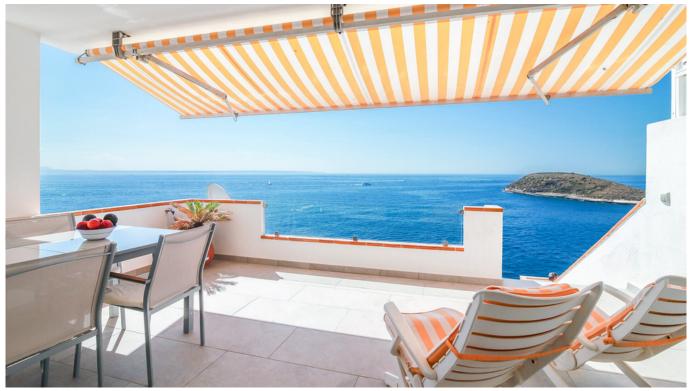

## Spacious beach apartment with terrace and wonderful sea views in Palmanova

How about having the sea and the sky, the everyday changing horizon, as one of your "walls" at home? This is a bright, spacious and cosy beach apartment with wonderful large terrace and stunning sea views.

The living area is 103 m2 and consists of 2 bedrooms and 2 bathrooms, and a fully equipped kitchen with living room in an open plan layout. From the spacious private terrace you can take the stairs directly down to the community pool and the sea is just in front. The apartment offers a lot of sunlight and is perfect as a holiday resort or as a year around living.

The location in Palmanova is ideal, on the Southwest coast of Mallorca with beautiful beaches at the door step, and not far at all to Portals and to Palma.

Additional information: double glazing, heating, elevator, parking, community pool.