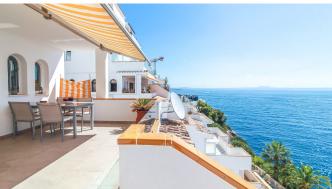

## Spacious beach apartment with terrace and wonderful sea views in Palmanova

How about having the sea and the sky, the everyday changing horizon, as one of your "walls" at home? This is a bright, spacious and cosy beach apartment with wonderful large terrace and stunning sea views.

The living area is 103 m2 and consists of 2 bedrooms and 2 bathrooms, and a fully equipped kitchen with living room in an open plan layout. From the spacious private terrace you can take the stairs directly down to the community pool and the sea is just in front. The apartment offers a lot of sunlight and is perfect as a holiday resort or as a year around living.

The location in Palmanova is ideal, on the Southwest coast of Mallorca with beautiful beaches at the door step, and not far at all to Portals and to Palma.

Additional information: double glazing, heating, elevator, parking, community pool.