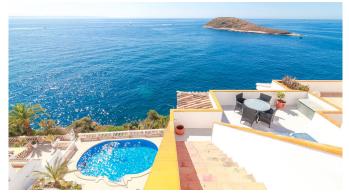

## Spacious beach apartment with terrace and wonderful sea views in Palmanova

How about having the sea and the sky, the everyday changing horizon, as one of your "walls" at home? This is a bright, spacious and cosy beach apartment with wonderful large terrace and stunning sea views.

The living area is 103 m2 and consists of 2 bedrooms and 2 bathrooms, and a fully equipped kitchen with living room in an open plan layout. From the spacious private terrace you can take the stairs directly down to the community pool and the sea is just in front. The apartment offers a lot of sunlight and is perfect as a holiday resort or as a year around living.

The location in Palmanova is ideal, on the Southwest coast of Mallorca with beautiful beaches at the door step, and not far at all to Portals and to Palma.

Additional information: double glazing, heating, elevator, parking, community pool.