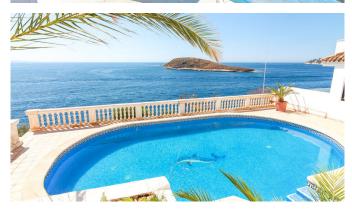

## Spacious beach apartment with terrace and wonderful sea views in Palmanova

How about having the sea and the sky, the everyday changing horizon, as one of your "walls" at home? This is a bright, spacious and cosy beach apartment with wonderful large terrace and stunning sea views.

The living area is 103 m2 and consists of 2 bedrooms and 2 bathrooms, and a fully equipped kitchen with living room in an open plan layout. From the spacious private terrace you can take the stairs directly down to the community pool and the sea is just in front. The apartment offers a lot of sunlight and is perfect as a holiday resort or as a year around living.

The location in Palmanova is ideal, on the Southwest coast of Mallorca with beautiful beaches at the door step, and not far at all to Portals and to Palma.

Additional information: double glazing, heating, elevator, parking, community pool.