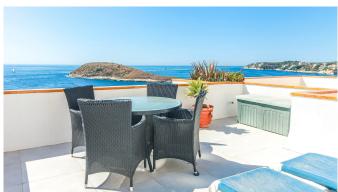

## Spacious beach apartment with terrace and wonderful sea views in Palmanova

How about having the sea and the sky, the everyday changing horizon, as one of your "walls" at home? This is a bright, spacious and cosy beach apartment with wonderful large terrace and stunning sea views.

The living area is 103 m2 and consists of 2 bedrooms and 2 bathrooms, and a fully equipped kitchen with living room in an open plan layout. From the spacious private terrace you can take the stairs directly down to the community pool and the sea is just in front. The apartment offers a lot of sunlight and is perfect as a holiday resort or as a year around living.

The location in Palmanova is ideal, on the Southwest coast of Mallorca with beautiful beaches at the door step, and not far at all to Portals and to Palma.

Additional information: double glazing, heating, elevator, parking, community pool.