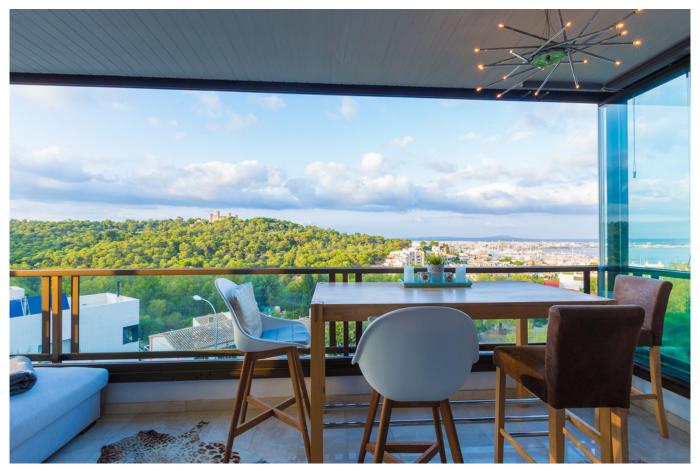

## Spectacular apartment in Bonanova with panoramic views over Palmas bay and Cathedral

Spectacular apartment in exclusive Bonanova with panoramic views of Palmas harbor and the cathedral, several facilities such as pool, garden, garage and storage room. The spacious residence currently consists of two double bedrooms both with en-suite bathroom. Originally there were four bedrooms, but two of these have been removed for a more open plan solution. In addition to the two bathrooms there is a guest toilet. A bright living room with a cozy fireplace, dining area with access to the terrace and a spacious separate kitchen equipped with white goods. Apart from the incredible views, the large spaces and the amazing qualities, the apartment also has two parking spaces, a 6 m2 storage room, communal pool and a communal garden.

Sea views from all the rooms and the east side have a fantastic panoramic view of Palma, the cathedral and the impressive Castell Bellver. The residence has a very quiet location and two spacious terraces, one with morning sun and the other with evening sun. This must be experienced - as it is as beautiful in the day as in the evening! This is definitely a place to call home!