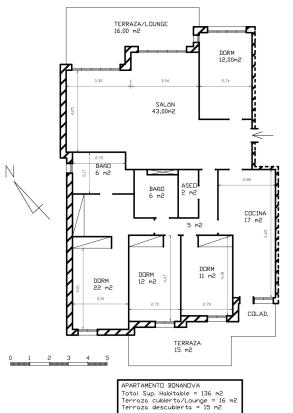

## Spectacular apartment in Bonanova with panoramic views over Palmas bay and Cathedral

Spectacular apartment in exclusive Bonanova with panoramic views of Palmas harbor and the cathedral, several facilities such as pool, garden, garage and storage room. The spacious residence currently consists of two double bedrooms both with en-suite bathroom. Originally there were four bedrooms, but two of these have been removed for a more open plan solution. In addition to the two bathrooms there is a guest toilet. A bright living room with a cozy fireplace, dining area with access to the terrace and a spacious separate kitchen equipped with white goods. Apart from the incredible views, the large spaces and the amazing qualities, the apartment also has two parking spaces, a 6 m2 storage room, communal pool and a communal garden.

Additional information: air conditioning, central heating, double glazed windows, marble floor, fireplace, storage room in the basement, communal pool and garden and 2 parking spaces.

Ref.: MF1919

Spectacular apartment in Bonanova with panoramic views over Palmas bay and Cathedral