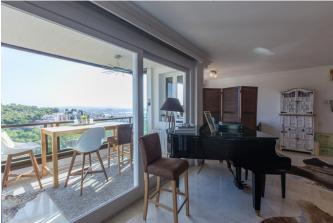

## Spectacular apartment in Bonanova with panoramic views over Palmas bay and Cathedral

Spectacular apartment in exclusive Bonanova with panoramic views of Palmas harbor and the cathedral, several facilities such as pool, garden, garage and storage room. The spacious residence currently consists of two double bedrooms both with en-suite bathroom. Originally there were four bedrooms, but two of these have been removed for a more open plan solution. In addition to the two bathrooms there is a guest toilet. A bright living room with a cozy fireplace, dining area with access to the terrace and a spacious separate kitchen equipped with white goods. Apart from the incredible views, the large spaces and the amazing qualities, the apartment also has two parking spaces, a 6 m2 storage room, communal pool and a communal garden.

Sea views from all the rooms and the east side have a fantastic panoramic view of Palma, the cathedral and the impressive Castell Bellver. The residence has a very quiet location and two spacious terraces, one with morning sun and the other with evening sun. This must be experienced - as it is as beautiful in the day as in the evening! This is definitely a place to call home!