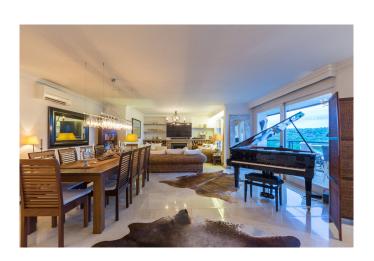

## Spectacular apartment in Bonanova with panoramic views over Palmas bay and Cathedral

Spectacular apartment in exclusive Bonanova with panoramic views of Palmas harbor and the cathedral, several facilities such as pool, garden, garage and storage room. The spacious residence currently consists of two double bedrooms both with en-suite bathroom. Originally there were four bedrooms, but two of these have been removed for a more open plan solution. In addition to the two bathrooms there is a guest toilet. A bright living room with a cozy fireplace, dining area with access to the terrace and a spacious separate kitchen equipped with white goods. Apart from the incredible views, the large spaces and the amazing qualities, the apartment also has two parking spaces, a 6 m2 storage room, communal pool and a communal garden.