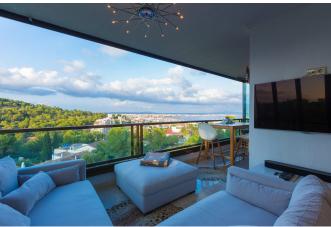

## Spectacular apartment in Bonanova with panoramic views over Palmas bay and Cathedral

Spectacular apartment in exclusive Bonanova with panoramic views of Palmas harbor and the cathedral, several facilities such as pool, garden, garage and storage room. The spacious residence currently consists of two double bedrooms both with en-suite bathroom. Originally there were four bedrooms, but two of these have been removed for a more open plan solution. In addition to the two bathrooms there is a guest toilet. A bright living room with a cozy fireplace, dining area with access to the terrace and a spacious separate kitchen equipped with white goods. Apart from the incredible views, the large spaces and the amazing qualities, the apartment also has two parking spaces, a 6 m2 storage room, communal pool and a communal garden.

Sea views from all the rooms and the east side have a fantastic panoramic view of Palma, the cathedral and the impressive Castell Bellver. The residence has a very quiet location and two spacious terraces, one with morning sun and the other with evening sun. This must be experienced - as it is as beautiful in the day as in the evening! This is definitely a place to call home!