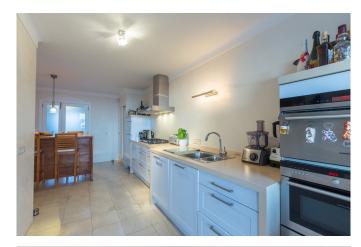

## Spectacular apartment in Bonanova with panoramic views over Palmas bay and Cathedral

Spectacular apartment in exclusive Bonanova with panoramic views of Palmas harbor and the cathedral, several facilities such as pool, garden, garage and storage room. The spacious residence currently consists of two double bedrooms both with en-suite bathroom. Originally there were four bedrooms, but two of these have been removed for a more open plan solution. In addition to the two bathrooms there is a guest toilet. A bright living room with a cozy fireplace, dining area with access to the terrace and a spacious separate kitchen equipped with white goods. Apart from the incredible views, the large spaces and the amazing qualities, the apartment also has two parking spaces, a 6 m2 storage room, communal pool and a communal garden.