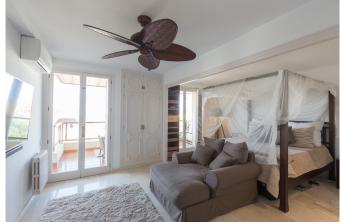

## Spectacular apartment in Bonanova with panoramic views over Palmas bay and Cathedral

Spectacular apartment in exclusive Bonanova with panoramic views of Palmas harbor and the cathedral, several facilities such as pool, garden, garage and storage room. The spacious residence currently consists of two double bedrooms both with en-suite bathroom. Originally there were four bedrooms, but two of these have been removed for a more open plan solution. In addition to the two bathrooms there is a guest toilet. A bright living room with a cozy fireplace, dining area with access to the terrace and a spacious separate kitchen equipped with white goods. Apart from the incredible views, the large spaces and the amazing qualities, the apartment also has two parking spaces, a 6 m2 storage room, communal pool and a communal garden.