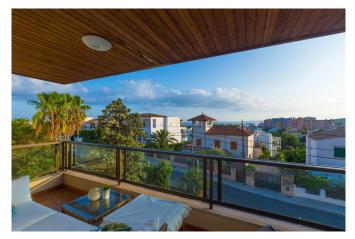

## Spectacular apartment in Bonanova with panoramic views over Palmas bay and Cathedral

Spectacular apartment in exclusive Bonanova with panoramic views of Palmas harbor and the cathedral, several facilities such as pool, garden, garage and storage room. The spacious residence currently consists of two double bedrooms both with en-suite bathroom. Originally there were four bedrooms, but two of these have been removed for a more open plan solution. In addition to the two bathrooms there is a guest toilet. A bright living room with a cozy fireplace, dining area with access to the terrace and a spacious separate kitchen equipped with white goods. Apart from the incredible views, the large spaces and the amazing qualities, the apartment also has two parking spaces, a 6 m2 storage room, communal pool and a communal garden.

Sea views from all the rooms and the east side have a fantastic panoramic view of Palma, the cathedral and the impressive Castell Bellver. The residence has a very quiet location and two spacious terraces, one with morning sun and the other with evening sun. This must be experienced - as it is as beautiful in the day as in the evening! This is definitely a place to call home!