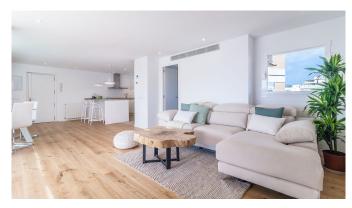

Located in a privileged area where the areas of Santa Catalina and Son Armadams merge, and just a few steps from Palma's sea promenade, this is a recently renovated property with a living area of 85 m2, including 2 bedrooms and 2 bathrooms. The master bedroom has a bathroom en suite and access to the smaller terrace. The kitchen is fully equipped with brand new appliances from Bosch. The integrated and open kitchen and living room offer an airy and bright space with panoramic windows and access to the main terrace.

The recent renovation offers high quality in all materials, and includes the plumbing, electricity and air conditioning installations. City- water and gas. Adjustable and programmable thermostat for maximum comfort. Air conditioning Mitsubishi ducts cold / heat / dehumidifier in all rooms.