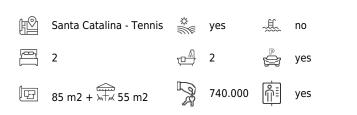

Ref.:MF1925

## Lovely and bright renovated penthouse close to Santa Catalina and the port

This is a lovely totally renovated penthouse with a wonderful south facing terrace of 45 m2. The apartment enjoys beautiful views over the port of Palma, the church in Santa Catalina and the cathedral. You also have a second terrace of 10 m2 overlooking Palma Sport & Tennis Club. Thanks to its location and large windows, this 7<sup>th</sup>floor boosts a lot of natural day light.

Located in a privileged area where the areas of Santa Catalina and Son Armadams merge, and just a few steps from Palma's sea promenade, this is a recently renovated property with a living area of 85 m2, including 2 bedrooms and 2 bathrooms. The master bedroom has a bathroom en suite and access to the smaller terrace. The kitchen is fully equipped with brand new appliances from Bosch. The integrated and open kitchen and living room offer an airy and bright space with panoramic windows and access to the main terrace.

The recent renovation offers high quality in all materials, and includes the plumbing, electricity and air conditioning installations. City- water and gas. Adjustable and programmable thermostat for maximum comfort. Air conditioning Mitsubishi ducts cold / heat / dehumidifier in all rooms.

In addition to this wonderful city apartment you can enjoy a large roof terrace with nice views. The property also offers something that is sought after in this area: a garage space, access with elevator.

 $Additional\ information:\ air\ conditioning,\ heating,\ double\ glazing,\ elevator,\ parking,\ furniture\ included.$ 