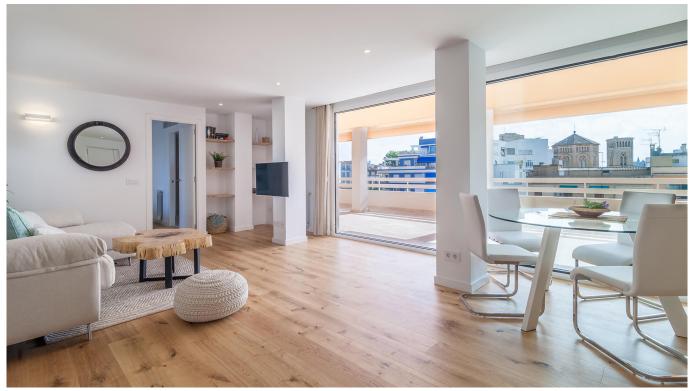

## Lovely and bright renovated penthouse close to Santa Catalina and the port

This is a lovely totally renovated penthouse with a wonderful south facing terrace of 45 m2. The apartment enjoys beautiful views over the port of Palma, the church in Santa Catalina and the cathedral. You also have a second terrace of 10 m2 overlooking Palma Sport & Tennis Club. Thanks to its location and large windows, this 7<sup>th</sup>floor boosts a lot of natural day light.

Located in a privileged area where the areas of Santa Catalina and Son Armadams merge, and just a few steps from Palma's sea promenade, this is a recently renovated property with a living area of 85 m2, including 2 bedrooms and 2 bathrooms. The master bedroom has a bathroom en suite and access to the smaller terrace. The kitchen is fully equipped with brand new appliances from Bosch. The integrated and open kitchen and living room offer an airy and bright space with panoramic windows and access to the main terrace.