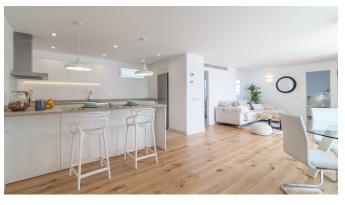

Located in a privileged area where the areas of Santa Catalina and Son Armadams merge, and just a few steps from Palma's sea promenade, this is a recently renovated property with a living area of 85 m2, including 2 bedrooms and 2 bathrooms. The master bedroom has a bathroom en suite and access to the smaller terrace. The kitchen is fully equipped with brand new appliances from Bosch. The integrated and open kitchen and living room offer an airy and bright space with panoramic windows and access to the main terrace.

The recent renovation offers high quality in all materials, and includes the plumbing, electricity and air conditioning installations. City- water and gas. Adjustable and programmable thermostat for maximum comfort. Air conditioning Mitsubishi ducts cold / heat / dehumidifier in all rooms.