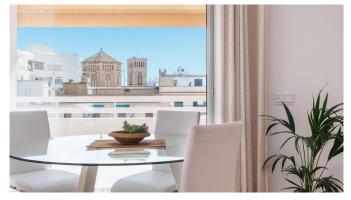

## Lovely and bright renovated penthouse close to Santa Catalina and the port

This is a lovely totally renovated penthouse with a wonderful south facing terrace of 45 m2. The apartment enjoys beautiful views over the port of Palma, the church in Santa Catalina and the cathedral. You also have a second terrace of 10 m2 overlooking Palma Sport & Tennis Club. Thanks to its location and large windows, this 7<sup>th</sup>floor boosts a lot of natural day light.

Located in a privileged area where the areas of Santa Catalina and Son Armadams merge, and just a few steps from Palma's sea promenade, this is a recently renovated property with a living area of 85 m2, including 2 bedrooms and 2 bathrooms. The master bedroom has a bathroom en suite and access to the smaller terrace. The kitchen is fully equipped with brand new appliances from Bosch. The integrated and open kitchen and living room offer an airy and bright space with panoramic windows and access to the main terrace.