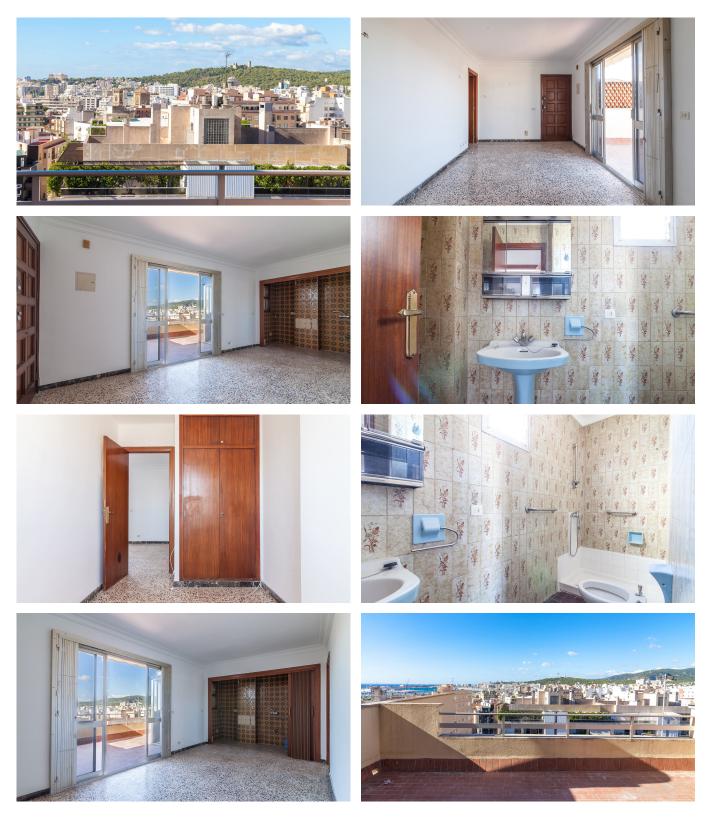

#### Penthouse with big terrace and sea views in Santa Catalina

This Penthouse is located in one of the most sought after areas in Palma de Mallorca. It has a total living area of 52 m2 plus a big terrace of 20 m2 that overlooks entire Santa Catalina and the Mediterranean Sea. The apartment consists of a living room with open plan kitchen, 2 bedrooms and 1 bathroom. Besides the excellent sea views and southwest orientation, just stepping outside the door you can enjoy the great range of restaurants, bars and cafés. And the harbor promenade is just a few steps away.

This is an empty canvas where your vision and creativity can be expressed! With its enjoyable outside areas, and with an update, this property has great potential to become a beautiful oasis in one of Palma's most sought-after areas. This is the perfect opportunity to finally get sea views and sunshine all year round.

Additional information: private terraces and elevator.