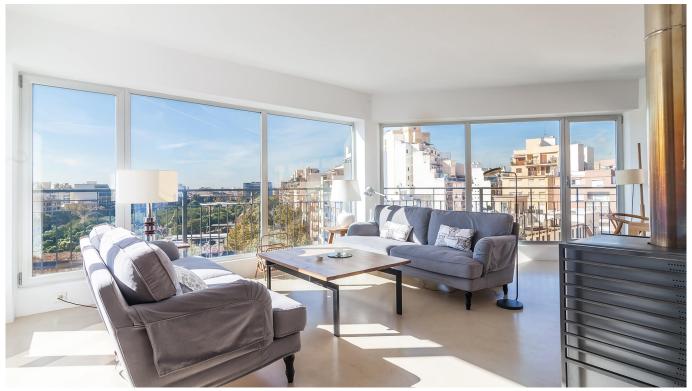

## Spacious penthouse with stunning views in the heart of Palma

We find this spectacular property on the last floor of a six-storey building close to Plaza España in central Palma. The apartment has a unique natural elegancy with its functionality and well maintained original details. This is a home for the one who looks for a special city apartment with ample light flooded areas, large terraces and clear views.

The apartment was thoroughly renovated during 2011 and 2015 and currently consists of 4 bedrooms and 3 bathrooms. Three of the bedrooms and two of the bathrooms face east and are naturally separated from the social areas. The apartment enjoys a large living/dining room with floor to ceiling windows. Adjacent to this room you find the kitchen that has access to a terrace with a smaller storage and laundry space. From the living room, you access the ample south facing terrace with a beautiful clear view over one of Palma's few parks. This wonderful terrace can take you to a "mini New York" with a view over Central Park and your meals may be enjoyed here with total privacy.