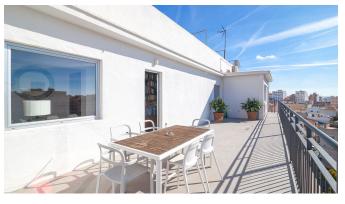

The apartment was thoroughly renovated during 2011 and 2015 and currently consists of 4 bedrooms and 3 bathrooms. Three of the bedrooms and two of the bathrooms face east and are naturally separated from the social areas. The apartment enjoys a large living/dining room with floor to ceiling windows. Adjacent to this room you find the kitchen that has access to a terrace with a smaller storage and laundry space. From the living room, you access the ample south facing terrace with a beautiful clear view over one of Palma's few parks. This wonderful terrace can take you to a "mini New York" with a view over Central Park and your meals may be enjoyed here with total privacy.