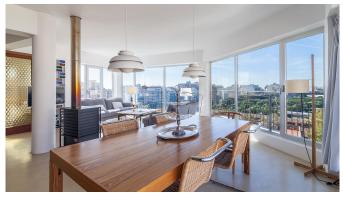

## Spacious penthouse with stunning views in the heart of Palma

We find this spectacular property on the last floor of a six-storey building close to Plaza España in central Palma. The apartment has a unique natural elegancy with its functionality and well maintained original details. This is a home for the one who looks for a special city apartment with ample light flooded areas, large terraces and clear views.

The apartment was thoroughly renovated during 2011 and 2015 and currently consists of 4 bedrooms and 3 bathrooms. Three of the bedrooms and two of the bathrooms face east and are naturally separated from the social areas. The apartment enjoys a large living/dining room with floor to ceiling windows. Adjacent to this room you find the kitchen that has access to a terrace with a smaller storage and laundry space. From the living room, you access the ample south facing terrace with a beautiful clear view over one of Palma's few parks. This wonderful terrace can take you to a "mini New York" with a view over Central Park and your meals may be enjoyed here with total privacy.