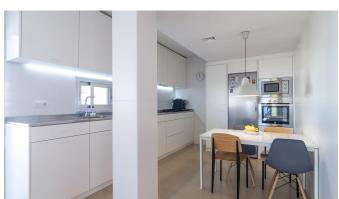

The apartment was thoroughly renovated during 2011 and 2015 and currently consists of 4 bedrooms and 3 bathrooms. Three of the bedrooms and two of the bathrooms face east and are naturally separated from the social areas. The apartment enjoys a large living/dining room with floor to ceiling windows. Adjacent to this room you find the kitchen that has access to a terrace with a smaller storage and laundry space. From the living room, you access the ample south facing terrace with a beautiful clear view over one of Palma's few parks. This wonderful terrace can take you to a "mini New York" with a view over Central Park and your meals may be enjoyed here with total privacy.