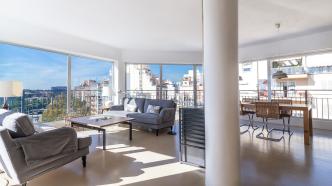

The apartment was thoroughly renovated during 2011 and 2015 and currently consists of 4 bedrooms and 3 bathrooms. Three of the bedrooms and two of the bathrooms face east and are naturally separated from the social areas. The apartment enjoys a large living/dining room with floor to ceiling windows. Adjacent to this room you find the kitchen that has access to a terrace with a smaller storage and laundry space. From the living room, you access the ample south facing terrace with a beautiful clear view over one of Palma's few parks. This wonderful terrace can take you to a "mini New York" with a view over Central Park and your meals may be enjoyed here with total privacy.