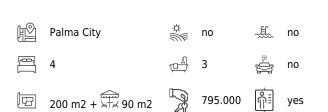

The apartment was thoroughly renovated during 2011 and 2015 and currently consists of 4 bedrooms and 3 bathrooms. Three of the bedrooms and two of the bathrooms face east and are naturally separated from the social areas. The apartment enjoys a large living/dining room with floor to ceiling windows. Adjacent to this room you find the kitchen that has access to a terrace with a smaller storage and laundry space. From the living room, you access the ample south facing terrace with a beautiful clear view over one of Palma's few parks. This wonderful terrace can take you to a "mini New York" with a view over Central Park and your meals may be enjoyed here with total privacy.