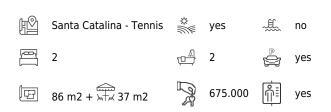

## Modern and bright apartment with wonderful views in Santa Catalina

| CUADRO DE SUPERFICIES        | CONSTRUIDA |
|------------------------------|------------|
| sup. construida aparcamiento | 16,63 m2   |
| sup. construida trastero     | 5,38 m2    |