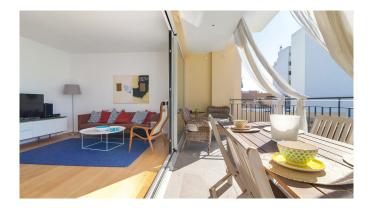

## Modern and bright apartment with wonderful views in Santa Catalina

This is a newly built apartment with private roof terrace and views of Santa Catalina. This beautiful designed and bright apartment is located in Santa Catalina, on the second floor of a newly built house from 2016 with elevator.

The apartment has an open living room with integrated kitchen and access to a 14 m2 balcony. The sliding glass doors offers a lot of daylight and a spacious open feel. The apartment has a total constructed living space of 87 m2 including 2 bedrooms and 2 bathrooms. In addition, a private roof terrace of 23 m2 can be reached with elevator. The sunny roof terrace has a nice view of Santa Catalina and Palmas characteristic cathedral in the background. The building has eight apartments, and this one is one of three that has a private garage and storage area. This is the perfect modern city apartment with open bright layout and built with high quality materials.