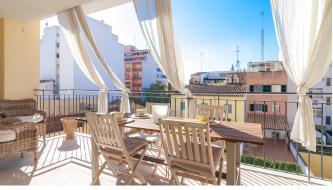

The apartment has an open living room with integrated kitchen and access to a 14 m2 balcony. The sliding glass doors offers a lot of daylight and a spacious open feel. The apartment has a total constructed living space of 87 m2 including 2 bedrooms and 2 bathrooms. In addition, a private roof terrace of 23 m2 can be reached with elevator. The sunny roof terrace has a nice view of Santa Catalina and Palmas characteristic cathedral in the background. The building has eight apartments, and this one is one of three that has a private garage and storage area. This is the perfect modern city apartment with open bright layout and built with high quality materials.