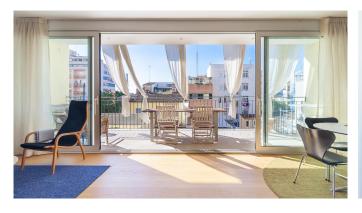

The apartment has an open living room with integrated kitchen and access to a 14 m2 balcony. The sliding glass doors offers a lot of daylight and a spacious open feel. The apartment has a total constructed living space of 87 m2 including 2 bedrooms and 2 bathrooms. In addition, a private roof terrace of 23 m2 can be reached with elevator. The sunny roof terrace has a nice view of Santa Catalina and Palmas characteristic cathedral in the background. The building has eight apartments, and this one is one of three that has a private garage and storage area. This is the perfect modern city apartment with open bright layout and built with high quality materials.