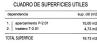

## Modern and bright apartment with wonderful views in Santa Catalina

| CUADRO DE SUPERFICIES        | CONSTRUIDA |
|------------------------------|------------|
| sup. construida aparcamiento | 16,63 m2   |
| sup. construida trastero     | 5,38 m2    |