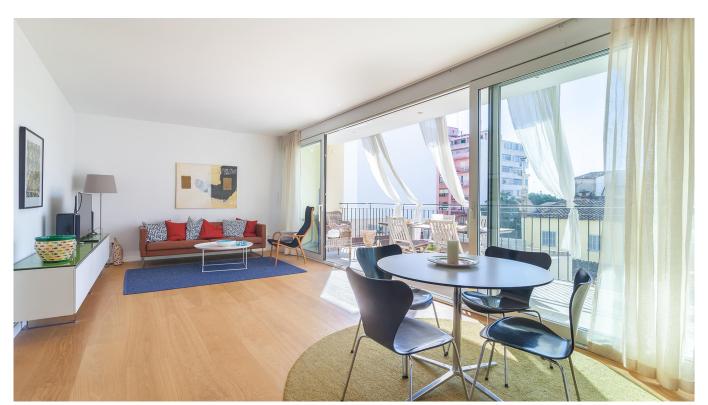

## Modern and bright apartment with wonderful views in Santa Catalina

This is a newly built apartment with private roof terrace and views of Santa Catalina. This beautiful designed and bright apartment is located in Santa Catalina, on the second floor of a newly built house from 2016 with elevator.

The apartment has an open living room with integrated kitchen and access to a 14 m2 balcony. The sliding glass doors offers a lot of daylight and a spacious open feel. The apartment has a total constructed living space of 87 m2 including 2 bedrooms and 2 bathrooms. In addition, a private roof terrace of 23 m2 can be reached with elevator. The sunny roof terrace has a nice view of Santa Catalina and Palmas characteristic cathedral in the background. The building has eight apartments, and this one is one of three that has a private garage and storage area. This is the perfect modern city apartment with open bright layout and built with high quality materials.