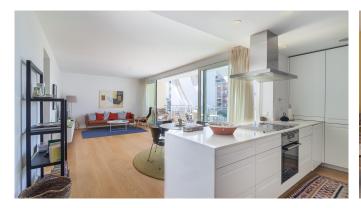

The apartment has an open living room with integrated kitchen and access to a 14 m2 balcony. The sliding glass doors offers a lot of daylight and a spacious open feel. The apartment has a total constructed living space of 87 m2 including 2 bedrooms and 2 bathrooms. In addition, a private roof terrace of 23 m2 can be reached with elevator. The sunny roof terrace has a nice view of Santa Catalina and Palmas characteristic cathedral in the background. The building has eight apartments, and this one is one of three that has a private garage and storage area. This is the perfect modern city apartment with open bright layout and built with high quality materials.