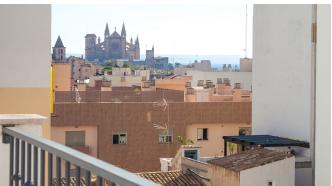

The apartment has an open living room with integrated kitchen and access to a 14 m2 balcony. The sliding glass doors offers a lot of daylight and a spacious open feel. The apartment has a total constructed living space of 87 m2 including 2 bedrooms and 2 bathrooms. In addition, a private roof terrace of 23 m2 can be reached with elevator. The sunny roof terrace has a nice view of Santa Catalina and Palmas characteristic cathedral in the background. The building has eight apartments, and this one is one of three that has a private garage and storage area. This is the perfect modern city apartment with open bright layout and built with high quality materials.