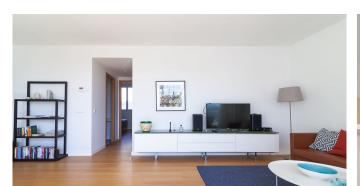

The apartment has an open living room with integrated kitchen and access to a 14 m2 balcony. The sliding glass doors offers a lot of daylight and a spacious open feel. The apartment has a total constructed living space of 87 m2 including 2 bedrooms and 2 bathrooms. In addition, a private roof terrace of 23 m2 can be reached with elevator. The sunny roof terrace has a nice view of Santa Catalina and Palmas characteristic cathedral in the background. The building has eight apartments, and this one is one of three that has a private garage and storage area. This is the perfect modern city apartment with open bright layout and built with high quality materials.