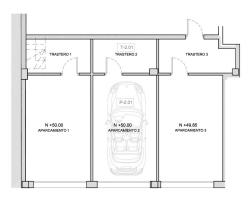

The apartment has an open living room with integrated kitchen and access to a 14 m2 balcony. The sliding glass doors offers a lot of daylight and a spacious open feel. The apartment has a total constructed living space of 87 m2 including 2 bedrooms and 2 bathrooms. In addition, a private roof terrace of 23 m2 can be reached with elevator. The sunny roof terrace has a nice view of Santa Catalina and Palmas characteristic cathedral in the background. The building has eight apartments, and this one is one of three that has a private garage and storage area. This is the perfect modern city apartment with open bright layout and built with high quality materials.

Additional information: built in air conditioning and heating in all rooms, floor heating in the bathrooms, double glazed windows, all appliances such as washer and dryer are included, private garage and storage room.