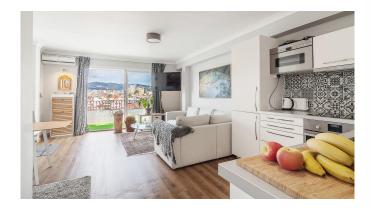

## Penthouse with terrace and wonderful mountain views

This charming penthouse is located in a building with elevator in a quieter area of Santa Catalina, still close to the market and to Palma Sport and Tennis Club. The living area is 60 m2, distributed in 2 good sized bedrooms, 1 bathroom, and a nice bright living room with an open modern kitchen.

The apartment enjoys 2 nice balconies that can be used both as storage and/or to design your own outdoor-living room, with beautiful views over Palma and the mountains in the background.

Additional information: Air conditioning, double glazing, elevator, low monthly fee.