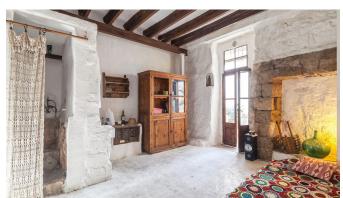

## Rustic charm on best location in Palma's old town

This is a unique opportunity to become the owner of a property with historic charm. The space was originally used as a hen house in the historical building where it is located. The rustic walls, stone arches, wooden beams, and the antique stove top, are just a few examples of the maintained unique features that define this very special studio apartment.

It is a rustic space that needs some modernization, but could definetly become a genuine Mediterranean gem in the heart of Palma. Just around the corner you find the arabic baths, the cathedral, as well as the charming streets of Palma's old town.