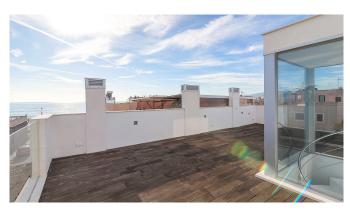

## Beautiful townhouse recently finished in Molinar

This modern and functional house is located just a few meters from El Molinar promenade and is distributed on two floors. The house is bright and airy and you get a lot of natural light. On the ground floor you find a living room with open kitchen/dining space, bathroom, porch, and a garden with a private swimming pool. On the first floor you will find two bedrooms with two ensuite bathrooms and on the top floor, a solarium terrace with sea views. It is the ideal home if you are looking for a nice area close to the sea with a long board walk but at the same time the closeness to the center of Palma.

Additional information: private pool, private backgarden, roof terrace and central heating.

Portixol - El Molinar

120 m2 + 120 m2 1.275.000 no