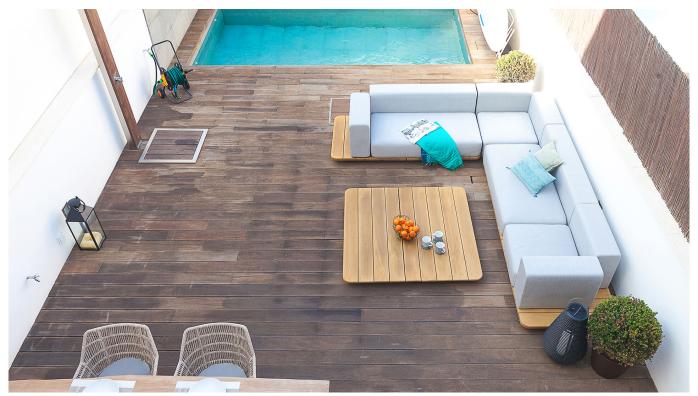

## Beautiful townhouse recently finished in Molinar

This modern and functional house is located just a few meters from El Molinar promenade and is distributed on two floors. The house is bright and airy and you get a lot of natural light. On the ground floor you find a living room with open kitchen/dining space, bathroom, porch, and a garden with a private swimming pool. On the first floor you will find two bedrooms with two ensuite bathrooms and on the top floor, a solarium terrace with sea views. It is the ideal home if you are looking for a nice area close to the sea with a long board walk but at the same time the closeness to the center of Palma.

Additional information: private pool, private backgarden, roof terrace and central heating.

Portixol - El Molinar

120 m2 + 120 m2 1.275.000 no