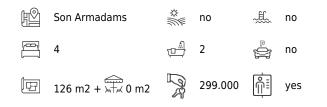

## Penthouse close to Santa Catalina and the Paseo Maritimo

This penthouse apartment with 4 bedrooms is coveniently located in Son Armadams, very close to the Palma Tennis and Paseo Maritimo. The property has a living area of 126 m2 and consists of a living room, kitchen, 4 bedrooms and 2 bathrooms. Three of the bedrooms are double bedroom and one is a single bedroom. The apartment has a good distribution. The building has a large community terrace with beautiful views.

Additional information: Heating and air conditioning (hot/cold) in several rooms and elevator in the building.

www.mallorcaresidencia.com

Ref.: MF1971

Penthouse close to Santa Catalina and the Paseo Maritimo