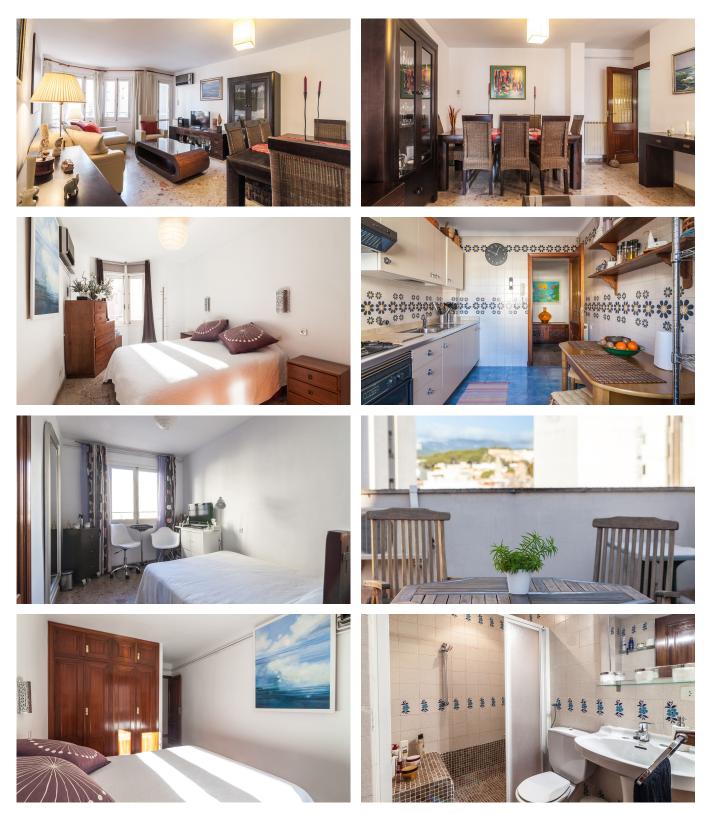

## Penthouse close to Santa Catalina and the Paseo Maritimo

This penthouse apartment with 4 bedrooms is coveniently located in Son Armadams, very close to the Palma Tennis and Paseo Maritimo. The property has a living area of 126 m2 and consists of a living room, kitchen, 4 bedrooms and 2 bathrooms. Three of the bedrooms are double bedroom and one is a single bedroom. The apartment has a good distribution. The building has a large community terrace with beautiful views.

Additional information: Heating and air conditioning (hot/cold) in several rooms and elevator in the building.

www.mallorcaresidencia.com

Ref.: MF1971

Penthouse close to Santa Catalina and the Paseo Maritimo