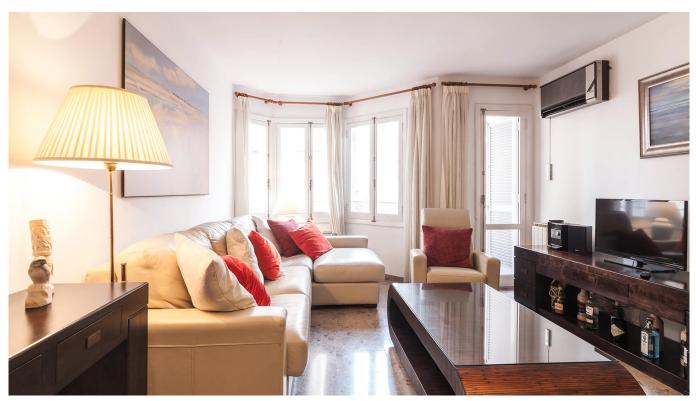

## Penthouse close to Santa Catalina and the Paseo Maritimo

This penthouse apartment with 4 bedrooms is coveniently located in Son Armadams, very close to the Palma Tennis and Paseo Maritimo. The property has a living area of 126 m2 and consists of a living room, kitchen, 4 bedrooms and 2 bathrooms. Three of the bedrooms are double bedroom and one is a single bedroom. The apartment has a good distribution. The building has a large community terrace with beautiful views.

Additional information: Heating and air conditioning (hot/cold) in several rooms and elevator in the building.

www.mallorcaresidencia.com

Ref.: MF1971

Penthouse close to Santa Catalina and the Paseo Maritimo