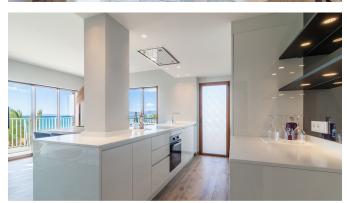

## Newly renovated apartment with private terrace in Playa de Palma

This is a newly renovated modern apartment in top condition, located on the first line and on the promenade of Playa de Palma. It has a living space of 90m2 which is divided into 3 bedrooms, 2 bathrooms of which one en-suite, a large airy living room with open floor plan, where both kitchen and dining area can be accommodated, and a large lovely covered terrace with sea views. The apartment has large panoramic windows that let in a lot of natural light and therefore also gives it a feeling of large airy surfaces. The terrace is 15 m2 and has a fantastic view of the bay of Palma. Interior design and lighting are of high quality with a modern design. Palma city center is only 15 min by car and the airport barely 10 min.