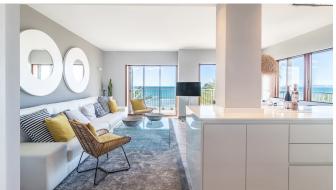

## Newly renovated apartment with private terrace in Playa de Palma

This is a newly renovated modern apartment in top condition, located on the first line and on the promenade of Playa de Palma. It has a living space of 90m2 which is divided into 3 bedrooms, 2 bathrooms of which one en-suite, a large airy living room with open floor plan, where both kitchen and dining area can be accommodated, and a large lovely covered terrace with sea views. The apartment has large panoramic windows that let in a lot of natural light and therefore also gives it a feeling of large airy surfaces. The terrace is 15 m2 and has a fantastic view of the bay of Palma. Interior design and lighting are of high quality with a modern design. Palma city center is only 15 min by car and the airport barely 10 min.