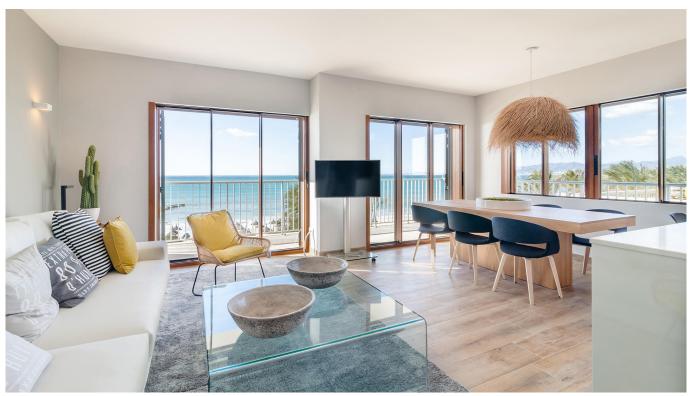

## Newly renovated apartment with private terrace in Playa de Palma

This is a newly renovated modern apartment in top condition, located on the first line and on the promenade of Playa de Palma. It has a living space of 90m2 which is divided into 3 bedrooms, 2 bathrooms of which one en-suite, a large airy living room with open floor plan, where both kitchen and dining area can be accommodated, and a large lovely covered terrace with sea views. The apartment has large panoramic windows that let in a lot of natural light and therefore also gives it a feeling of large airy surfaces. The terrace is 15 m2 and has a fantastic view of the bay of Palma. Interior design and lighting are of high quality with a modern design. Palma city center is only 15 min by car and the airport barely 10 min.

Additional information: Air conditioning, heating, elevator, garage, double glazing, fitted wardrobes and private terrace.