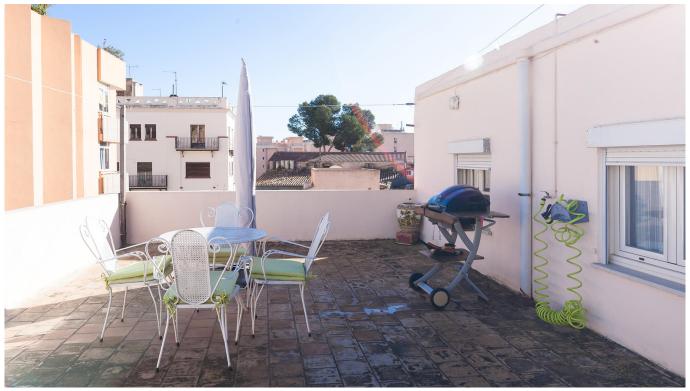

## Penthouse with private terrace in El Terreno

This penthouse apartment is located on a quiet street with beautiful houses and pompous buildings in El Terreno. The boardwalk and harbour is just around the corner and central Palma can be reached within just a few minutes in car.

The apartment has a total living area of 123 m2. It currently consists of 3 bedrooms, 1 bathroom, kitchen and living room. The large private terrace of 46 m2 is located on the same level. This is the perfect opportunity to acquire an amazing property in El Terreno and recondition it according to your own taste and choice.

Additional information: Air conditioning, terrace, fireplace.