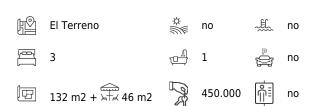

The apartment has a total living area of 123 m2. It currently consists of 3 bedrooms, 1 bathroom, kitchen and living room. The large private terrace of 46 m2 is located on the same level. This is the perfect opportunity to acquire an amazing property in El Terreno and recondition it according to your own taste and choice.