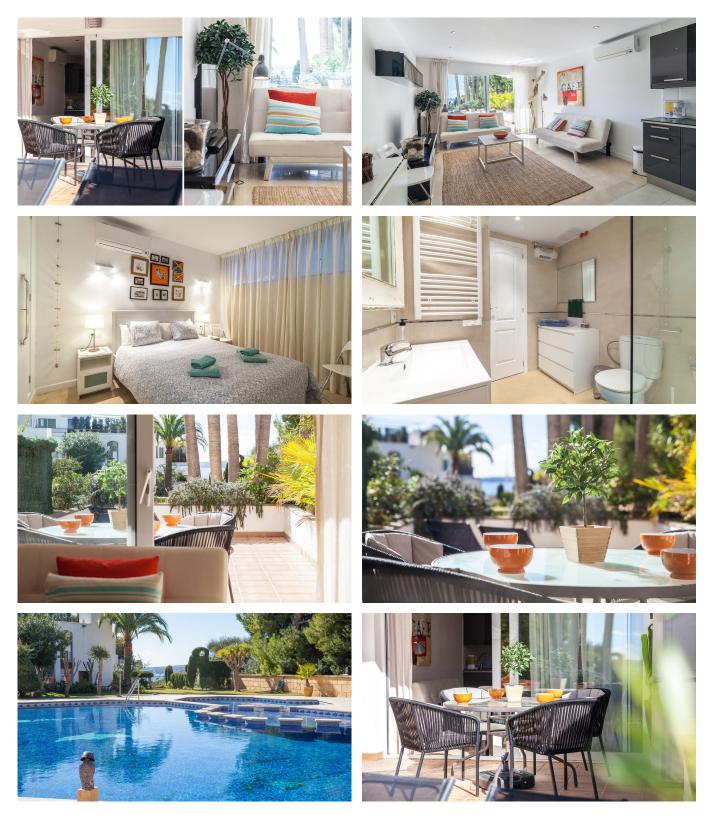

## One bedroom apartment with private terrace and sea views

This bright apartment with private terrace is located in the community Silverpoint, in the heart of Puerto Portals, and offers beautiful sea views. There is a direct access to the harbour of Puerto Portals were you have a great variety of nice restaurants, bars and boutiques. You also have a beautiful beach within walking distance from the community. The living area is 55m2 and consists of a spacious living room combined with a fully equipped kitchen, a bedroom and a bathroom. There is a lovely terrace with sea views but also overlooking the well-kept community garden and pool. Palma city is less than 10 minutes away by car and the airport approximately 20 minutes.

Additional information: Elevator, air conditioning, heating, pool and double glazing.

www.mallorcaresidencia.com

Ref.: MF1987

One bedroom apartment with private terrace and sea views

www.mallorcaresidencia.com Calle Aníbal 23D bajos - Santa Catalina - 07013 Palma - Tel: +34 971 22 08 68 - info@mallorcaresidencia.com