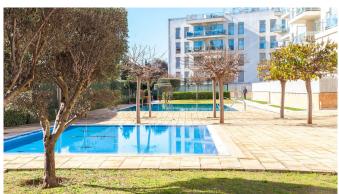

## Penthouse with sea views and community pool in Palma

This is a lovely one bedroom apartment in Son Damento with beautiful views, and a charming private terrass with views over Palma, the sea, the majestic cathedral and the Tramuntana mountain range in the back. It has a living area of 60 m2 and consists of a living room combined dining room, a bedroom and a bathroom. The apartment is bright and in perfect state, with ceramic floors and the building is only 8 years old. The community has lovely well maintained garden areas, a very big pool and a tennis court.

Additional information: Air conditioning, parking, storage room, pool and tennis court.