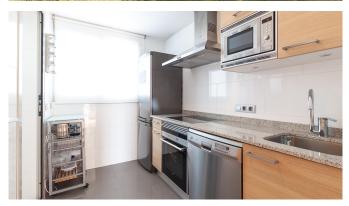

## Penthouse with sea views and community pool in Palma

This is a lovely one bedroom apartment in Son Damento with beautiful views, and a charming private terrass with views over Palma, the sea, the majestic cathedral and the Tramuntana mountain range in the back. It has a living area of 60 m2 and consists of a living room combined dining room, a bedroom and a bathroom. The apartment is bright and in perfect state, with ceramic floors and the building is only 8 years old. The community has lovely well maintained garden areas, a very big pool and a tennis court.