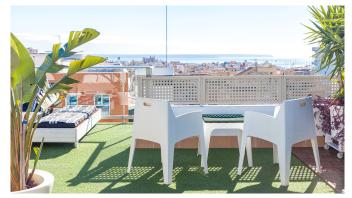

## Penthouse with sea views and community pool in Palma

This is a lovely one bedroom apartment in Son Damento with beautiful views, and a charming private terrass with views over Palma, the sea, the majestic cathedral and the Tramuntana mountain range in the back. It has a living area of 60 m2 and consists of a living room combined dining room, a bedroom and a bathroom. The apartment is bright and in perfect state, with ceramic floors and the building is only 8 years old. The community has lovely well maintained garden areas, a very big pool and a tennis court.

Additional information: Air conditioning, parking, storage room, pool and tennis court.