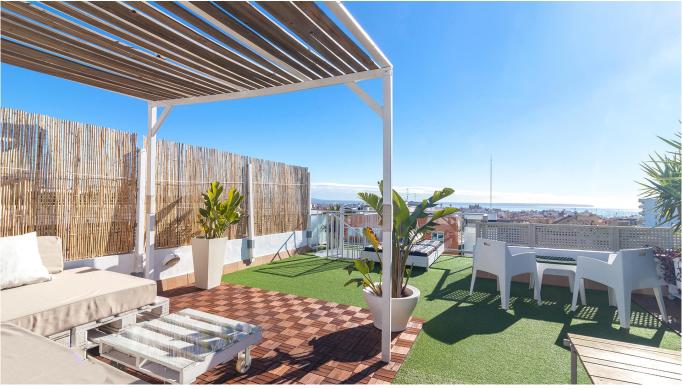

## Penthouse with sea views and community pool in Palma

This is a lovely one bedroom apartment in Son Damento with beautiful views, and a charming private terrass with views over Palma, the sea, the majestic cathedral and the Tramuntana mountain range in the back. It has a living area of 60 m2 and consists of a living room combined dining room, a bedroom and a bathroom. The apartment is bright and in perfect state, with ceramic floors and the building is only 8 years old. The community has lovely well maintained garden areas, a very big pool and a tennis court.

Additional information: Air conditioning, parking, storage room, pool and tennis court.