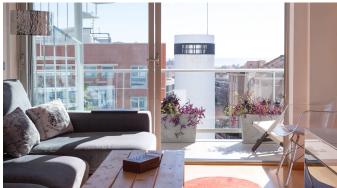

## Penthouse with sea views and community pool in Palma

This is a lovely one bedroom apartment in Son Damento with beautiful views, and a charming private terrass with views over Palma, the sea, the majestic cathedral and the Tramuntana mountain range in the back. It has a living area of 60 m2 and consists of a living room combined dining room, a bedroom and a bathroom. The apartment is bright and in perfect state, with ceramic floors and the building is only 8 years old. The community has lovely well maintained garden areas, a very big pool and a tennis court.

Additional information: Air conditioning, parking, storage room, pool and tennis court.