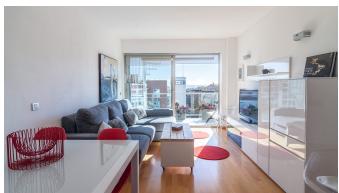

## Penthouse with sea views and community pool in Palma

This is a lovely one bedroom apartment in Son Damento with beautiful views, and a charming private terrass with views over Palma, the sea, the majestic cathedral and the Tramuntana mountain range in the back. It has a living area of 60 m2 and consists of a living room combined dining room, a bedroom and a bathroom. The apartment is bright and in perfect state, with ceramic floors and the building is only 8 years old. The community has lovely well maintained garden areas, a very big pool and a tennis court.