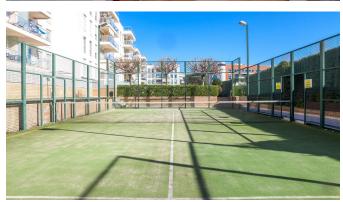

## Penthouse with sea views and community pool in Palma

This is a lovely one bedroom apartment in Son Damento with beautiful views, and a charming private terrass with views over Palma, the sea, the majestic cathedral and the Tramuntana mountain range in the back. It has a living area of 60 m2 and consists of a living room combined dining room, a bedroom and a bathroom. The apartment is bright and in perfect state, with ceramic floors and the building is only 8 years old. The community has lovely well maintained garden areas, a very big pool and a tennis court.

Additional information: Air conditioning, parking, storage room, pool and tennis court.