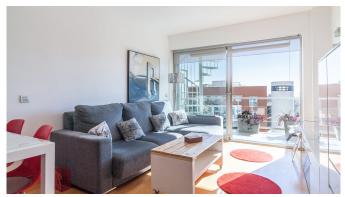

## Penthouse with sea views and community pool in Palma

This is a lovely one bedroom apartment in Son Damento with beautiful views, and a charming private terrass with views over Palma, the sea, the majestic cathedral and the Tramuntana mountain range in the back. It has a living area of 60 m2 and consists of a living room combined dining room, a bedroom and a bathroom. The apartment is bright and in perfect state, with ceramic floors and the building is only 8 years old. The community has lovely well maintained garden areas, a very big pool and a tennis court.