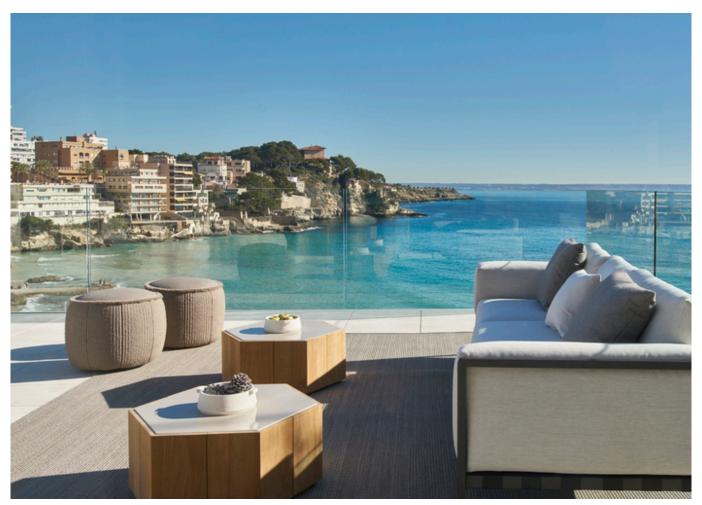

## Newly built penthouse right by the sea and with amazing views in Cala Mayor

This is a fantastic newly built duplex penthouse, recently finished, located in Cala Mayor and very close to Palma, with a perfect location right next to the sea and a wonderful sea view. The apartment has a living area of 236m2 which consists of 3 bedrooms, all three with ensuite bathrooms. The large panoramic windows let in a lot of natural light, giving the apartment an airy feel. The tastefully selected furniture from Terraza Balear is included. The apartment has a 120m2 terrace and a private heated pool. It also has 2 parking spaces and a storage room. One of the parking spaces is located on the same floor and in the same building as the apartment. You will have acces to the community pool, gym and several gardens. You also have direct access to the Cala Major beach, from the common areas.