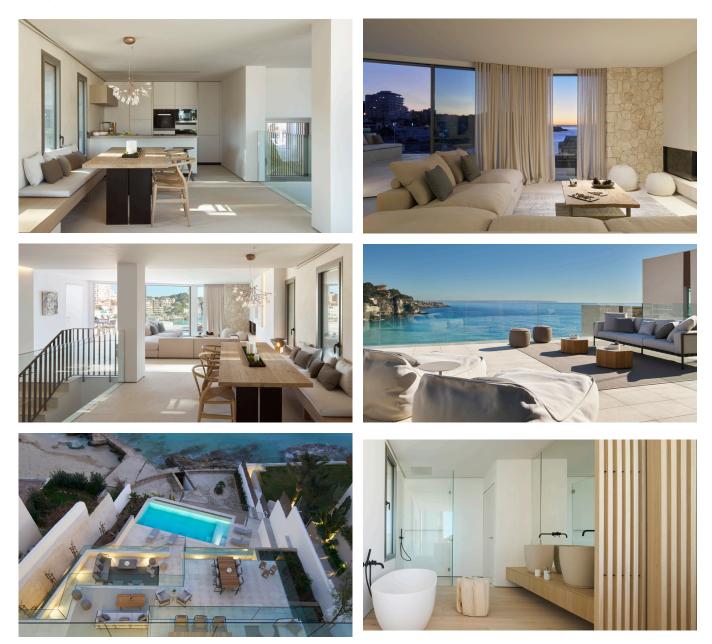

## Newly built penthouse right by the sea and with amazing views in Cala Mayor

This is a fantastic newly built duplex penthouse, recently finished, located in Cala Mayor and very close to Palma, with a perfect location right next to the sea and a wonderful sea view. The apartment has a living area of 236m2 which consists of 3 bedrooms, all three with ensuite bathrooms. The large panoramic windows let in a lot of natural light, giving the apartment an airy feel. The tastefully selected furniture from Terraza Balear is included. The apartment has a 120m2 terrace and a private heated pool. It also has 2 parking spaces and a storage room. One of the parking spaces is located on the same floor and in the same building as the apartment. You will have acces to the community pool, gym and several gardens. You also have direct access to the Cala Major beach, from the common areas.