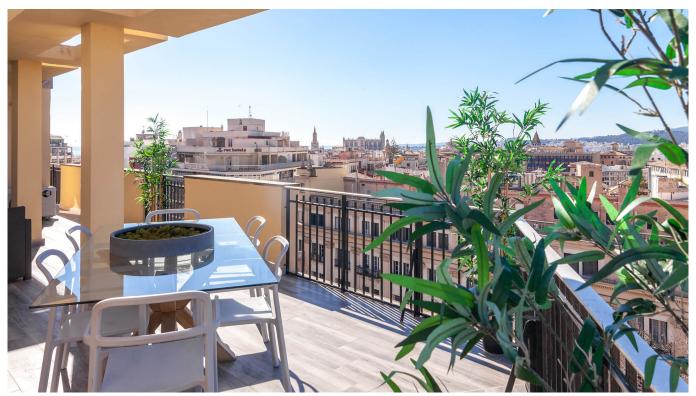

## Centrally located penthouse in Palma with fantastic terrace

This bright, newly completely renovated, penthouse is located on the eighth floor of a building with elevator. The property has a total living area of 94 m2 and is distributed over two bedrooms, two bathrooms, kitchen and living room. From the living room you reach the generous terrace of 58 m2 where there is plenty of space for terrace furniture and lounge area. The terrace has a fantastic view of the cathedral, the sea and the mountains. A perfect apartment for those looking for a city apartment with proximity to shopping and city life. The property is sold fully furnished.

Additional information: Elevator, double glazing, air conditioning, private terrace.