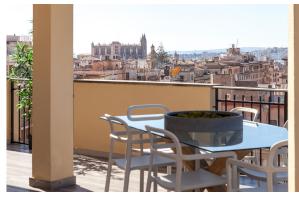

## Centrally located penthouse in Palma with fantastic terrace

This bright, newly completely renovated, penthouse is located on the eighth floor of a building with elevator. The property has a total living area of 94 m2 and is distributed over two bedrooms, two bathrooms, kitchen and living room. From the living room you reach the generous terrace of 58 m2 where there is plenty of space for terrace furniture and lounge area. The terrace has a fantastic view of the cathedral, the sea and the mountains. A perfect apartment for those looking for a city apartment with proximity to shopping and city life. The property is sold fully furnished.