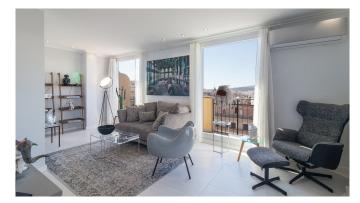

## Centrally located penthouse in Palma with fantastic terrace

This bright, newly completely renovated, penthouse is located on the eighth floor of a building with elevator. The property has a total living area of 94 m2 and is distributed over two bedrooms, two bathrooms, kitchen and living room. From the living room you reach the generous terrace of 58 m2 where there is plenty of space for terrace furniture and lounge area. The terrace has a fantastic view of the cathedral, the sea and the mountains. A perfect apartment for those looking for a city apartment with proximity to shopping and city life. The property is sold fully furnished.