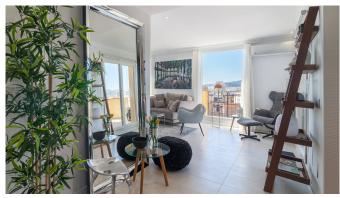

## Centrally located penthouse in Palma with fantastic terrace

This bright, newly completely renovated, penthouse is located on the eighth floor of a building with elevator. The property has a total living area of 94 m2 and is distributed over two bedrooms, two bathrooms, kitchen and living room. From the living room you reach the generous terrace of 58 m2 where there is plenty of space for terrace furniture and lounge area. The terrace has a fantastic view of the cathedral, the sea and the mountains. A perfect apartment for those looking for a city apartment with proximity to shopping and city life. The property is sold fully furnished.