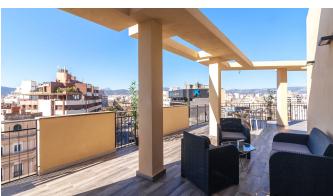

## Centrally located penthouse in Palma with fantastic terrace

This bright, newly completely renovated, penthouse is located on the eighth floor of a building with elevator. The property has a total living area of 94 m2 and is distributed over two bedrooms, two bathrooms, kitchen and living room. From the living room you reach the generous terrace of 58 m2 where there is plenty of space for terrace furniture and lounge area. The terrace has a fantastic view of the cathedral, the sea and the mountains. A perfect apartment for those looking for a city apartment with proximity to shopping and city life. The property is sold fully furnished.