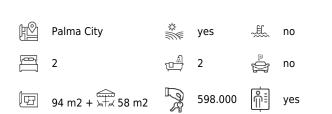

## Centrally located penthouse in Palma with fantastic terrace

This bright, newly completely renovated, penthouse is located on the eighth floor of a building with elevator. The property has a total living area of 94 m2 and is distributed over two bedrooms, two bathrooms, kitchen and living room. From the living room you reach the generous terrace of 58 m2 where there is plenty of space for terrace furniture and lounge area. The terrace has a fantastic view of the cathedral, the sea and the mountains. A perfect apartment for those looking for a city apartment with proximity to shopping and city life. The property is sold fully furnished.