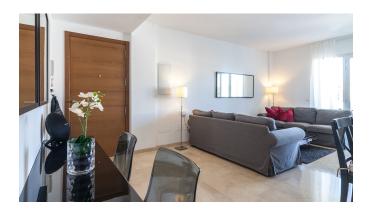

## Penthouse with large roof terrace and sea view in Cala Estancia

Fresh and bright penthouse located on the first floor of a relatively newly built house with only 6 apartments. The apartment was built in 2013, as well as the entire building, by a well-known construction company and has a very high standard. The apartment has a living area of 110 m2 and consists of 3 bedrooms and 2 bathrooms, one of which is an en-suite. The kitchen is fully equipped with appliances and also has room for a small dining table. From the kitchen you have a direct exit to a separate laundry room. The living room is bright and spacious and you have direct access to a terrace of about 15m2. From this terrace you have access to the huge roof terrace which is about 115m2. This one has sun all day and a great view of the sea and the mountains that you can enjoy.