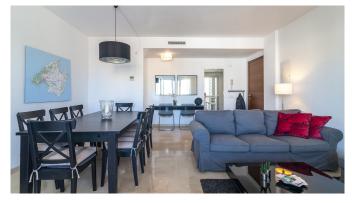

## Penthouse with large roof terrace and sea view in Cala Estancia

Fresh and bright penthouse located on the first floor of a relatively newly built house with only 6 apartments. The apartment was built in 2013, as well as the entire building, by a well-known construction company and has a very high standard. The apartment has a living area of 110 m2 and consists of 3 bedrooms and 2 bathrooms, one of which is an en-suite. The kitchen is fully equipped with appliances and also has room for a small dining table. From the kitchen you have a direct exit to a separate laundry room. The living room is bright and spacious and you have direct access to a terrace of about 15m2. From this terrace you have access to the huge roof terrace which is about 115m2. This one has sun all day and a great view of the sea and the mountains that you can enjoy.