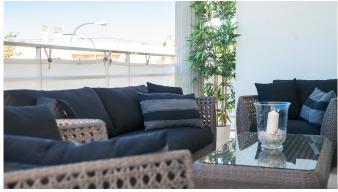

## Penthouse with large roof terrace and sea view in Cala Estancia

Fresh and bright penthouse located on the first floor of a relatively newly built house with only 6 apartments. The apartment was built in 2013, as well as the entire building, by a well-known construction company and has a very high standard. The apartment has a living area of 110 m2 and consists of 3 bedrooms and 2 bathrooms, one of which is an en-suite. The kitchen is fully equipped with appliances and also has room for a small dining table. From the kitchen you have a direct exit to a separate laundry room. The living room is bright and spacious and you have direct access to a terrace of about 15m2. From this terrace you have access to the huge roof terrace which is about 115m2. This one has sun all day and a great view of the sea and the mountains that you can enjoy.