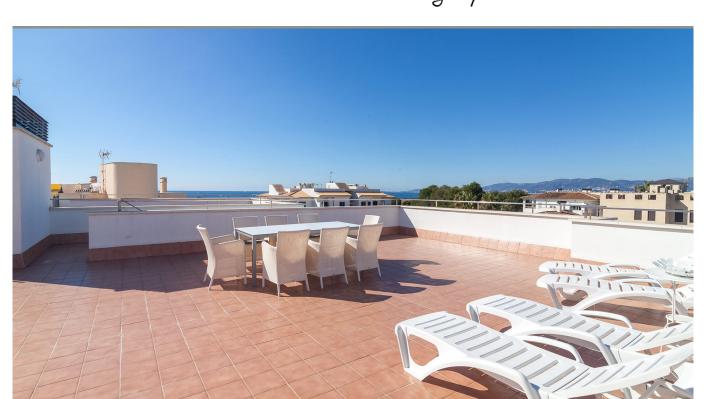

## Penthouse with large roof terrace and sea view in Cala Estancia

Fresh and bright penthouse located on the first floor of a relatively newly built house with only 6 apartments. The apartment was built in 2013, as well as the entire building, by a well-known construction company and has a very high standard. The apartment has a living area of 110 m2 and consists of 3 bedrooms and 2 bathrooms, one of which is an en-suite. The kitchen is fully equipped with appliances and also has room for a small dining table. From the kitchen you have a direct exit to a separate laundry room. The living room is bright and spacious and you have direct access to a terrace of about 15m2. From this terrace you have access to the huge roof terrace which is about 115m2. This one has sun all day and a great view of the sea and the mountains that you can enjoy.