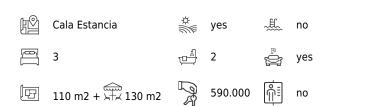

## Penthouse with large roof terrace and sea view in Cala Estancia

Fresh and bright penthouse located on the first floor of a relatively newly built house with only 6 apartments. The apartment was built in 2013, as well as the entire building, by a well-known construction company and has a very high standard. The apartment has a living area of 110 m2 and consists of 3 bedrooms and 2 bathrooms, one of which is an en-suite. The kitchen is fully equipped with appliances and also has room for a small dining table. From the kitchen you have a direct exit to a separate laundry room. The living room is bright and spacious and you have direct access to a terrace of about 15m2. From this terrace you have access to the huge roof terrace which is about 115m2. This one has sun all day and a great view of the sea and the mountains that you can enjoy.