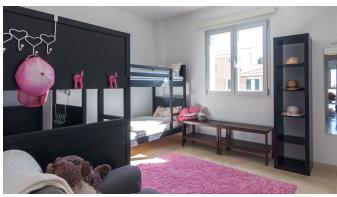

## Penthouse with large roof terrace and sea view in Cala Estancia

Fresh and bright penthouse located on the first floor of a relatively newly built house with only 6 apartments. The apartment was built in 2013, as well as the entire building, by a well-known construction company and has a very high standard. The apartment has a living area of 110 m2 and consists of 3 bedrooms and 2 bathrooms, one of which is an en-suite. The kitchen is fully equipped with appliances and also has room for a small dining table. From the kitchen you have a direct exit to a separate laundry room. The living room is bright and spacious and you have direct access to a terrace of about 15m2. From this terrace you have access to the huge roof terrace which is about 115m2. This one has sun all day and a great view of the sea and the mountains that you can enjoy.