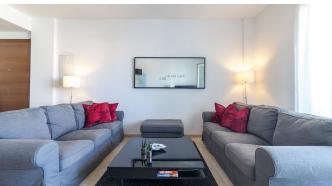

## Penthouse with large roof terrace and sea view in Cala Estancia

Fresh and bright penthouse located on the first floor of a relatively newly built house with only 6 apartments. The apartment was built in 2013, as well as the entire building, by a well-known construction company and has a very high standard. The apartment has a living area of 110 m2 and consists of 3 bedrooms and 2 bathrooms, one of which is an en-suite. The kitchen is fully equipped with appliances and also has room for a small dining table. From the kitchen you have a direct exit to a separate laundry room. The living room is bright and spacious and you have direct access to a terrace of about 15m2. From this terrace you have access to the huge roof terrace which is about 115m2. This one has sun all day and a great view of the sea and the mountains that you can enjoy.