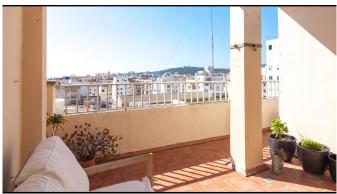

## Bright penthouse with great views in Santa Catalina

This is an airy and bright apartment located on the sixth floor in a building with elevator, in the sought after area of Santa Catalina, close to the market and Palma Tennis Club. The apartment has 128m2 and consists of 4 bedrooms, 2 bathrooms, a kitchen a private terrace with open views of the roof tops of Santa Catalina and the castle Bellver. This is a perfect apartment for somebody who wants to have everything that a city can offer reachable within walking distance.

Additional information: Air-conditioning, heating, elevator, double glazing, parking, private terrace and sea views.