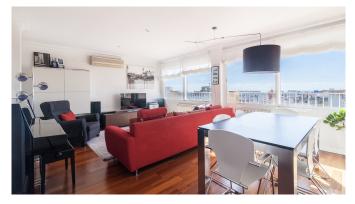

## Bright penthouse with great views in Santa Catalina

This is an airy and bright apartment located on the sixth floor in a building with elevator, in the sought after area of Santa Catalina, close to the market and Palma Tennis Club. The apartment has 128m2 and consists of 4 bedrooms, 2 bathrooms, a kitchen a private terrace with open views of the roof tops of Santa Catalina and the castle Bellver. This is a perfect apartment for somebody who wants to have everything that a city can offer reachable within walking distance.