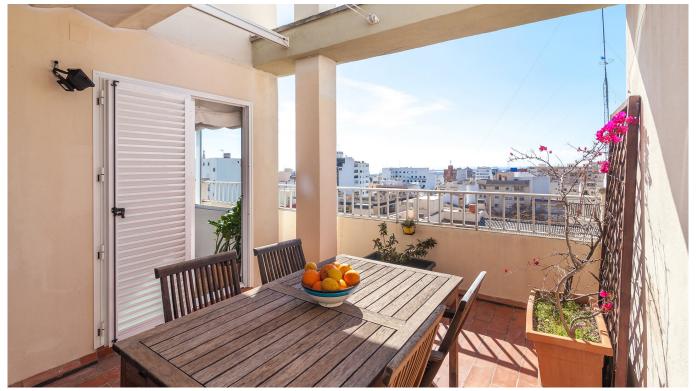

## Bright penthouse with great views in Santa Catalina

This is an airy and bright apartment located on the sixth floor in a building with elevator, in the sought after area of Santa Catalina, close to the market and Palma Tennis Club. The apartment has 128m2 and consists of 4 bedrooms, 2 bathrooms, a kitchen a private terrace with open views of the roof tops of Santa Catalina and the castle Bellver. This is a perfect apartment for somebody who wants to have everything that a city can offer reachable within walking distance.

Additional information: Air-conditioning, heating, elevator, double glazing, parking, private terrace and sea views.