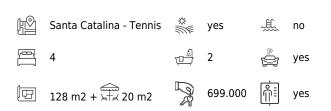

## Bright penthouse with great views in Santa Catalina

This is an airy and bright apartment located on the sixth floor in a building with elevator, in the sought after area of Santa Catalina, close to the market and Palma Tennis Club. The apartment has 128m2 and consists of 4 bedrooms, 2 bathrooms, a kitchen a private terrace with open views of the roof tops of Santa Catalina and the castle Bellver. This is a perfect apartment for somebody who wants to have everything that a city can offer reachable within walking distance.