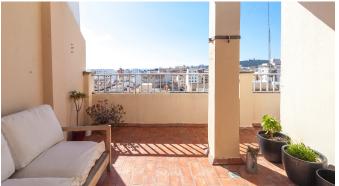

## Bright penthouse with great views in Santa Catalina

This is an airy and bright apartment located on the sixth floor in a building with elevator, in the sought after area of Santa Catalina, close to the market and Palma Tennis Club. The apartment has 128m2 and consists of 4 bedrooms, 2 bathrooms, a kitchen a private terrace with open views of the roof tops of Santa Catalina and the castle Bellver. This is a perfect apartment for somebody who wants to have everything that a city can offer reachable within walking distance.

Additional information: Air-conditioning, heating, elevator, double glazing, parking, private terrace and sea views.