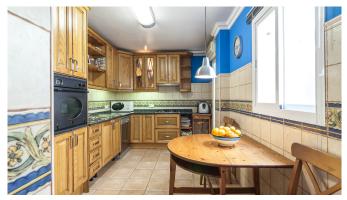

## Bright penthouse with great views in Santa Catalina

This is an airy and bright apartment located on the sixth floor in a building with elevator, in the sought after area of Santa Catalina, close to the market and Palma Tennis Club. The apartment has 128m2 and consists of 4 bedrooms, 2 bathrooms, a kitchen a private terrace with open views of the roof tops of Santa Catalina and the castle Bellver. This is a perfect apartment for somebody who wants to have everything that a city can offer reachable within walking distance.