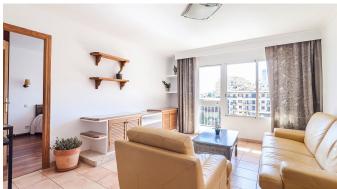

The apartment has a total living area of 63 m2. From the entrance you have a tiled bathroom directly to the left and afterwards you find the kitchen with exit to the laundry room. To the right from the entrance is the living room with a large window section and exit to the terrace. On each side of the living room is a bedroom located. One of the bedrooms has plenty of room for a double bed while the other bedroom is slightly smaller. From the smaller bedroom you also reach the terrace. The living room as well as the two bedrooms are located in the direct west facing position and have lovely afternoon sun as well as sea views. A parking space that is included, is located in the garage and is reached by the elevator.