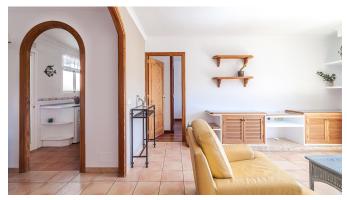

The apartment has a total living area of 63 m2. From the entrance you have a tiled bathroom directly to the left and afterwards you find the kitchen with exit to the laundry room. To the right from the entrance is the living room with a large window section and exit to the terrace. On each side of the living room is a bedroom located. One of the bedrooms has plenty of room for a double bed while the other bedroom is slightly smaller. From the smaller bedroom you also reach the terrace. The living room as well as the two bedrooms are located in the direct west facing position and have lovely afternoon sun as well as sea views. A parking space that is included, is located in the garage and is reached by the elevator.