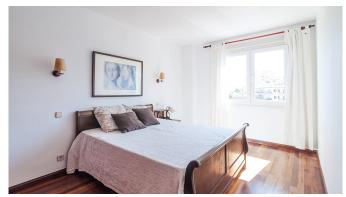

The apartment has a total living area of 63 m2. From the entrance you have a tiled bathroom directly to the left and afterwards you find the kitchen with exit to the laundry room. To the right from the entrance is the living room with a large window section and exit to the terrace. On each side of the living room is a bedroom located. One of the bedrooms has plenty of room for a double bed while the other bedroom is slightly smaller. From the smaller bedroom you also reach the terrace. The living room as well as the two bedrooms are located in the direct west facing position and have lovely afternoon sun as well as sea views. A parking space that is included, is located in the garage and is reached by the elevator.