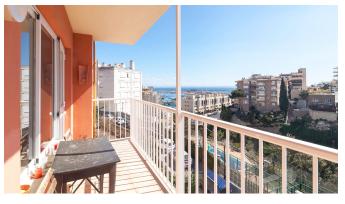

## Bright apartment with sea view in El Terreno

Nice apartment with large light entrance and lovely unobstructed view of the bay of Palma. Here you live high up with a sun-drenched terrace in the perfect west facing position.

The apartment has a total living area of 63 m2. From the entrance you have a tiled bathroom directly to the left and afterwards you find the kitchen with exit to the laundry room. To the right from the entrance is the living room with a large window section and exit to the terrace. On each side of the living room is a bedroom located. One of the bedrooms has plenty of room for a double bed while the other bedroom is slightly smaller. From the smaller bedroom you also reach the terrace. The living room as well as the two bedrooms are located in the direct west facing position and have lovely afternoon sun as well as sea views. A parking space that is included, is located in the garage and is reached by the elevator.