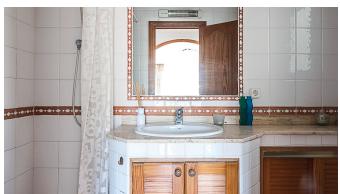

The apartment has a total living area of 63 m2. From the entrance you have a tiled bathroom directly to the left and afterwards you find the kitchen with exit to the laundry room. To the right from the entrance is the living room with a large window section and exit to the terrace. On each side of the living room is a bedroom located. One of the bedrooms has plenty of room for a double bed while the other bedroom is slightly smaller. From the smaller bedroom you also reach the terrace. The living room as well as the two bedrooms are located in the direct west facing position and have lovely afternoon sun as well as sea views. A parking space that is included, is located in the garage and is reached by the elevator.