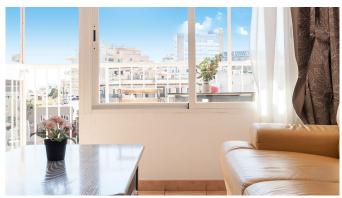

## Bright apartment with sea view in El Terreno

Nice apartment with large light entrance and lovely unobstructed view of the bay of Palma. Here you live high up with a sun-drenched terrace in the perfect west facing position.

The apartment has a total living area of 63 m2. From the entrance you have a tiled bathroom directly to the left and afterwards you find the kitchen with exit to the laundry room. To the right from the entrance is the living room with a large window section and exit to the terrace. On each side of the living room is a bedroom located. One of the bedrooms has plenty of room for a double bed while the other bedroom is slightly smaller. From the smaller bedroom you also reach the terrace. The living room as well as the two bedrooms are located in the direct west facing position and have lovely afternoon sun as well as sea views. A parking space that is included, is located in the garage and is reached by the elevator.