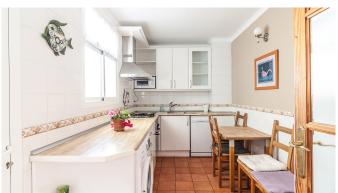

The apartment has a total living area of 63 m2. From the entrance you have a tiled bathroom directly to the left and afterwards you find the kitchen with exit to the laundry room. To the right from the entrance is the living room with a large window section and exit to the terrace. On each side of the living room is a bedroom located. One of the bedrooms has plenty of room for a double bed while the other bedroom is slightly smaller. From the smaller bedroom you also reach the terrace. The living room as well as the two bedrooms are located in the direct west facing position and have lovely afternoon sun as well as sea views. A parking space that is included, is located in the garage and is reached by the elevator.