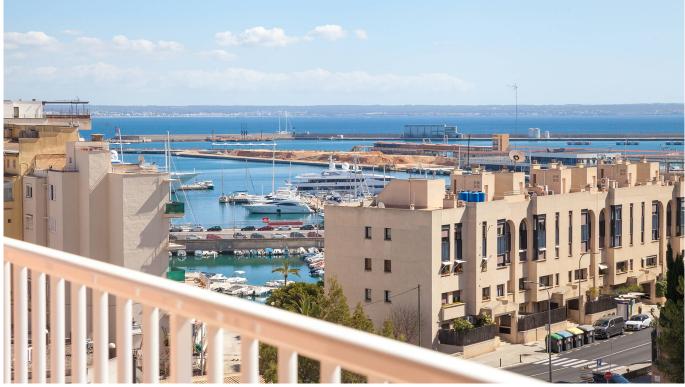

## Bright apartment with sea view in El Terreno

Nice apartment with large light entrance and lovely unobstructed view of the bay of Palma. Here you live high up with a sun-drenched terrace in the perfect west facing position.

The apartment has a total living area of 63 m2. From the entrance you have a tiled bathroom directly to the left and afterwards you find the kitchen with exit to the laundry room. To the right from the entrance is the living room with a large window section and exit to the terrace. On each side of the living room is a bedroom located. One of the bedrooms has plenty of room for a double bed while the other bedroom is slightly smaller. From the smaller bedroom you also reach the terrace. The living room as well as the two bedrooms are located in the direct west facing position and have lovely afternoon sun as well as sea views. A parking space that is included, is located in the garage and is reached by the elevator.