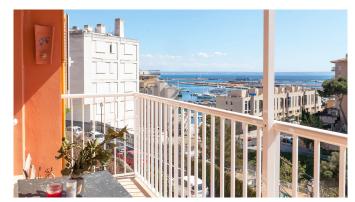

## Bright apartment with sea view in El Terreno

Nice apartment with large light entrance and lovely unobstructed view of the bay of Palma. Here you live high up with a sun-drenched terrace in the perfect west facing position.

The apartment has a total living area of 63 m2. From the entrance you have a tiled bathroom directly to the left and afterwards you find the kitchen with exit to the laundry room. To the right from the entrance is the living room with a large window section and exit to the terrace. On each side of the living room is a bedroom located. One of the bedrooms has plenty of room for a double bed while the other bedroom is slightly smaller. From the smaller bedroom you also reach the terrace. The living room as well as the two bedrooms are located in the direct west facing position and have lovely afternoon sun as well as sea views. A parking space that is included, is located in the garage and is reached by the elevator.