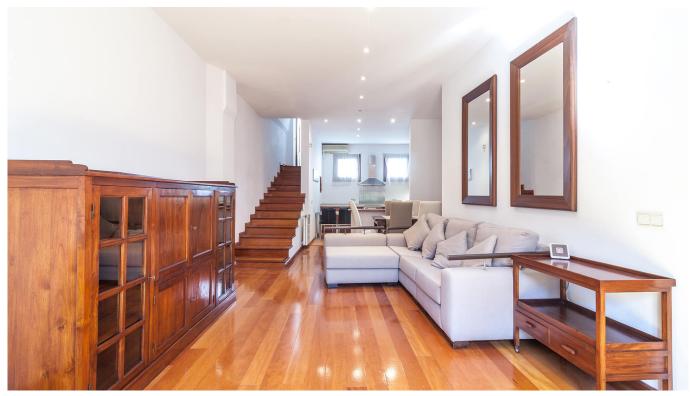

From the entrance you enter the spacious living room with a large open plan kitchen. From the living room you can open up a French balcony that opens onto one of Palma's finest shopping streets, lined with trees. Halfway up you can find 3 bedrooms and 2 bathrooms (one of which is an en-suite). Two of the bedrooms open onto a small private patio that provides nice light inlets. From the bedroom that is currently used as an office, you reach the private roof terrace, high above the rooftops and with a glimpse of the cathedral. The terrace is in a perfect west facing position and is both sunny and with privacy. Here you also find a storage room with water and electricity installed.