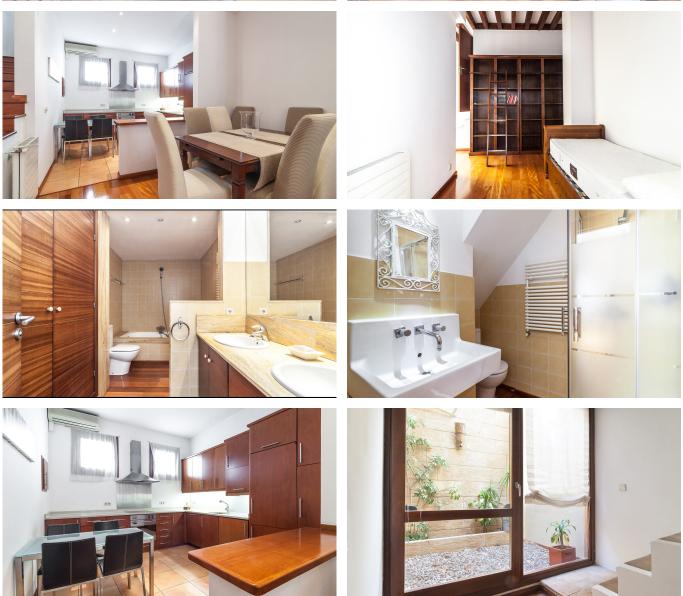

From the entrance you enter the spacious living room with a large open plan kitchen. From the living room you can open up a French balcony that opens onto one of Palma's finest shopping streets, lined with trees. Halfway up you can find 3 bedrooms and 2 bathrooms (one of which is an en-suite). Two of the bedrooms open onto a small private patio that provides nice light inlets. From the bedroom that is currently used as an office, you reach the private roof terrace, high above the rooftops and with a glimpse of the cathedral. The terrace is in a perfect west facing position and is both sunny and with privacy. Here you also find a storage room with water and electricity installed.