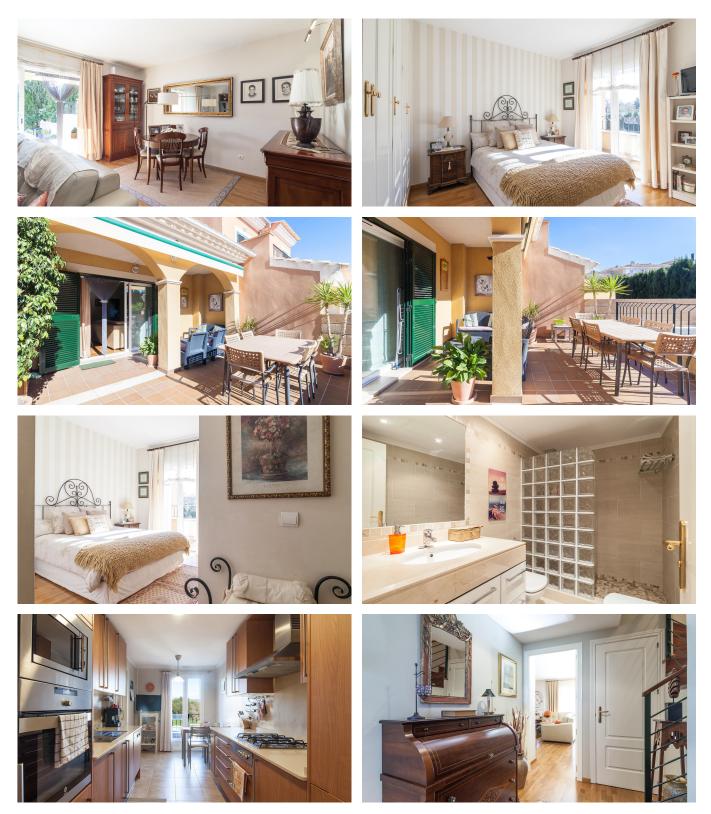

## Townhouse with private pool and beautiful views in Son Rapinya

This beautiful townhouse is located in the quiet area of Son Rapinya, near Son Moix. The location is excellent, close to green areas, several good golf courses and some of Palma's best schools. The property consists of three floors and has a total living area of 213 m2 which is distributed over 3 bedrooms, 2 bathrooms (one en-suite) and a separate kitchen and living room. There is a large terrace of 85 m2 with a private pool.

Additional information: Parking, central heating, double glazing, pool, air conditioning, private terrace.

www.mallorcaresidencia.com