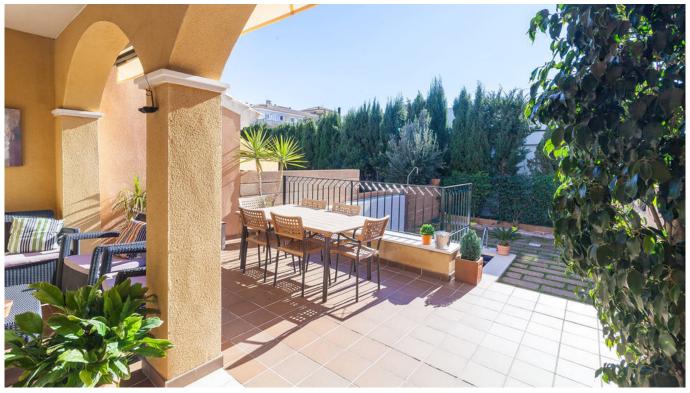

## Townhouse with private pool and beautiful views in Son Rapinya

This beautiful townhouse is located in the quiet area of Son Rapinya, near Son Moix. The location is excellent, close to green areas, several good golf courses and some of Palma's best schools. The property consists of three floors and has a total living area of 213 m2 which is distributed over 3 bedrooms, 2 bathrooms (one en-suite) and a separate kitchen and living room. There is a large terrace of 85 m2 with a private pool.

Additional information: Parking, central heating, double glazing, pool, air conditioning, private terrace.

www.mallorcaresidencia.com