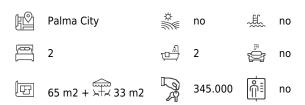

## Wonderful penthouse in the center of Palma

Welcome to this newly renovated gem in the center of Palma. Here you live in a beautiful building with just six neighbours and with all the city's amenities around the corner. Plaza España and the large department store el Corte Inglés are in short walking distance. The entire residence has been renovated to a high standard and has both air conditioning and central heating. The apartment has an open floor plan with kitchen and living room directly adjacent to the large south-west facing terrace. The sleeping area consists of two spacious bedrooms, one of which has an en-suite bathroom and a smaller dressing room. There is another bathroom and a separate laundry room.

Additional information: Garage space available for rent nearby. The apartment is sold furnished.