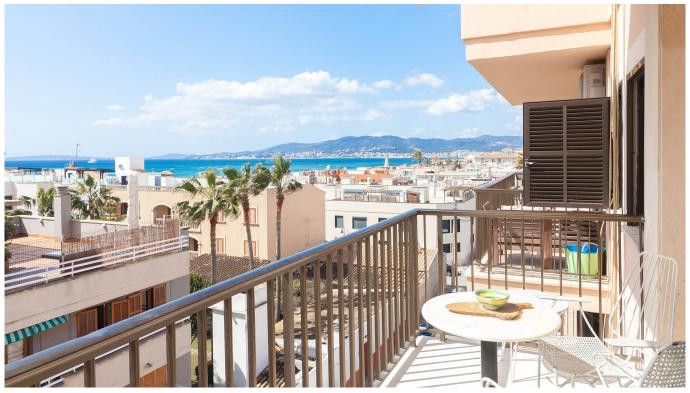

## Penthouse in Molinar with fantastic sea views

This is a newly renovated penthouse with two balconies and a fantastic view over the bay of Palma, located in the sought after area of Molinar. The apartment has a total living area of 85m2 which consists of a large and airy living room, an open plan kitchen that has direct access to the two balconies, two bedrooms, two bathrooms (one of which is an en-suite). The community has a common roof terrace where you can enjoy lukewarm summer evenings and a beautiful sea view. The wonderful promenade which is only 80 m away from the apartment, takes you all the way into Palma and is therefore a perfect choice for anyone who wants to live near Palma but at the same time have close and direct access to the sea. Other advantages are that there is an elevator in the building and the possibility to rent a parking space nearby.