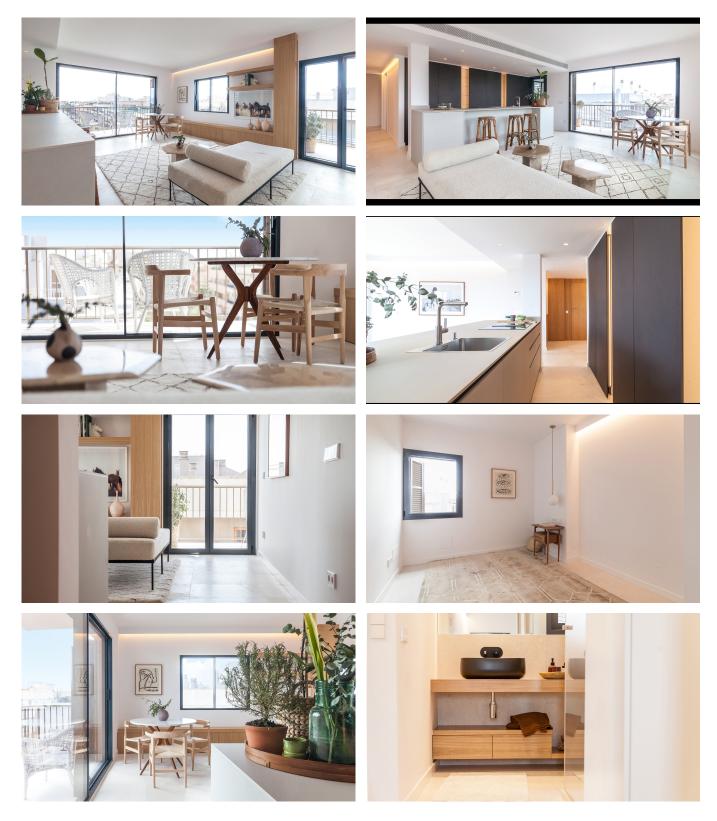

## Penthouse in Molinar with fantastic sea views

This is a newly renovated penthouse with two balconies and a fantastic view over the bay of Palma, located in the sought after area of Molinar. The apartment has a total living area of 85m2 which consists of a large and airy living room, an open plan kitchen that has direct access to the two balconies, two bedrooms, two bathrooms (one of which is an en-suite). The community has a common roof terrace where you can enjoy lukewarm summer evenings and a beautiful sea view. The wonderful promenade which is only 80 m away from the apartment, takes you all the way into Palma and is therefore a perfect choice for anyone who wants to live near Palma but at the same time have close and direct access to the sea. Other advantages are that there is an elevator in the building and the possibility to rent a parking space nearby.

Additional information: Air conditioning, heating, elevator, double glazed windows, Mallorca stone floor and underfloor heating.

www.mallorcaresidencia.com

Ref.: MF2015