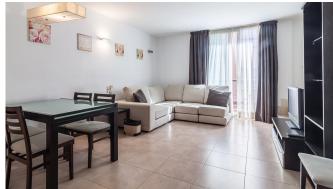

From the entrance you are welcomed directly into the combined living- and dining room, and further you reach the kitchen and laundry room. The two bedrooms are bright and have ample wardrobes and between the bedrooms you find the bathroom. The apartment is in very good condition and is sold fully furnished. From the living room you reach the large roof terrace via a wide staircase from where you can see the Bellver Castle. The roof terrace has access to both electricity and water outlets. The large area allows plenty of possibilities for both dining tables, lounge furniture and a corner for barbecue and outdoor kitchen.