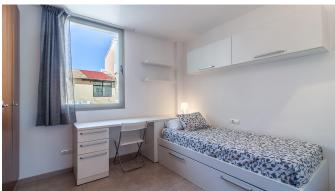

From the entrance you are welcomed directly into the combined living- and dining room, and further you reach the kitchen and laundry room. The two bedrooms are bright and have ample wardrobes and between the bedrooms you find the bathroom. The apartment is in very good condition and is sold fully furnished. From the living room you reach the large roof terrace via a wide staircase from where you can see the Bellver Castle. The roof terrace has access to both electricity and water outlets. The large area allows plenty of possibilities for both dining tables, lounge furniture and a corner for barbecue and outdoor kitchen.