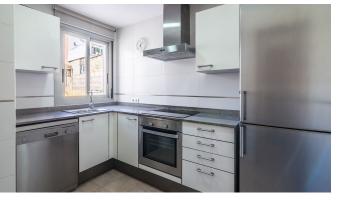

From the entrance you are welcomed directly into the combined living- and dining room, and further you reach the kitchen and laundry room. The two bedrooms are bright and have ample wardrobes and between the bedrooms you find the bathroom. The apartment is in very good condition and is sold fully furnished. From the living room you reach the large roof terrace via a wide staircase from where you can see the Bellver Castle. The roof terrace has access to both electricity and water outlets. The large area allows plenty of possibilities for both dining tables, lounge furniture and a corner for barbecue and outdoor kitchen.