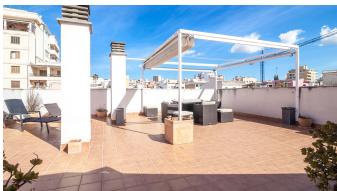

From the entrance you are welcomed directly into the combined living- and dining room, and further you reach the kitchen and laundry room. The two bedrooms are bright and have ample wardrobes and between the bedrooms you find the bathroom. The apartment is in very good condition and is sold fully furnished. From the living room you reach the large roof terrace via a wide staircase from where you can see the Bellver Castle. The roof terrace has access to both electricity and water outlets. The large area allows plenty of possibilities for both dining tables, lounge furniture and a corner for barbecue and outdoor kitchen.