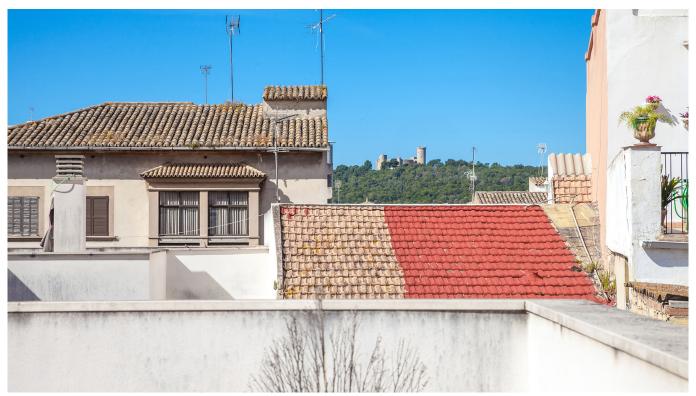

From the entrance you are welcomed directly into the combined living- and dining room, and further you reach the kitchen and laundry room. The two bedrooms are bright and have ample wardrobes and between the bedrooms you find the bathroom. The apartment is in very good condition and is sold fully furnished. From the living room you reach the large roof terrace via a wide staircase from where you can see the Bellver Castle. The roof terrace has access to both electricity and water outlets. The large area allows plenty of possibilities for both dining tables, lounge furniture and a corner for barbecue and outdoor kitchen.