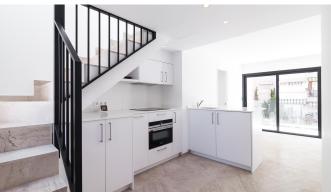

The apartment is built on two floors and has a total living area of 78m2 and its own private roof terrace of 26m2. On the first floor you will find 2 bedrooms, 2 bathrooms and a living room with combined kitchen, which takes one directly out to the balcony. On the second floor there is a bedroom / living room with direct access to the private roof terrace. Here it is pre-installed for a possible outdoor kitchen. This apartment is a great choice for those who want to enjoy city life to the full, with all that means in terms of restaurants, cafes, shops and other amenities, within walking distance, but at the same time only 10 minutes drive to nearby beautiful beaches.