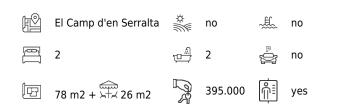

The apartment is built on two floors and has a total living area of 78m2 and its own private roof terrace of 26m2. On the first floor you will find 2 bedrooms, 2 bathrooms and a living room with combined kitchen, which takes one directly out to the balcony. On the second floor there is a bedroom / living room with direct access to the private roof terrace. Here it is pre-installed for a possible outdoor kitchen. This apartment is a great choice for those who want to enjoy city life to the full, with all that means in terms of restaurants, cafes, shops and other amenities, within walking distance, but at the same time only 10 minutes drive to nearby beautiful beaches.