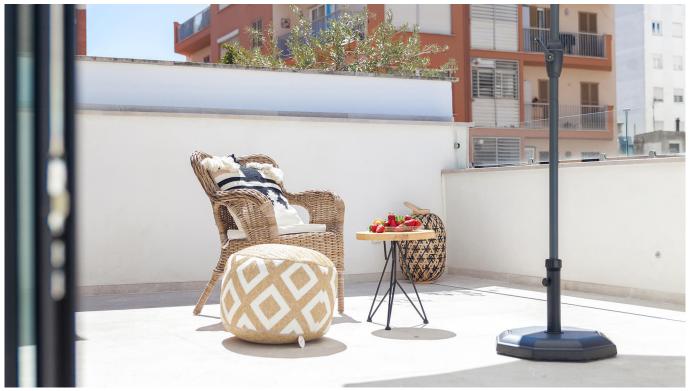

The apartment is built on two floors and has a total living area of 78m2 and its own private roof terrace of 26m2. On the first floor you will find 2 bedrooms, 2 bathrooms and a living room with combined kitchen, which takes one directly out to the balcony. On the second floor there is a bedroom / living room with direct access to the private roof terrace. Here it is pre-installed for a possible outdoor kitchen. This apartment is a great choice for those who want to enjoy city life to the full, with all that means in terms of restaurants, cafes, shops and other amenities, within walking distance, but at the same time only 10 minutes drive to nearby beautiful beaches.