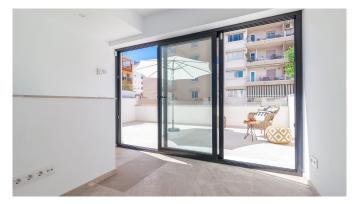

The apartment is built on two floors and has a total living area of 78m2 and its own private roof terrace of 26m2. On the first floor you will find 2 bedrooms, 2 bathrooms and a living room with combined kitchen, which takes one directly out to the balcony. On the second floor there is a bedroom / living room with direct access to the private roof terrace. Here it is pre-installed for a possible outdoor kitchen. This apartment is a great choice for those who want to enjoy city life to the full, with all that means in terms of restaurants, cafes, shops and other amenities, within walking distance, but at the same time only 10 minutes drive to nearby beautiful beaches.