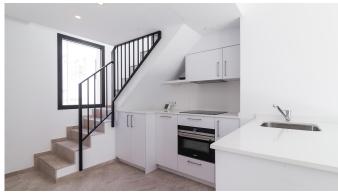

The apartment is built on two floors and has a total living area of 78m2 and its own private roof terrace of 26m2. On the first floor you will find 2 bedrooms, 2 bathrooms and a living room with combined kitchen, which takes one directly out to the balcony. On the second floor there is a bedroom / living room with direct access to the private roof terrace. Here it is pre-installed for a possible outdoor kitchen. This apartment is a great choice for those who want to enjoy city life to the full, with all that means in terms of restaurants, cafes, shops and other amenities, within walking distance, but at the same time only 10 minutes drive to nearby beautiful beaches.

Additional information: Air conditioning (Hot / Cold), heating, elevator, double glazing and underfloor heating in the whole apartment.