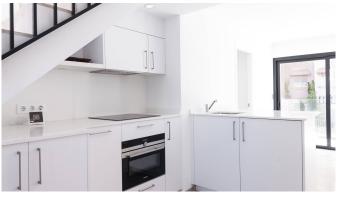

The apartment is built on two floors and has a total living area of 78m2 and its own private roof terrace of 26m2. On the first floor you will find 2 bedrooms, 2 bathrooms and a living room with combined kitchen, which takes one directly out to the balcony. On the second floor there is a bedroom / living room with direct access to the private roof terrace. Here it is pre-installed for a possible outdoor kitchen. This apartment is a great choice for those who want to enjoy city life to the full, with all that means in terms of restaurants, cafes, shops and other amenities, within walking distance, but at the same time only 10 minutes drive to nearby beautiful beaches.