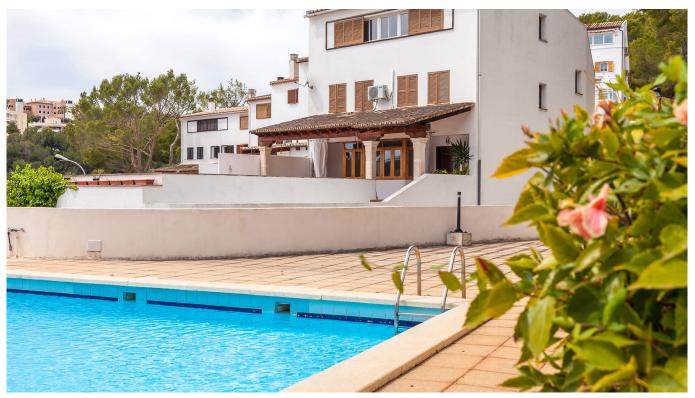

## Large townhouse with sea views in Ca's Catala

This large townhouse can make an ideal home for all year round living. It is located in a small community of houses in Ca's Catala that share a pool area. The house is on the corner which means it has a good view of the pool and at the same time extra privacy.

The property has a living area of 276 m2 including the garage plus approximately 70 m2 of terraces. The living area is distributed over 4 floors. The entry level has a garage with a storage area that can easily fit 3 cars. The ground floor has a living room with fireplace spread on two levels and extending on to the large covered and uncovered terrace with sea views. On this floor we also find a kitchen with a back terrace, barbecue area and pantry. There is also one bedroom and a bathroom on. this level. The dining area has a 4 meter high ceiling. On the first floor we find 4 additional bedrooms with two bathrooms. The master bedroom has an en-suite bathroom. The top floor has a second living room with fireplace and spectacular sea views.