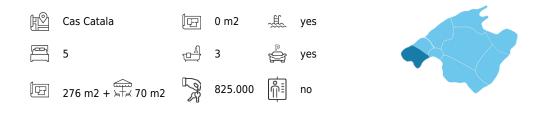

Ref.:MF2023

The property has a living area of 276 m2 including the garage plus approximately 70 m2 of terraces. The living area is distributed over 4 floors. The entry level has a garage with a storage area that can easily fit 3 cars. The ground floor has a living room with fireplace spread on two levels and extending on to the large covered and uncovered terrace with sea views. On this floor we also find a kitchen with a back terrace, barbecue area and pantry. There is also one bedroom and a bathroom on. this level. The dining area has a 4 meter high ceiling. On the first floor we find 4 additional bedrooms with two bathrooms. The master bedroom has an en-suite bathroom. The top floor has a second living room with fireplace and spectacular sea views.