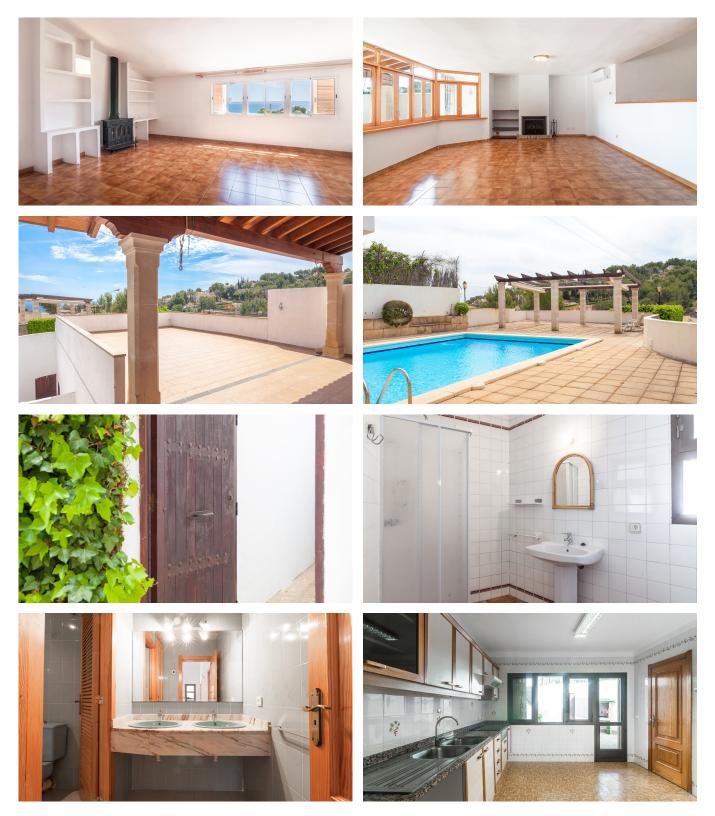

The property has a living area of 276 m2 including the garage plus approximately 70 m2 of terraces. The living area is distributed over 4 floors. The entry level has a garage with a storage area that can easily fit 3 cars. The ground floor has a living room with fireplace spread on two levels and extending on to the large covered and uncovered terrace with sea views. On this floor we also find a kitchen with a back terrace, barbecue area and pantry. There is also one bedroom and a bathroom on. this level. The dining area has a 4 meter high ceiling. On the first floor we find 4 additional bedrooms with two bathrooms. The master bedroom has an en-suite bathroom. The top floor has a second living room with fireplace and spectacular sea views.

With some updating and modernization, this can truly become a unique property.

Additional information: Air conditioning, heating, laundry, double glazing, fireplace, private terrace and parking.

www.mallorcaresidencia.com