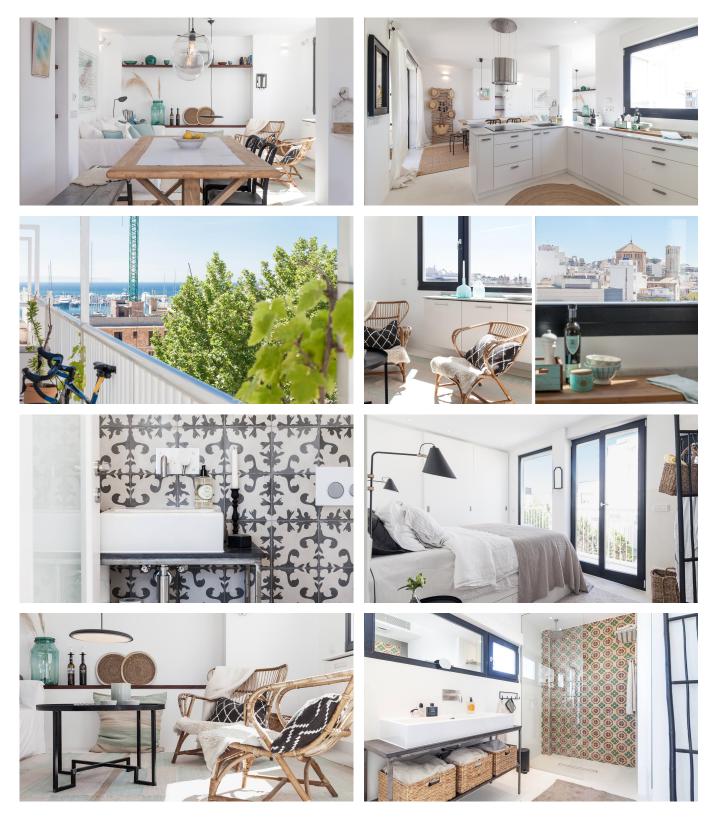

## Penthouse with evening sun on the terrace in Son Armadams

This is a nice and modern penthouse with a private terrace and sea views in the charming area of Son Armadams. The apartment has a living area of 65m2 and consists of a spacious open-plan kitchen and a living area which takes you to the large terrace, one double bedroom with an en-suite bathroom and an extra guest bathroom. The large windows in the kitchen and living room provides the apartment with a lot of natural sunlight. The building has an elevator.

Additional information: Air conditioning, heating, double glazing, underfloor heating, wine fridge and electric shutters.

www.mallorcaresidencia.com