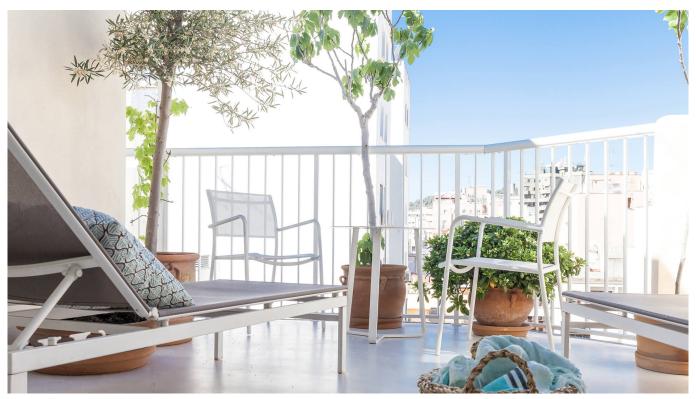

## Penthouse with evening sun on the terrace in Son Armadams

This is a nice and modern penthouse with a private terrace and sea views in the charming area of Son Armadams. The apartment has a living area of 65m2 and consists of a spacious open-plan kitchen and a living area which takes you to the large terrace, one double bedroom with an en-suite bathroom and an extra guest bathroom. The large windows in the kitchen and living room provides the apartment with a lot of natural sunlight. The building has an elevator.