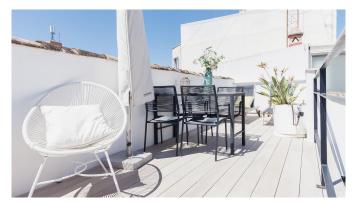

## Nice penthouse with private terrace in charming Santa Catalina

This is a bright, modern penthouse in Scandinavian style, located on a nice street in the charming area of Santa Catalina. The apartment has been completely refurbished and its 65 m2 are very well distributed and consist of a living room with dining area, an open kitchen, 2 bedrooms with build in cupboards, 1 bathroom and a guest toilet. From the small patio you can reach the sunny terrace, and maybe even catch a glimpse of the sea. Facing south and being on the third floor you get a lot of natural sunlight which gives the apartment its bright and airy feeling. Perfect penthouse in a charming neighbourhood ,close to Palma center, ready to move in.