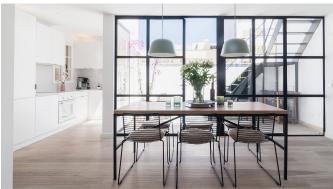

## Nice penthouse with private terrace in charming Santa Catalina

This is a bright, modern penthouse in Scandinavian style, located on a nice street in the charming area of Santa Catalina. The apartment has been completely refurbished and its 65 m2 are very well distributed and consist of a living room with dining area, an open kitchen, 2 bedrooms with build in cupboards, 1 bathroom and a guest toilet. From the small patio you can reach the sunny terrace, and maybe even catch a glimpse of the sea. Facing south and being on the third floor you get a lot of natural sunlight which gives the apartment its bright and airy feeling. Perfect penthouse in a charming neighbourhood ,close to Palma center, ready to move in.