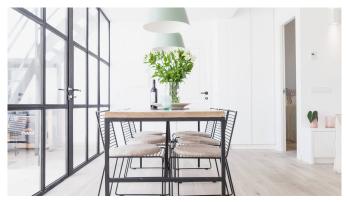

## Nice penthouse with private terrace in charming Santa Catalina

This is a bright, modern penthouse in Scandinavian style, located on a nice street in the charming area of Santa Catalina. The apartment has been completely refurbished and its 65 m2 are very well distributed and consist of a living room with dining area, an open kitchen, 2 bedrooms with build in cupboards, 1 bathroom and a guest toilet. From the small patio you can reach the sunny terrace, and maybe even catch a glimpse of the sea. Facing south and being on the third floor you get a lot of natural sunlight which gives the apartment its bright and airy feeling. Perfect penthouse in a charming neighbourhood ,close to Palma center, ready to move in.