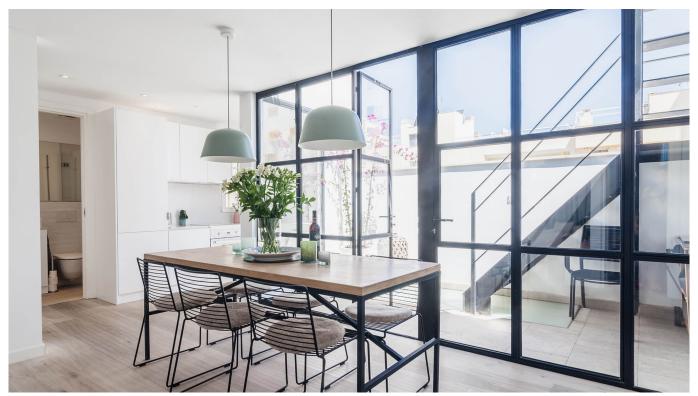

## Nice penthouse with private terrace in charming Santa Catalina

This is a bright, modern penthouse in Scandinavian style, located on a nice street in the charming area of Santa Catalina. The apartment has been completely refurbished and its 65 m2 are very well distributed and consist of a living room with dining area, an open kitchen, 2 bedrooms with build in cupboards, 1 bathroom and a guest toilet. From the small patio you can reach the sunny terrace, and maybe even catch a glimpse of the sea. Facing south and being on the third floor you get a lot of natural sunlight which gives the apartment its bright and airy feeling. Perfect penthouse in a charming neighbourhood ,close to Palma center, ready to move in.