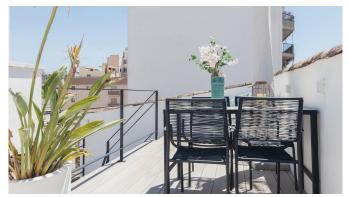

## Nice penthouse with private terrace in charming Santa Catalina

This is a bright, modern penthouse in Scandinavian style, located on a nice street in the charming area of Santa Catalina. The apartment has been completely refurbished and its 65 m2 are very well distributed and consist of a living room with dining area, an open kitchen, 2 bedrooms with build in cupboards, 1 bathroom and a guest toilet. From the small patio you can reach the sunny terrace, and maybe even catch a glimpse of the sea. Facing south and being on the third floor you get a lot of natural sunlight which gives the apartment its bright and airy feeling. Perfect penthouse in a charming neighbourhood ,close to Palma center, ready to move in.