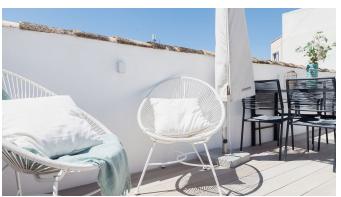

## Nice penthouse with private terrace in charming Santa Catalina

This is a bright, modern penthouse in Scandinavian style, located on a nice street in the charming area of Santa Catalina. The apartment has been completely refurbished and its 65 m2 are very well distributed and consist of a living room with dining area, an open kitchen, 2 bedrooms with build in cupboards, 1 bathroom and a guest toilet. From the small patio you can reach the sunny terrace, and maybe even catch a glimpse of the sea. Facing south and being on the third floor you get a lot of natural sunlight which gives the apartment its bright and airy feeling. Perfect penthouse in a charming neighbourhood ,close to Palma center, ready to move in.