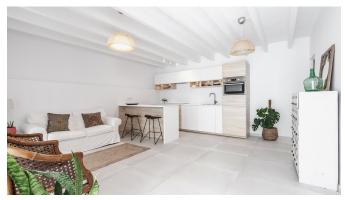

## Newly renovated apartment with large terrace in Camp d'en Serralta

This is a real gem in the residential area of Camp d'en Serralta in Palma. The apartment is completely renovated and has a living area of about 55 m2 and consists of 2 bedrooms, a bathroom, an open kitchen with combined living / dining room and a fantastic patio / terrace of about 80 m2. The apartment faces south, giving the home a lot of natural light and a feeling of being in a house, with open spaces. The electrical installations have been renewed and it has also been prepared for an installation of air conditioning. A perfect apartment for those who want to live centrally and be close to everything that Palma city has to offer.