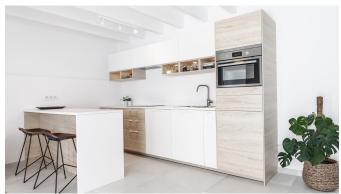

## Newly renovated apartment with large terrace in Camp d'en Serralta

This is a real gem in the residential area of Camp d'en Serralta in Palma. The apartment is completely renovated and has a living area of about 55 m2 and consists of 2 bedrooms, a bathroom, an open kitchen with combined living / dining room and a fantastic patio / terrace of about 80 m2. The apartment faces south, giving the home a lot of natural light and a feeling of being in a house, with open spaces. The electrical installations have been renewed and it has also been prepared for an installation of air conditioning. A perfect apartment for those who want to live centrally and be close to everything that Palma city has to offer.