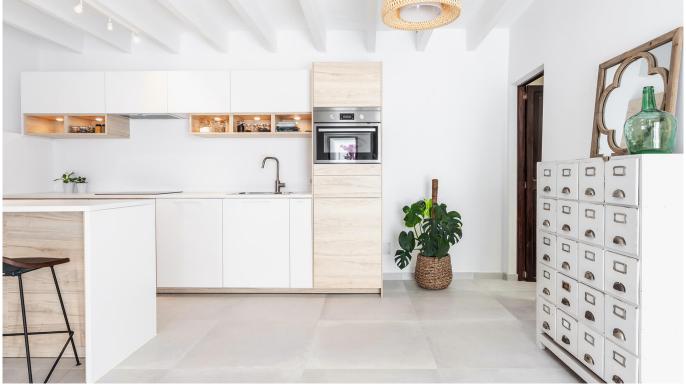

## Newly renovated apartment with large terrace in Camp d'en Serralta

This is a real gem in the residential area of Camp d'en Serralta in Palma. The apartment is completely renovated and has a living area of about 55 m2 and consists of 2 bedrooms, a bathroom, an open kitchen with combined living / dining room and a fantastic patio / terrace of about 80 m2. The apartment faces south, giving the home a lot of natural light and a feeling of being in a house, with open spaces. The electrical installations have been renewed and it has also been prepared for an installation of air conditioning. A perfect apartment for those who want to live centrally and be close to everything that Palma city has to offer.