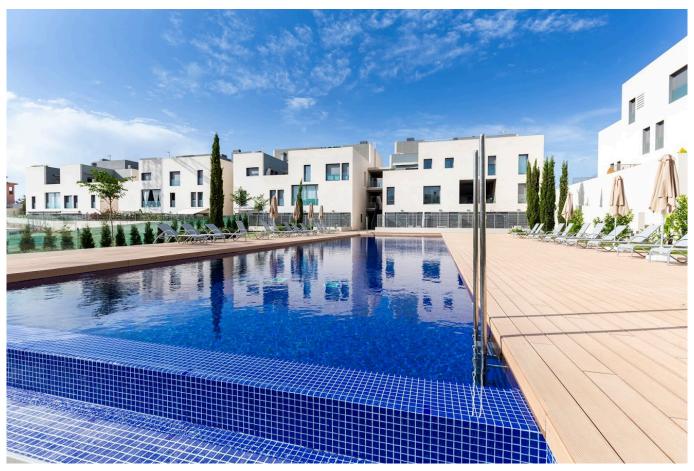

The property is located on the first floor of a residential complex from 2015 with a nice communal pool area. The apartment has a total living area of 100 m2 with two bedrooms and two bathrooms, one of which is en-suite. The kitchen and living room have a semi-open floor plan and connect directly to the lovely terrace of 40 m2. The master bedroom also has access to the terrace. From here you have plenty of sunshine in the morning and during almost the whole day. A parking space in the garage belongs to the apartment.