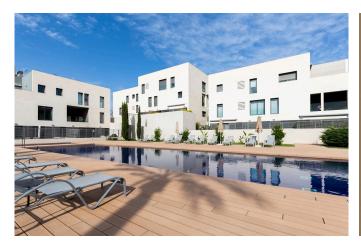

The property is located on the first floor of a residential complex from 2015 with a nice communal pool area. The apartment has a total living area of 100 m2 with two bedrooms and two bathrooms, one of which is en-suite. The kitchen and living room have a semi-open floor plan and connect directly to the lovely terrace of 40 m2. The master bedroom also has access to the terrace. From here you have plenty of sunshine in the morning and during almost the whole day. A parking space in the garage belongs to the apartment.