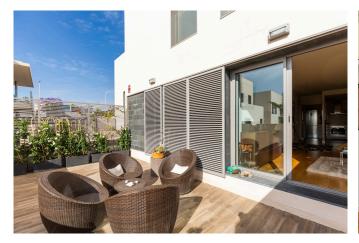

The property is located on the first floor of a residential complex from 2015 with a nice communal pool area. The apartment has a total living area of 100 m2 with two bedrooms and two bathrooms, one of which is en-suite. The kitchen and living room have a semi-open floor plan and connect directly to the lovely terrace of 40 m2. The master bedroom also has access to the terrace. From here you have plenty of sunshine in the morning and during almost the whole day. A parking space in the garage belongs to the apartment.