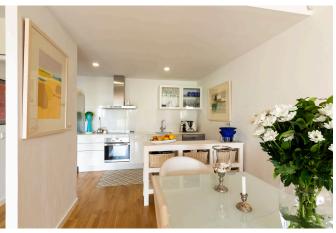

The property is located on the first floor of a residential complex from 2015 with a nice communal pool area. The apartment has a total living area of 100 m2 with two bedrooms and two bathrooms, one of which is en-suite. The kitchen and living room have a semi-open floor plan and connect directly to the lovely terrace of 40 m2. The master bedroom also has access to the terrace. From here you have plenty of sunshine in the morning and during almost the whole day. A parking space in the garage belongs to the apartment.