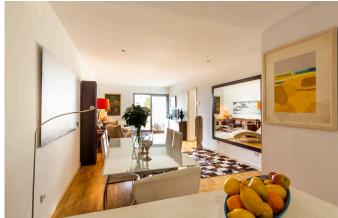

The property is located on the first floor of a residential complex from 2015 with a nice communal pool area. The apartment has a total living area of 100 m2 with two bedrooms and two bathrooms, one of which is en-suite. The kitchen and living room have a semi-open floor plan and connect directly to the lovely terrace of 40 m2. The master bedroom also has access to the terrace. From here you have plenty of sunshine in the morning and during almost the whole day. A parking space in the garage belongs to the apartment.