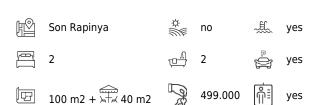

The property is located on the first floor of a residential complex from 2015 with a nice communal pool area. The apartment has a total living area of 100 m2 with two bedrooms and two bathrooms, one of which is en-suite. The kitchen and living room have a semi-open floor plan and connect directly to the lovely terrace of 40 m2. The master bedroom also has access to the terrace. From here you have plenty of sunshine in the morning and during almost the whole day. A parking space in the garage belongs to the apartment.