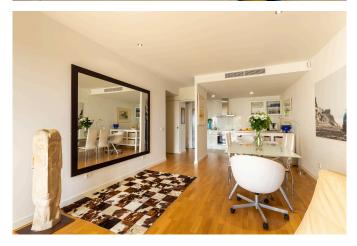

The property is located on the first floor of a residential complex from 2015 with a nice communal pool area. The apartment has a total living area of 100 m2 with two bedrooms and two bathrooms, one of which is en-suite. The kitchen and living room have a semi-open floor plan and connect directly to the lovely terrace of 40 m2. The master bedroom also has access to the terrace. From here you have plenty of sunshine in the morning and during almost the whole day. A parking space in the garage belongs to the apartment.