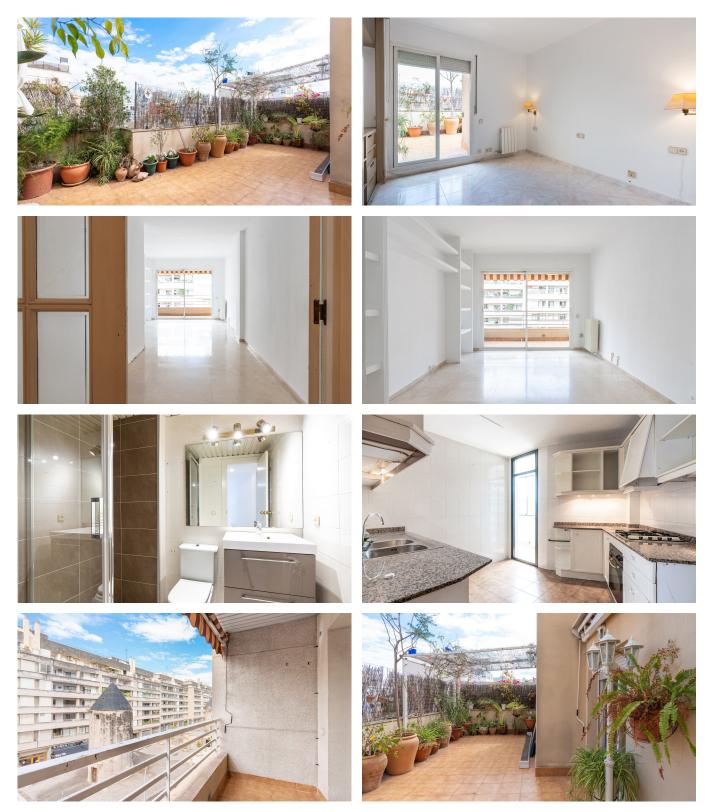

The apartment has a total living area of 96m2 and consists of a kitchen with a terrace and combined laundry room, a living room, 3 bedrooms and 2 bathrooms. The apartment has access to a big private terrace facing a quiet one way street overlooking the roof top of a classical building on the oposite side of the street. This is a great opportunity to create an amazing apartment with a bit of refurbishment.

Additional information: Elevator, heating, double glazing and private terrace.

www.mallorcaresidencia.com