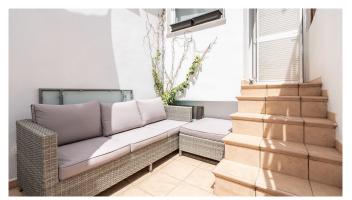

The apartment has a total living area of 65m2, well distributed over a spacious living room area, an open plan kitchen, 2 bedrooms an ensuite bathroom and a guest toilet. You also have access to a private south facing terrace/patio in the inner part of the apartment, where you can relax and enjoy the tranquility.

Additional information: Air conditioning, heating, double glazing, parking and private terrace.

Son Armadams

65 m2 + 15 m2 320.000 no