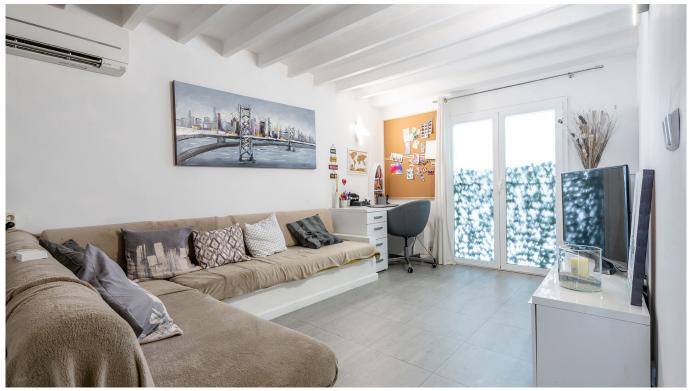

The apartment has a total living area of 65m2, well distributed over a spacious living room area, an open plan kitchen, 2 bedrooms an ensuite bathroom and a guest toilet. You also have access to a private south facing terrace/patio in the inner part of the apartment, where you can relax and enjoy the tranquility.

Additional information: Air conditioning, heating, double glazing, parking and private terrace.

Son Armadams

65 m2 + 15 m2 320.000 no