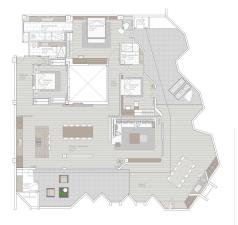

## Exclusive penthouse with large terrace and seaviews

This is an exclusive masterpiece designed and developed by Angel Martin Interiors, for which balance, simplification and order are the cornerstones of design. This luxurious penthouse of an approximate living space of 175m2 plus 124m2 of terrace will combine modern design with traditional solutions. The apartment has 3 bedrooms and 3 bathrooms, all of which are en-suite. The focus has been on the spacious living room with a design kitchen that has an open floor plan and opens up to the large terrace that surrounds the entire apartment. On the terrace you will find a barbecue, an outdoor kitchen and outdoor furniture. From the terrace you have a fantastic sea view of the entire bay of Palma and the magnificent cathedral. The apartment is fully furnished and the price includes design furniture of the highest quality