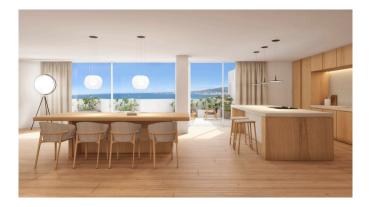

## Exclusive penthouse with large terrace and seaviews

This is an exclusive masterpiece designed and developed by Angel Martin Interiors, for which balance, simplification and order are the cornerstones of design. This luxurious penthouse of an approximate living space of 175m2 plus 124m2 of terrace will combine modern design with traditional solutions. The apartment has 3 bedrooms and 3 bathrooms, all of which are en-suite. The focus has been on the spacious living room with a design kitchen that has an open floor plan and opens up to the large terrace that surrounds the entire apartment. On the terrace you will find a barbecue, an outdoor kitchen and outdoor furniture. From the terrace you have a fantastic sea view of the entire bay of Palma and the magnificent cathedral. The apartment is fully furnished and the price includes design furniture of the highest quality

The aim has been to create elegant and functional spaces, with the main characteristic of spaciousness and openness to the outside, taking advantage of the stunning views over the entire bay of Palma. Material choices such as wood and natural stone combined with neutral colors, give the apartment a timeless character. The buyer will also be able to influence design, layout choices and furniture in order to create his dream home.