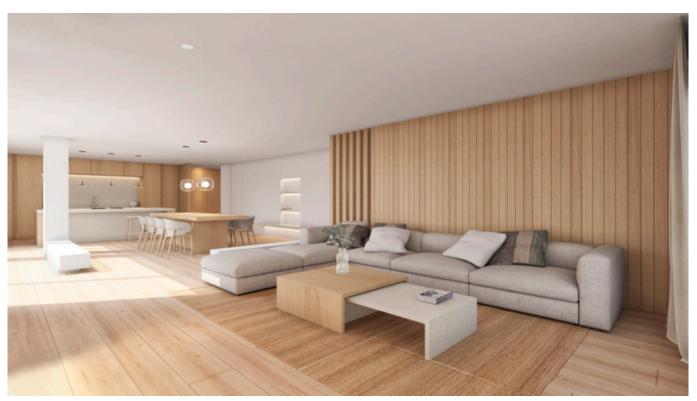

## Exclusive penthouse with large terrace and seaviews

This is an exclusive masterpiece designed and developed by Angel Martin Interiors, for which balance, simplification and order are the cornerstones of design. This luxurious penthouse of an approximate living space of 175m2 plus 124m2 of terrace will combine modern design with traditional solutions. The apartment has 3 bedrooms and 3 bathrooms, all of which are en-suite. The focus has been on the spacious living room with a design kitchen that has an open floor plan and opens up to the large terrace that surrounds the entire apartment. On the terrace you will find a barbecue, an outdoor kitchen and outdoor furniture. From the terrace you have a fantastic sea view of the entire bay of Palma and the magnificent cathedral. The apartment is fully furnished and the price includes design furniture of the highest quality

The aim has been to create elegant and functional spaces, with the main characteristic of spaciousness and openness to the outside, taking advantage of the stunning views over the entire bay of Palma. Material choices such as wood and natural stone combined with neutral colors, give the apartment a timeless character. The buyer will also be able to influence design, layout choices and furniture in order to create his dream home.