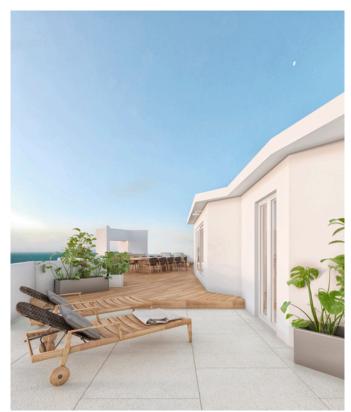

## Exclusive penthouse with large terrace and seaviews

This is an exclusive masterpiece designed and developed by Angel Martin Interiors, for which balance, simplification and order are the cornerstones of design. This luxurious penthouse of an approximate living space of 175m2 plus 124m2 of terrace will combine modern design with traditional solutions. The apartment has 3 bedrooms and 3 bathrooms, all of which are en-suite. The focus has been on the spacious living room with a design kitchen that has an open floor plan and opens up to the large terrace that surrounds the entire apartment. On the terrace you will find a barbecue, an outdoor kitchen and outdoor furniture. From the terrace you have a fantastic sea view of the entire bay of Palma and the magnificent cathedral. The apartment is fully furnished and the price includes design furniture of the highest quality

The aim has been to create elegant and functional spaces, with the main characteristic of spaciousness and openness to the outside, taking advantage of the stunning views over the entire bay of Palma. Material choices such as wood and natural stone combined with neutral colors, give the apartment a timeless character. The buyer will also be able to influence design, layout choices and furniture in order to create his dream home.