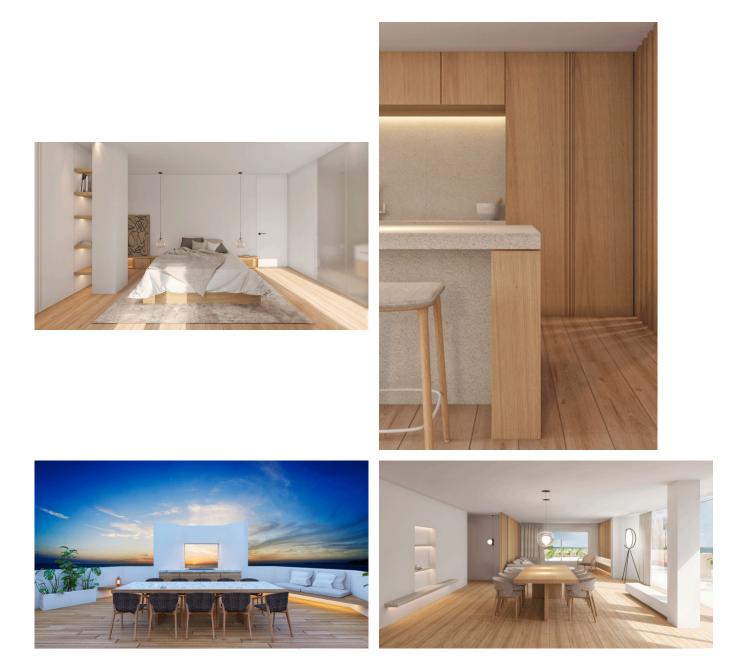

## Exclusive penthouse with large terrace and seaviews

This is an exclusive masterpiece designed and developed by Angel Martin Interiors, for which balance, simplification and order are the cornerstones of design. This luxurious penthouse of an approximate living space of 175m2 plus 124m2 of terrace will combine modern design with traditional solutions. The apartment has 3 bedrooms and 3 bathrooms, all of which are en-suite. The focus has been on the spacious living room with a design kitchen that has an open floor plan and opens up to the large terrace that surrounds the entire apartment. On the terrace you will find a barbecue, an outdoor kitchen and outdoor furniture. From the terrace you have a fantastic sea view of the entire bay of Palma and the magnificent cathedral. The apartment is fully furnished and the price includes design furniture of the highest quality

The aim has been to create elegant and functional spaces, with the main characteristic of spaciousness and openness to the outside, taking advantage of the stunning views over the entire bay of Palma. Material choices such as wood and natural stone combined with neutral colors, give the apartment a timeless character. The buyer will also be able to influence design, layout choices and furniture in order to create his dream home.