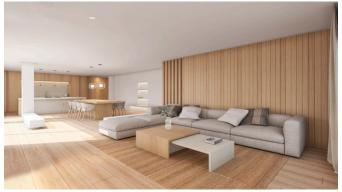

## Exclusive penthouse with large terrace and seaviews

This is an exclusive masterpiece designed and developed by Angel Martin Interiors, for which balance, simplification and order are the cornerstones of design. This luxurious penthouse of an approximate living space of 175m2 plus 124m2 of terrace will combine modern design with traditional solutions. The apartment has 3 bedrooms and 3 bathrooms, all of which are en-suite. The focus has been on the spacious living room with a design kitchen that has an open floor plan and opens up to the large terrace that surrounds the entire apartment. On the terrace you will find a barbecue, an outdoor kitchen and outdoor furniture. From the terrace you have a fantastic sea view of the entire bay of Palma and the magnificent cathedral. The apartment is fully furnished and the price includes design furniture of the highest quality

The aim has been to create elegant and functional spaces, with the main characteristic of spaciousness and openness to the outside, taking advantage of the stunning views over the entire bay of Palma. Material choices such as wood and natural stone combined with neutral colors, give the apartment a timeless character. The buyer will also be able to influence design, layout choices and furniture in order to create his dream home.