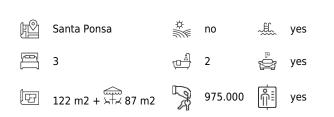

## Newly built apartment with large terrace near Port Adriano

This is a newly built exclusive apartment in a very modern residential complex from 2019, located in Nova Santa Ponca.

The apartment is spacious, bright and has a living area of 122 m2 which consists of 3 bedrooms, 2 bathrooms, one of which is en suite, a fully equipped kitchen and a very large living room which has access to the lovely large private terrace. The terrace, which is 87 m2, faces south-west and offers sunshine almost all day. There is also a covered part of the terrace where you have shade all day. In the common area there are two community pools and a lovely large community garden. The price includes a garage space and a storage space. Excellent choice of property for those who want access to a variety of golf courses, beautiful beaches and exclusive harbours. Palma is just 20 minutes away by car.