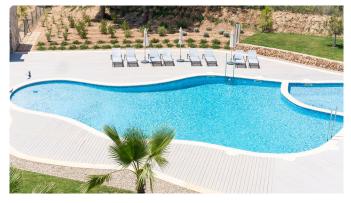

## Newly built apartment with large terrace near Port Adriano

This is a newly built exclusive apartment in a very modern residential complex from 2019, located in Nova Santa Ponca.

The apartment is spacious, bright and has a living area of 122 m2 which consists of 3 bedrooms, 2 bathrooms, one of which is en suite, a fully equipped kitchen and a very large living room which has access to the lovely large private terrace. The terrace, which is 87 m2, faces south-west and offers sunshine almost all day. There is also a covered part of the terrace where you have shade all day. In the common area there are two community pools and a lovely large community garden. The price includes a garage space and a storage space. Excellent choice of property for those who want access to a variety of golf courses, beautiful beaches and exclusive harbours. Palma is just 20 minutes away by car.

Additional information: Air conditioning, heating, elevator, double glazing, underfloor heating, parking, storage space, built with high quality design materials, private terrace and two community pools.