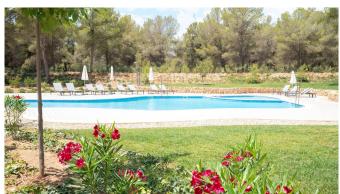

## Newly built apartment with large terrace near Port Adriano

This is a newly built exclusive apartment in a very modern residential complex from 2019, located in Nova Santa Ponca.

The apartment is spacious, bright and has a living area of 122 m2 which consists of 3 bedrooms, 2 bathrooms, one of which is en suite, a fully equipped kitchen and a very large living room which has access to the lovely large private terrace. The terrace, which is 87 m2, faces south-west and offers sunshine almost all day. There is also a covered part of the terrace where you have shade all day. In the common area there are two community pools and a lovely large community garden. The price includes a garage space and a storage space. Excellent choice of property for those who want access to a variety of golf courses, beautiful beaches and exclusive harbours. Palma is just 20 minutes away by car.

Additional information: Air conditioning, heating, elevator, double glazing, underfloor heating, parking, storage space, built with high quality design materials, private terrace and two community pools.