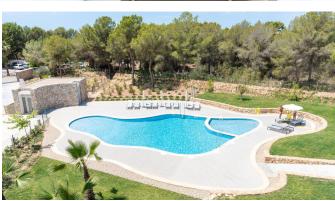

## Newly built apartment with large terrace near Port Adriano

This is a newly built exclusive apartment in a very modern residential complex from 2019, located in Nova Santa Ponca.

The apartment is spacious, bright and has a living area of 122 m2 which consists of 3 bedrooms, 2 bathrooms, one of which is en suite, a fully equipped kitchen and a very large living room which has access to the lovely large private terrace. The terrace, which is 87 m2, faces south-west and offers sunshine almost all day. There is also a covered part of the terrace where you have shade all day. In the common area there are two community pools and a lovely large community garden. The price includes a garage space and a storage space. Excellent choice of property for those who want access to a variety of golf courses, beautiful beaches and exclusive harbours. Palma is just 20 minutes away by car.

Additional information: Air conditioning, heating, elevator, double glazing, underfloor heating, parking, storage space, built with high quality design materials, private terrace and two community pools.