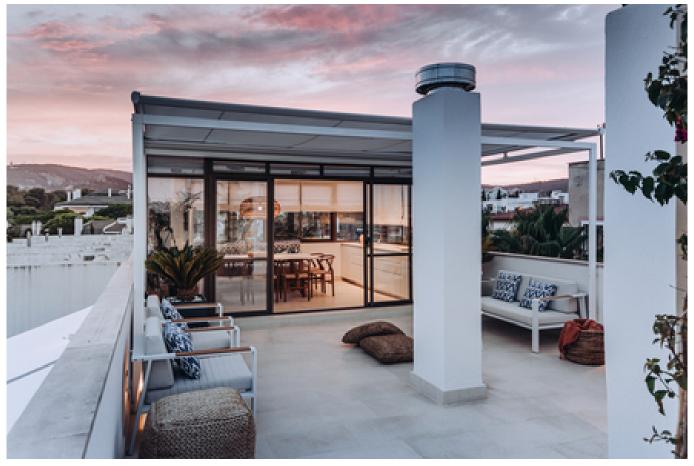

## Spectacular luxury penthouse close to Santa Catalina

This fabulous luxury penthouse is located in a small exclusive building in the residential area of Son Armadans, within a short walking distance from the Palma Tennis and Santa Catalina. The property, which occupies the entire top floor of the building, has undergone a complete renovation this year. The living area is distributed over two floors. On the main floor you will find a living room, a kitchen with a dining area, 3 bedrooms and 2 bathrooms. All rooms have access to a terrace that surrounds the entire floor. The living room has windows on all sides and a fireplace. The kitchen is fully equipped with top of the line white goods and it also includes a wine cooler for 60 bottles, a separate ice machine and a water filter. From the outside dining area there is direct access to the top roof terrace that has its own kitchen and dining room.

Additional information: Air conditioning, heating, double glazing, fireplace, elevator, garage space, storage room, private terraces, sound system throughout the apartment, Siemens and Bosch appliances, luxury furniture, built in TV connections, Grohe and Blanco faucets, plants and an irrigation system and awning.