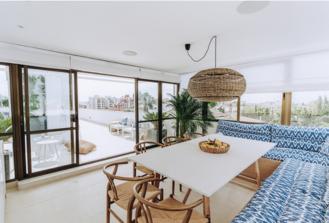

## Spectacular luxury penthouse close to Santa Catalina

This fabulous luxury penthouse is located in a small exclusive building in the residential area of Son Armadans, within a short walking distance from the Palma Tennis and Santa Catalina. The property, which occupies the entire top floor of the building, has undergone a complete renovation this year. The living area is distributed over two floors. On the main floor you will find a living room, a kitchen with a dining area, 3 bedrooms and 2 bathrooms. All rooms have access to a terrace that surrounds the entire floor. The living room has windows on all sides and a fireplace. The kitchen is fully equipped with top of the line white goods and it also includes a wine cooler for 60 bottles, a separate ice machine and a water filter. From the outside dining area there is direct access to the top roof terrace that has its own kitchen and dining room.