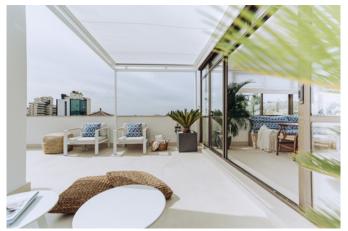

## Spectacular luxury penthouse close to Santa Catalina

This fabulous luxury penthouse is located in a small exclusive building in the residential area of Son Armadans, within a short walking distance from the Palma Tennis and Santa Catalina. The property, which occupies the entire top floor of the building, has undergone a complete renovation this year. The living area is distributed over two floors. On the main floor you will find a living room, a kitchen with a dining area, 3 bedrooms and 2 bathrooms. All rooms have access to a terrace that surrounds the entire floor. The living room has windows on all sides and a fireplace. The kitchen is fully equipped with top of the line white goods and it also includes a wine cooler for 60 bottles, a separate ice machine and a water filter. From the outside dining area there is direct access to the top roof terrace that has its own kitchen and dining room.