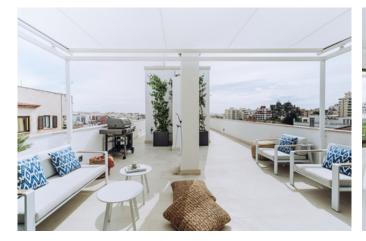

## Spectacular luxury penthouse close to Santa Catalina

This fabulous luxury penthouse is located in a small exclusive building in the residential area of Son Armadans, within a short walking distance from the Palma Tennis and Santa Catalina. The property, which occupies the entire top floor of the building, has undergone a complete renovation this year. The living area is distributed over two floors. On the main floor you will find a living room, a kitchen with a dining area, 3 bedrooms and 2 bathrooms. All rooms have access to a terrace that surrounds the entire floor. The living room has windows on all sides and a fireplace. The kitchen is fully equipped with top of the line white goods and it also includes a wine cooler for 60 bottles, a separate ice machine and a water filter. From the outside dining area there is direct access to the top roof terrace that has its own kitchen and dining room.

Additional information: Air conditioning, heating, double glazing, fireplace, elevator, garage space, storage room, private terraces, sound system throughout the apartment, Siemens and Bosch appliances, luxury furniture, built in TV connections, Grohe and Blanco faucets, plants and an irrigation system and awning.