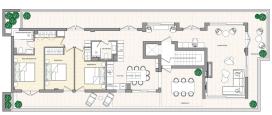

## Spectacular luxury penthouse close to Santa Catalina

This fabulous luxury penthouse is located in a small exclusive building in the residential area of Son Armadans, within a short walking distance from the Palma Tennis and Santa Catalina. The property, which occupies the entire top floor of the building, has undergone a complete renovation this year. The living area is distributed over two floors. On the main floor you will find a living room, a kitchen with a dining area, 3 bedrooms and 2 bathrooms. All rooms have access to a terrace that surrounds the entire floor. The living room has windows on all sides and a fireplace. The kitchen is fully equipped with top of the line white goods and it also includes a wine cooler for 60 bottles, a separate ice machine and a water filter. From the outside dining area there is direct access to the top roof terrace that has its own kitchen and dining room.