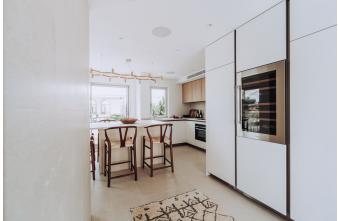

## Spectacular luxury penthouse close to Santa Catalina

This fabulous luxury penthouse is located in a small exclusive building in the residential area of Son Armadans, within a short walking distance from the Palma Tennis and Santa Catalina. The property, which occupies the entire top floor of the building, has undergone a complete renovation this year. The living area is distributed over two floors. On the main floor you will find a living room, a kitchen with a dining area, 3 bedrooms and 2 bathrooms. All rooms have access to a terrace that surrounds the entire floor. The living room has windows on all sides and a fireplace. The kitchen is fully equipped with top of the line white goods and it also includes a wine cooler for 60 bottles, a separate ice machine and a water filter. From the outside dining area there is direct access to the top roof terrace that has its own kitchen and dining room.

Additional information: Air conditioning, heating, double glazing, fireplace, elevator, garage space, storage room, private terraces, sound system throughout the apartment, Siemens and Bosch appliances, luxury furniture, built in TV connections, Grohe and Blanco faucets, plants and an irrigation system and awning.