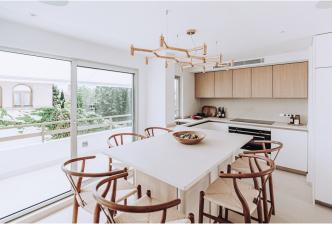

## Spectacular luxury penthouse close to Santa Catalina

This fabulous luxury penthouse is located in a small exclusive building in the residential area of Son Armadans, within a short walking distance from the Palma Tennis and Santa Catalina. The property, which occupies the entire top floor of the building, has undergone a complete renovation this year. The living area is distributed over two floors. On the main floor you will find a living room, a kitchen with a dining area, 3 bedrooms and 2 bathrooms. All rooms have access to a terrace that surrounds the entire floor. The living room has windows on all sides and a fireplace. The kitchen is fully equipped with top of the line white goods and it also includes a wine cooler for 60 bottles, a separate ice machine and a water filter. From the outside dining area there is direct access to the top roof terrace that has its own kitchen and dining room.

Additional information: Air conditioning, heating, double glazing, fireplace, elevator, garage space, storage room, private terraces, sound system throughout the apartment, Siemens and Bosch appliances, luxury furniture, built in TV connections, Grohe and Blanco faucets, plants and an irrigation system and awning.