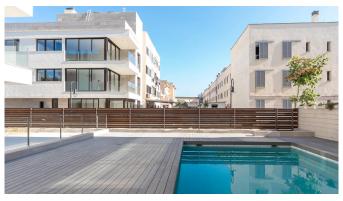

## Newly built penthouse with large roof terrace in El Molinar

We are glad to present this newly built penthouse located in the sough after area of Portixol / El Molinar, the former fishing village that has become one of Palma's most trendy areas. Its proximity to the city centre, the beach and the airport makes it a prime location and an ideal place to live. The apartment was part of a project, that has now been finished, that consists of two buildings and a total of 7 apartments with a community swimming pool.

Additional information: Air conditioning, heating, doubleglazing, fire place, parking space, 2 community pools and private terraces.

Ref.: MF2094