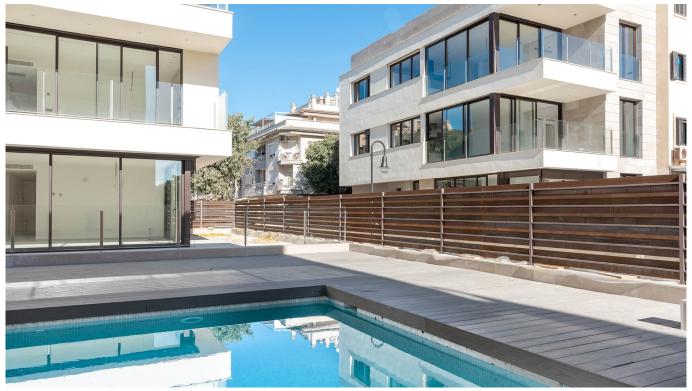

## Newly built penthouse with large roof terrace in El Molinar

We are glad to present this newly built penthouse located in the sough after area of Portixol / El Molinar, the former fishing village that has become one of Palma's most trendy areas. Its proximity to the city centre, the beach and the airport makes it a prime location and an ideal place to live. The apartment was part of a project, that has now been finished, that consists of two buildings and a total of 7 apartments with a community swimming pool.

Additional information: Air conditioning, heating, doubleglazing, fire place, parking space, 2 community pools and private terraces.

Ref.: MF2094