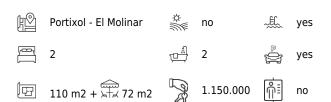

The penthouse has a living area of 110 m2 and consists of 2 bedrooms, 2 bathrooms, a modern fully equipped design kitchen and a living room. There is also a nice roof terrace of approximately 72 m2 with a small pool. The apartment has been made of only hight quality materials and have features such as hot / cold AC installation, floor heating, double glazing, stone and/or wooden floors. A parking and a storage space are included in the price.