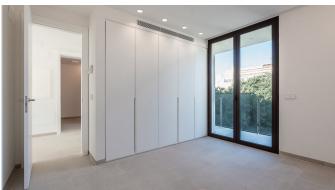

The penthouse has a living area of 110 m2 and consists of 2 bedrooms, 2 bathrooms, a modern fully equipped design kitchen and a living room. There is also a nice roof terrace of approximately 72 m2 with a small pool. The apartment has been made of only hight quality materials and have features such as hot / cold AC installation, floor heating, double glazing, stone and/or wooden floors. A parking and a storage space are included in the price.