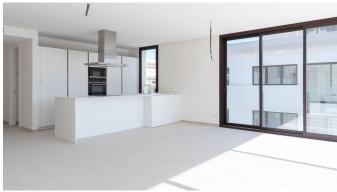

The penthouse has a living area of 110 m2 and consists of 2 bedrooms, 2 bathrooms, a modern fully equipped design kitchen and a living room. There is also a nice roof terrace of approximately 72 m2 with a small pool. The apartment has been made of only hight quality materials and have features such as hot / cold AC installation, floor heating, double glazing, stone and/or wooden floors. A parking and a storage space are included in the price.