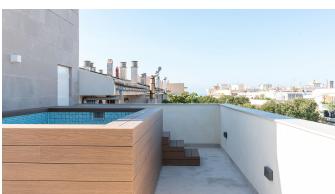

The penthouse has a living area of 110 m2 and consists of 2 bedrooms, 2 bathrooms, a modern fully equipped design kitchen and a living room. There is also a nice roof terrace of approximately 72 m2 with a small pool. The apartment has been made of only hight quality materials and have features such as hot / cold AC installation, floor heating, double glazing, stone and/or wooden floors. A parking and a storage space are included in the price.

Additional information: Air conditioning, heating, doubleglazing, fire place, parking space, 2 community pools and private terraces.

Ref.: MF2094